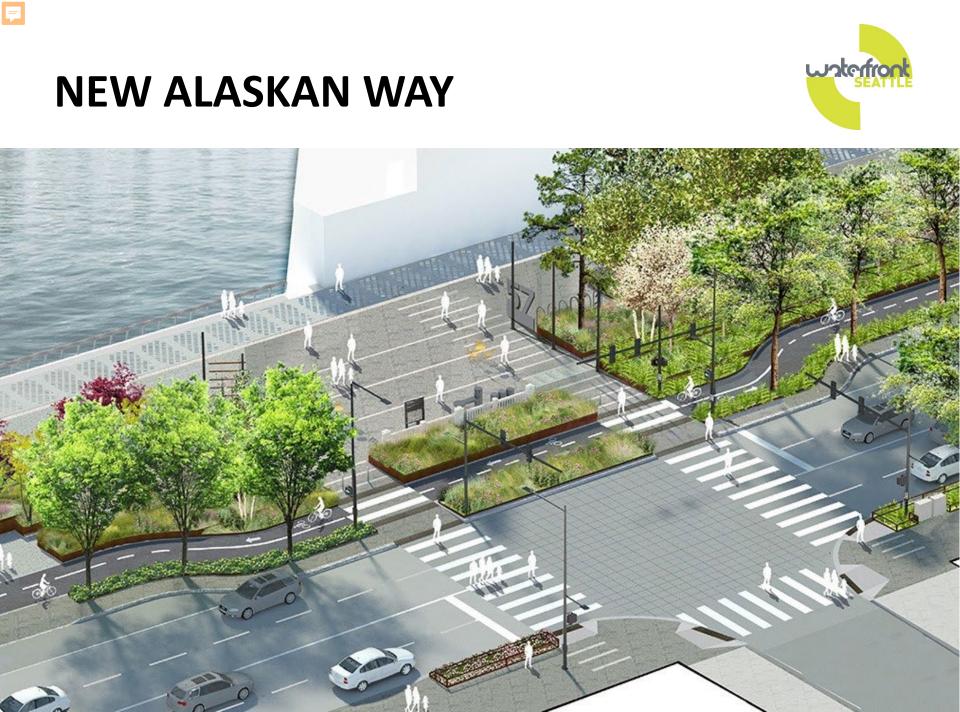

## **MAIN AND WASHINGTON STREETS**

Rendering by MIG

Ę

### WASHINGTON STREET DESIGN LOOKING WEST

### WASHINGTON STREET DESIGN LOOKING EAST