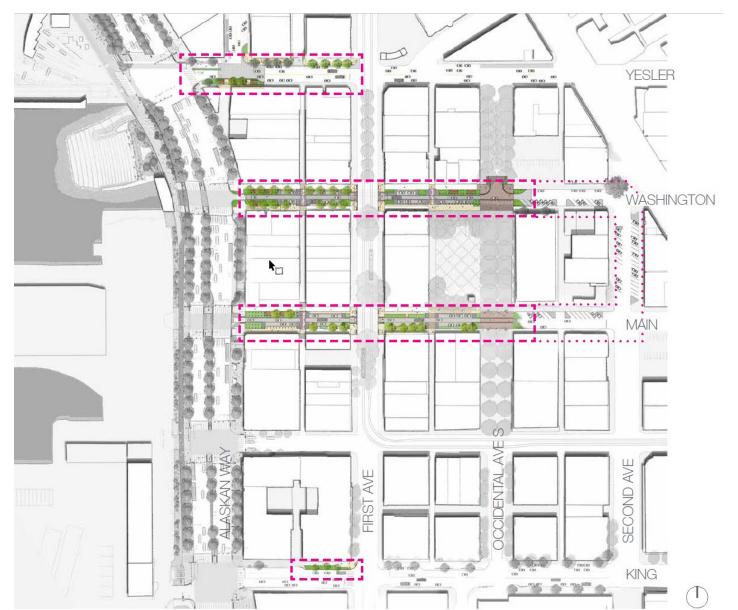

ark

13 Overlook Walk

11 Protected bike lane

9 Union Street Elevator and Stairs

12 Seattle Aquarium expansion

- 15 Pier 62 Rebuild
  - 16 Pike Place Market's MarketFront
  - 17 Bell Street Park Extension



## PIONEER SQUARE EAST-WEST STREETS

Ę







#### **PROJECT VALUES**





Vibrant



Respectful



Equitable



Accessible

Comfortable



## WHAT WE'VE HEARD



- Maximize pedestrian space on eastwest streets
- Convert Main and Washington to narrow, one-way streets
- Build raised intersections and curbless streets to improve access for all
- Address safety for all, including pedestrian safety
- Prioritize vehicle loading zones over short-term parking spots
- Respect the lived experiences and cultures of indigenous and Coast Salish people





#### **PROJECT PLAN VIEW**

F



100







#### **YESLER WAY – STREET PLAN**





#### **YESLER WAY – PRESENT DAY**











#### **YESLER WAY DESIGN**



## **MAIN AND WASHINGTON STREETS**





Rendering by MIG

Ę

### WASHINGTON STREET DESIGN LOOKING WEST





#### WASHINGTON STREET – PRESENT DAY







### WASHINGTON STREET DESIGN LOOKING EAST







#### **MAIN STREET – PRESENT DAY**







#### MAIN STREET DESIGN LOOKING EAST







#### **KING STREET – PRESENT DAY**

Ę















Rendering by No

## **PROJECT SCHEDULE AND BUDGET**



|                                            | 2019                                   | 2020               | 2                           | 021                          | 2022                  | 2023       |           |
|--------------------------------------------|--------------------