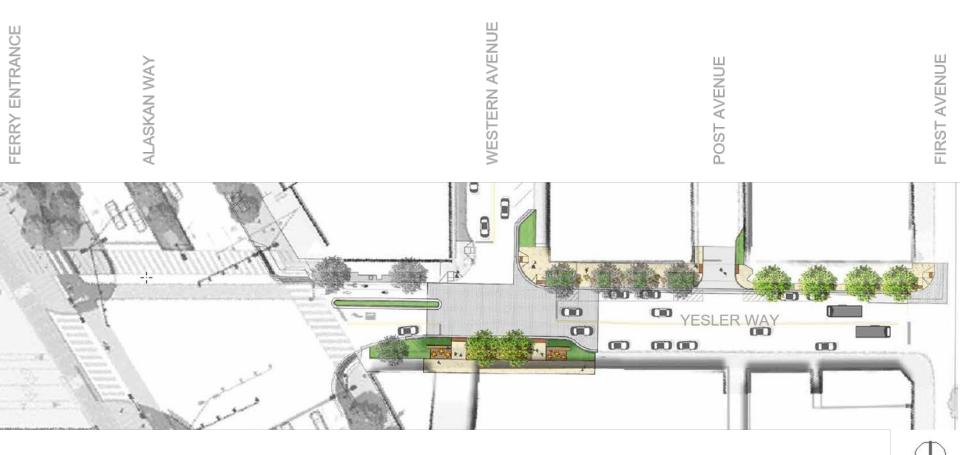

lane

9 Union Street Elevator and Stairs

12 Seattle Aquarium expansion

- 15 Pier 62 Rebuild
  - 16 Pike Place Market's MarketFront
  - 17 Bell Street Park Extension



## PIONEER SQUARE EAST-WEST STREETS

Ę







#### **PROJECT VALUES**





Vibrant



Respectful



Equitable



Accessible

Comfortable



## WHAT WE'VE HEARD



- Maximize pedestrian space on eastwest streets
- Convert Main and Washington to narrow, one-way streets
- Build raised intersections and curbless streets to improve access for all
- Address safety for all, including pedestrian safety
- Prioritize vehicle loading zones over short-term parking spots
- Respect the lived experiences and cultures of indigenous and Coast Salish people





#### **PROJECT PLAN VIEW**

F



100







#### **YESLER WAY – STREET PLAN**





#### **YESLER WAY – PRESENT DAY**











#### **YESLER WAY DESIGN**



## **MAIN AND WASHINGTON STREETS**





Rendering by MIG

Ę

### WASHINGTON STREET DESIGN LOOKING WEST





#### WASHINGTON STREET – PRESENT DAY







### WASHINGTON STREET DESIGN LOOKING EAST







#### **MAIN STREET – PRESENT DAY**







#### MAIN STREET DESIGN LOOKING EAST







#### **KING STREET – PRESENT DAY**

Ę















Rendering by No

## **PROJECT SCHEDULE AND BUDGET**



|                                            | 2019                                   | 2020               | 2                           | 021                          | 2022                  | 2023       |           |
|--------------------------------------------|----------------------------------------|--------------------