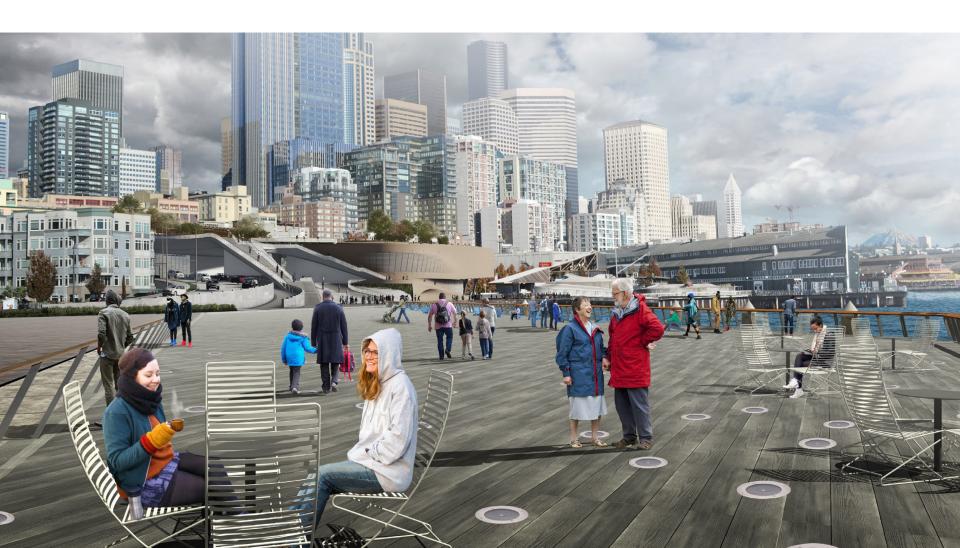

# PIONEER SQUARE EAST-WEST STREETS 60% Design update April 2021

F

waterfront

1