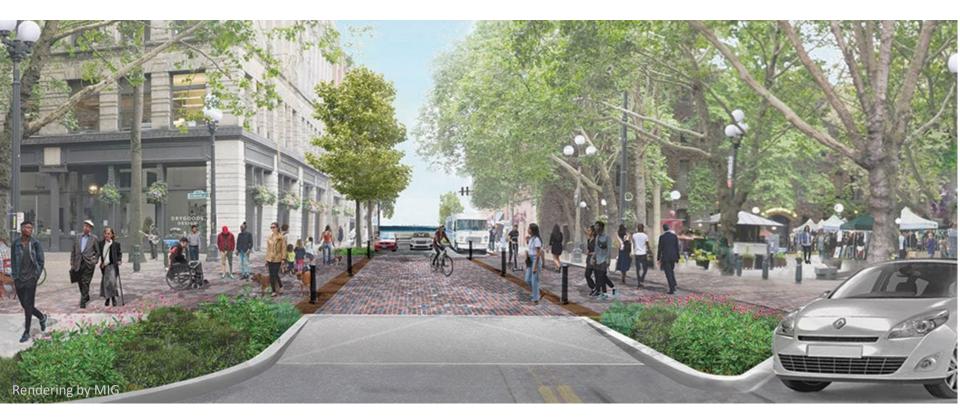

n eastwest streets
- Convert Main and Washington to narrow, one-way streets
- Build raised intersections and curbless streets to improve access for all
- Address safety for all, including pedestrian safety
- Prioritize vehicle loading zones over short-term parking spots
- Respect the lived experiences and cultures of indigenous and Coast Salish people





#### **PROJECT PLAN VIEW**

F



100







#### **YESLER WAY – STREET PLAN**





#### **YESLER WAY – PRESENT DAY**











#### **YESLER WAY DESIGN**



## **MAIN AND WASHINGTON STREETS**





Rendering by MIG

Ę

### WASHINGTON STREET DESIGN LOOKING WEST





#### WASHINGTON STREET – PRESENT DAY







### WASHINGTON STREET DESIGN LOOKING EAST







#### **MAIN STREET – PRESENT DAY**







#### MAIN STREET DESIGN LOOKING EAST







#### **KING STREET – PRESENT DAY**

Ę















Rendering by No

## **PROJECT SCHEDULE AND BUDGET**



|                                            | 2019                                   | 2020               | 2                           | 021                          | 2022                  | 2023       |           |
|--------------------------------------------|----------------------------------------|--------------------|-----------------------------|------------------------------|-----------------------|------------|-----------|
| DESIGN                                     |                                        | l                  | I                           |                              | I                     | l          | I         |
|