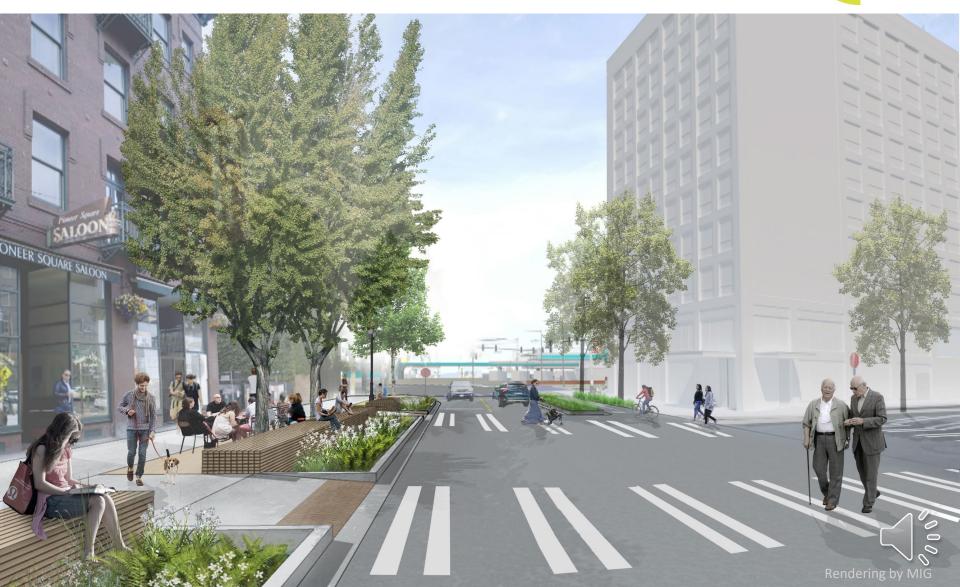

## **MAIN AND WASHINGTON STREETS**

Rendering by MIG

Ę

### WASHINGTON STREET DESIGN LOOKING WEST