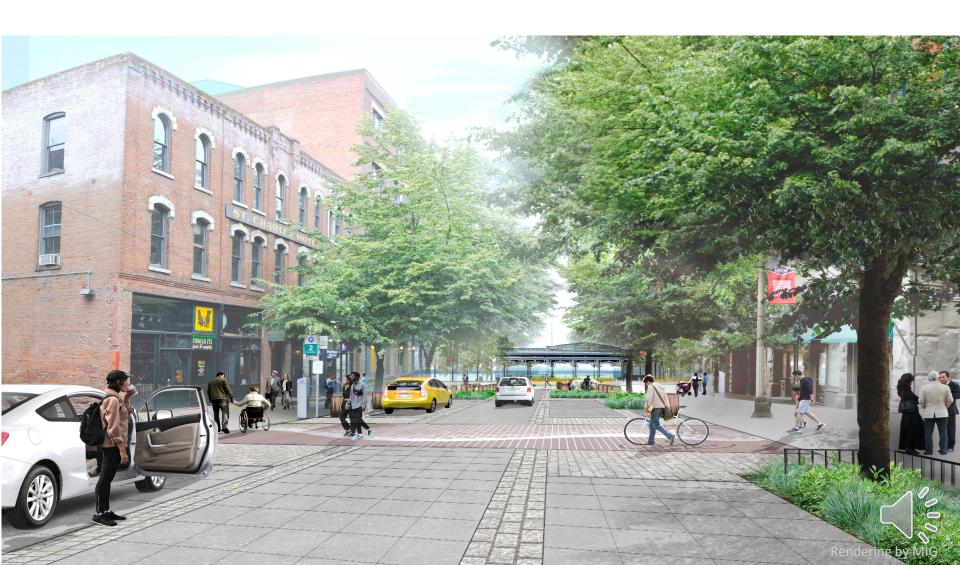

## **MAIN AND WASHINGTON STREETS**

Rendering by MIG

Ę

### WASHINGTON STREET DESIGN LOOKING WEST