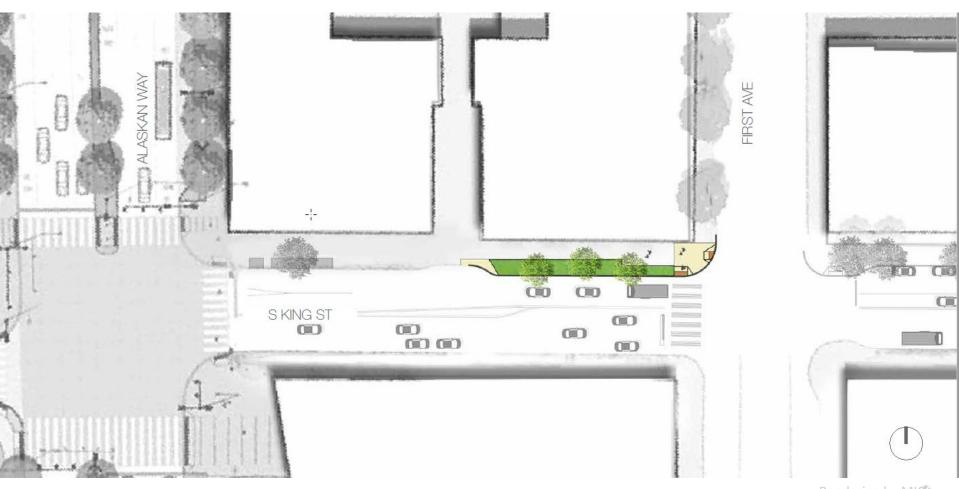

row, one-way streets
- Build raised intersections and curbless streets to improve access for all
- Address safety for all, including pedestrian safety
- Prioritize vehicle loading zones over short-term parking spots
- Respect the lived experiences and cultures of indigenous and Coast Salish people





#### **PROJECT PLAN VIEW**

F



100







#### **YESLER WAY – STREET PLAN**





#### **YESLER WAY – PRESENT DAY**











#### **YESLER WAY DESIGN**



## **MAIN AND WASHINGTON STREETS**





Rendering by MIG

Ę

### WASHINGTON STREET DESIGN LOOKING WEST





#### WASHINGTON STREET – PRESENT DAY







### WASHINGTON STREET DESIGN LOOKING EAST







#### **MAIN STREET – PRESENT DAY**







#### MAIN STREET DESIGN LOOKING EAST







#### **KING STREET – PRESENT DAY**

Ę















Rendering by No

## **PROJECT SCHEDULE AND BUDGET**



|                                            | 2019                                   | 2020               | 2                           | 021                          | 2022                  | 2023       |           |
|--------------------------------------------|----------------------------------------|--------------------|-----------------------------|------------------------------|-----------------------|------------|-----------|
| DESIGN                                     |                                        | l                  | I                           |                              | I                     | l          | I         |
|                                            |