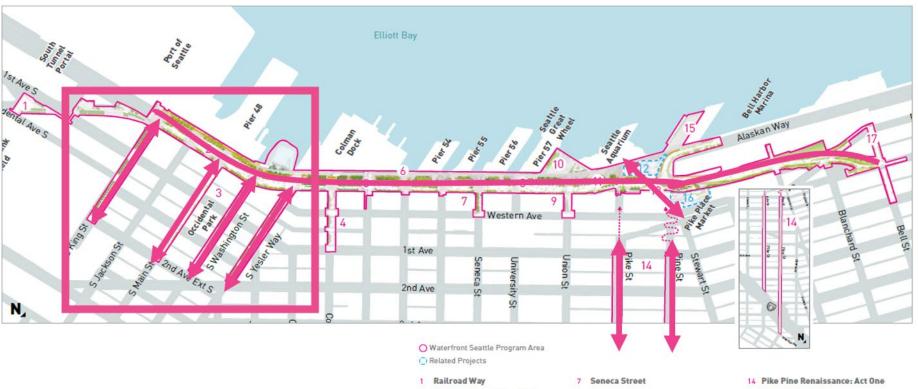

#### WATERFRONT SEATTLE PROGRAM AREA

- O Waterfront Seattle Program Area O Related Projects
- 1 Railroad Way
- 2 Alaskan Way + Elliott Way
- 3 Pioneer Square Streets
- 4 Columbia Street
- 5 Marion Street Pedestrian Bridge
- 6 Seawall

- 7 Seneca Street
- 8 Promenade
- 9 Union Street Elevator and Stairs
- 10 Waterfront Park
- 11 Protected bike lane
- 12 Seattle Aquarium expansion
- 13 Overlook Walk

- 14 Pike Pine Renaissance: Act One
- 15 Pier 62 Rebuild
- 16 Pike Place Market's MarketFront
- 17 Bell Street Park Extension