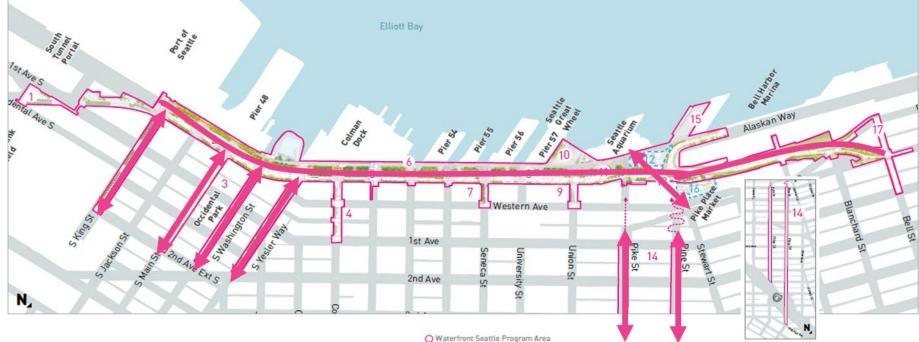

#### WATERFRONT SEATTLE PROGRAM AREA

- O Waterfront Seattle Program Area O Related Projects
- 1 Railroad Way
- 2 Alaskan Way + Elliott Way
- 3 Pioneer Square Streets
- 4 Columbia Street
- 5 Marion Street Pedestrian Bridge
- 6 Seawall

- 7 Seneca Street
- 8 Promenade
- 9 Union Street Elevator and Stairs
- 10 Waterfront Park
- 11 Protected bike lane
- 12 Seattle Aquarium expansion
- 13 Overlook Walk

- 14 Pike Pine Renaissance: Act One
- 15 Pier 62 Rebuild
- 16 Pike Place Market's MarketFront
- 17 Bell Street Park Extension