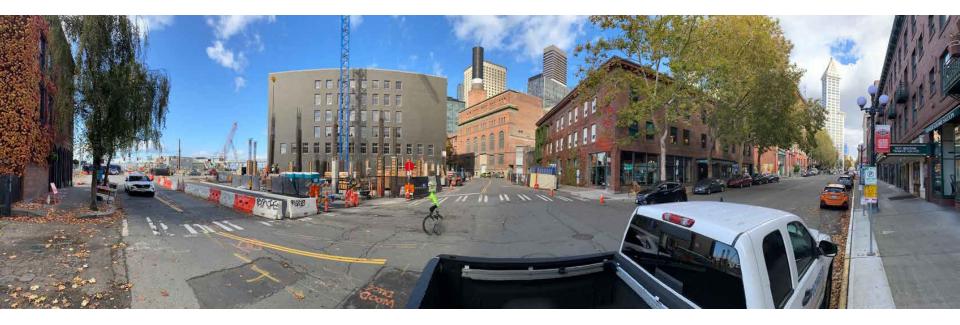

12 Seattle Aquarium expansion

- 15 Pier 62 Rebuild
  - 16 Pike Place Market's MarketFront
  - 17 Bell Street Park Extension



## PIONEER SQUARE EAST-WEST STREETS

Ę







#### **PROJECT VALUES**





Vibrant



Respectful



Equitable



Accessible

Comfortable



## WHAT WE'VE HEARD



- Maximize pedestrian space on eastwest streets
- Convert Main and Washington to narrow, one-way streets
- Build raised intersections and curbless streets to improve access for all
- Address safety for all, including pedestrian safety
- Prioritize vehicle loading zones over short-term parking spots
- Respect the lived experiences and cultures of indigenous and Coast Salish people





#### **PROJECT PLAN VIEW**

F



100







#### **YESLER WAY – STREET PLAN**





#### **YESLER WAY – PRESENT DAY**











#### **YESLER WAY DESIGN**



## **MAIN AND WASHINGTON STREETS**





Rendering by MIG

Ę

### WASHINGTON STREET DESIGN LOOKING WEST





#### WASHINGTON STREET – PRESENT DAY







### WASHINGTON STREET DESIGN LOOKING EAST







#### **MAIN STREET – PRESENT DAY**







#### MAIN STREET DESIGN LOOKING EAST







#### **KING STREET – PRESENT DAY**

Ę















Rendering by No

## **PROJECT SCHEDULE AND BUDGET**



|                                            | 2019                                   | 2020               | 2                           | 021                          | 2022                  | 2023       |           |
|--------------------------------------------|----------------------------------------|--------------------|-----------------------------|----------