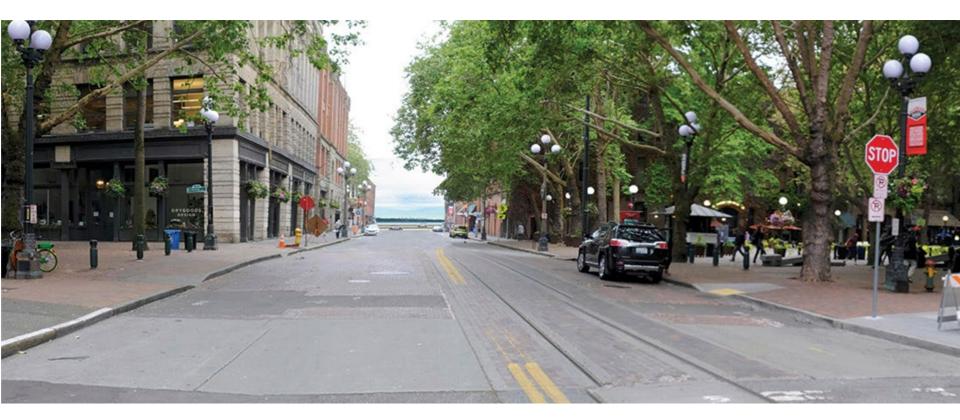

WE'VE HEARD



- Maximize pedestrian space on eastwest streets
- Convert Main and Washington to narrow, one-way streets
- Build raised intersections and curbless streets to improve access for all
- Address safety for all, including pedestrian safety
- Prioritize vehicle loading zones over short-term parking spots
- Respect the lived experiences and cultures of indigenous and Coast Salish people





#### **PROJECT PLAN VIEW**

F



100







#### **YESLER WAY – STREET PLAN**





#### **YESLER WAY – PRESENT DAY**











#### **YESLER WAY DESIGN**



## **MAIN AND WASHINGTON STREETS**





Rendering by MIG

Ę

### WASHINGTON STREET DESIGN LOOKING WEST





#### WASHINGTON STREET – PRESENT DAY







### WASHINGTON STREET DESIGN LOOKING EAST







#### **MAIN STREET – PRESENT DAY**







#### MAIN STREET DESIGN LOOKING EAST







#### **KING STREET – PRESENT DAY**

Ę















Rendering by No

## **PROJECT SCHEDULE AND BUDGET**



|                                            | 2019                                   | 2020               | 2                           | 021                          | 2022                  | 2023       |           |
|--------------------------------------------|----------------------------------------|--------------------|-----------------------------|------------------------------|-----------------------|------------|-----------|
| DESIGN                                     |                                        | l                  | I                           |                              | I                     | l          |