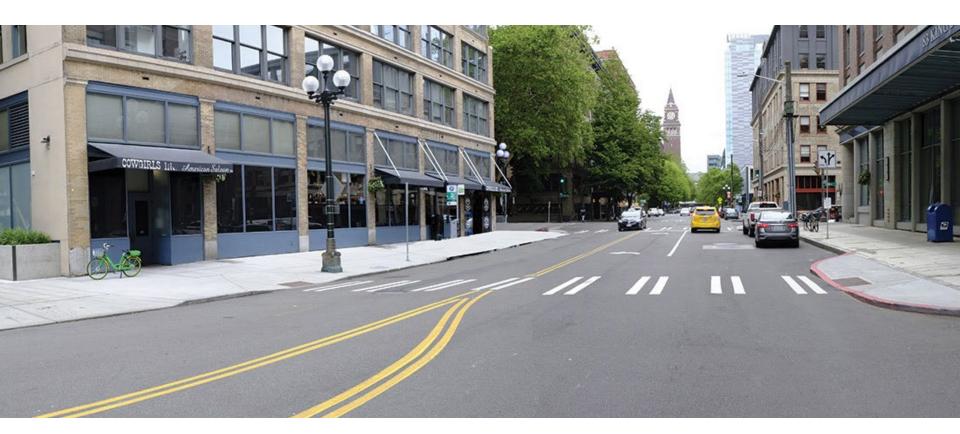

ton to narrow, one-way streets
- Build raised intersections and curbless streets to improve access for all
- Address safety for all, including pedestrian safety
- Prioritize vehicle loading zones over short-term parking spots
- Respect the lived experiences and cultures of indigenous and Coast Salish people





#### **PROJECT PLAN VIEW**

F



100







#### **YESLER WAY – STREET PLAN**





#### **YESLER WAY – PRESENT DAY**











#### **YESLER WAY DESIGN**



## **MAIN AND WASHINGTON STREETS**





Rendering by MIG

Ę

### WASHINGTON STREET DESIGN LOOKING WEST





#### WASHINGTON STREET – PRESENT DAY







### WASHINGTON STREET DESIGN LOOKING EAST







#### **MAIN STREET – PRESENT DAY**







#### MAIN STREET DESIGN LOOKING EAST







#### **KING STREET – PRESENT DAY**

Ę















Rendering by No

## **PROJECT SCHEDULE AND BUDGET**



|                                            | 2019                                   | 2020               | 2                           | 021                          | 2022                  | 2023       |           |
|--------------------------------------------|----------------------------------------|--------------------|-----------------------------|------------------------------|-----------------------|------------|-----------|
| DESIGN                                     |                                        | l                  | I                           |                              | I                     | l          | I         |
|                                            |