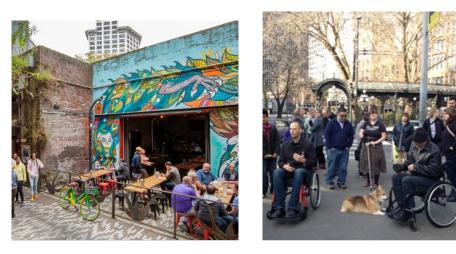

#### **PROJECT VALUES**

Vibrant

Respectful

Equitable

Accessible

Comfortable

## WHAT WE'VE HEARD

- Maximize pedestrian space on eastwest streets
- Convert Main and Washington to narrow, one-way streets
- Build raised intersections and curbless streets to improve access for all
- Address safety for all, including pedestrian safety
- Prioritize vehicle loading zones over short-term parking spots
- Respect the lived experiences and cultures of indigenous and Coast Salish people