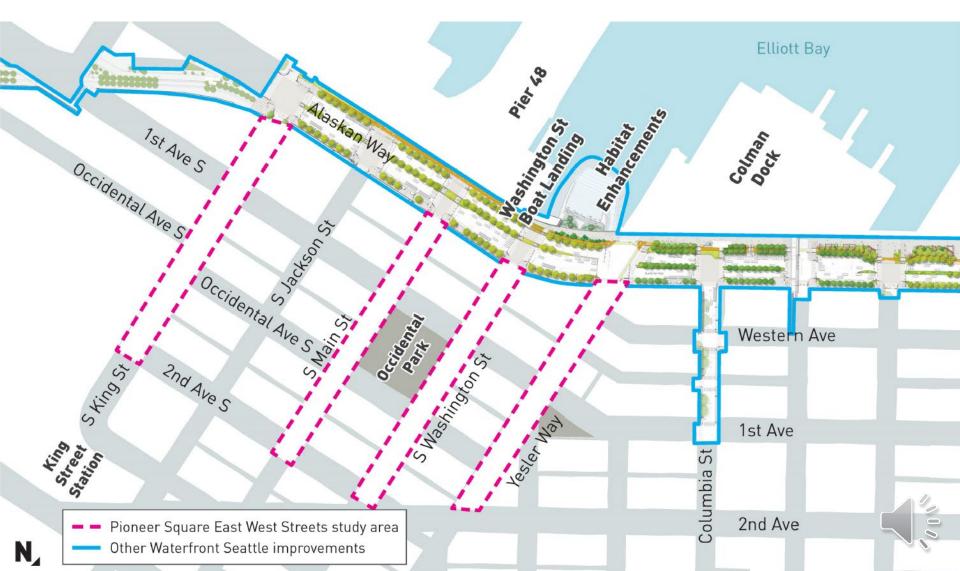

## WATERFRONT SEATTLE PROGRAM AREA: PIONEER SQUARE

=

2 Alaskan Way + Elliott Way

3 Pioneer Square Streets

4 Columbia Street

5 Marion Street Pedestrian Bridge

6 Seawall

8 Promenade

10 Waterfront Park

13 Overlook Walk

11 Protected bike lane

9 Union Street Elevator and Stairs

12 Seattle Aquarium expansion

- 15 Pier 62 Rebuild
  - 16 Pike Place Market's MarketFront
  - 17 Bell Street Park Extension