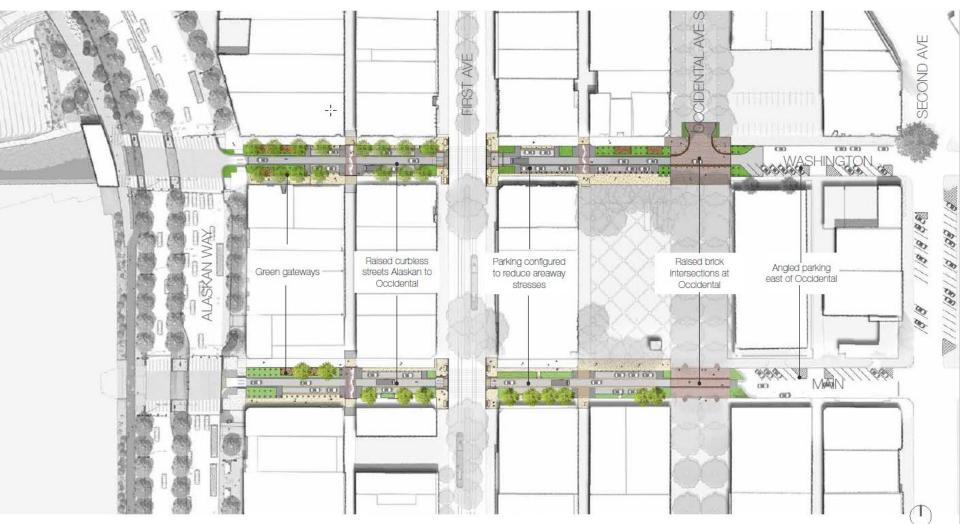

## WHAT WE'VE HEARD

- Maximize pedestrian space on eastwest streets
- Convert Main and Washington to narrow, one-way streets
- Build raised intersections and curbless streets to improve access for all
- Address safety for all, including pedestrian safety
- Prioritize vehicle loading zones over short-term parking spots
- Respect the lived experiences and cultures of indigenous and Coast Salish people

#### **PROJECT PLAN VIEW**

F

100