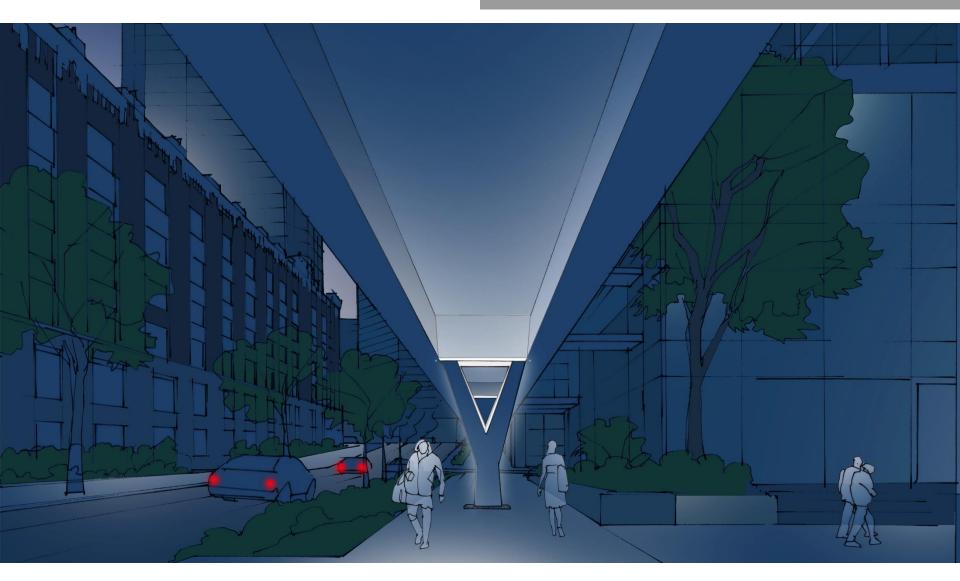

## **Bridge Lighting Design**

#### Lighting Design

Elevation Lighting - Main Span

Mainspan Pier Lighting (Typical of Two)

Approach Pier Lighting (Typical of Five)

FRONT VIEW

Pier Light Fixture

Stainless Steel Rail / PUCK light

#### Lighting Design