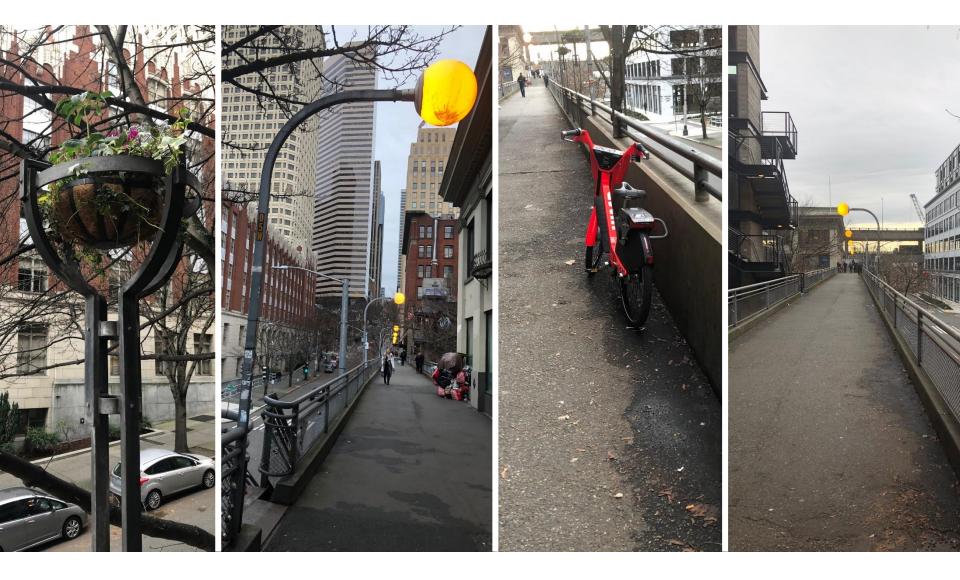

#### Existing Bridge Railing and Lighting

#### **Existing Bridge Railing and Lighting**

#### Transition Bridge Railing