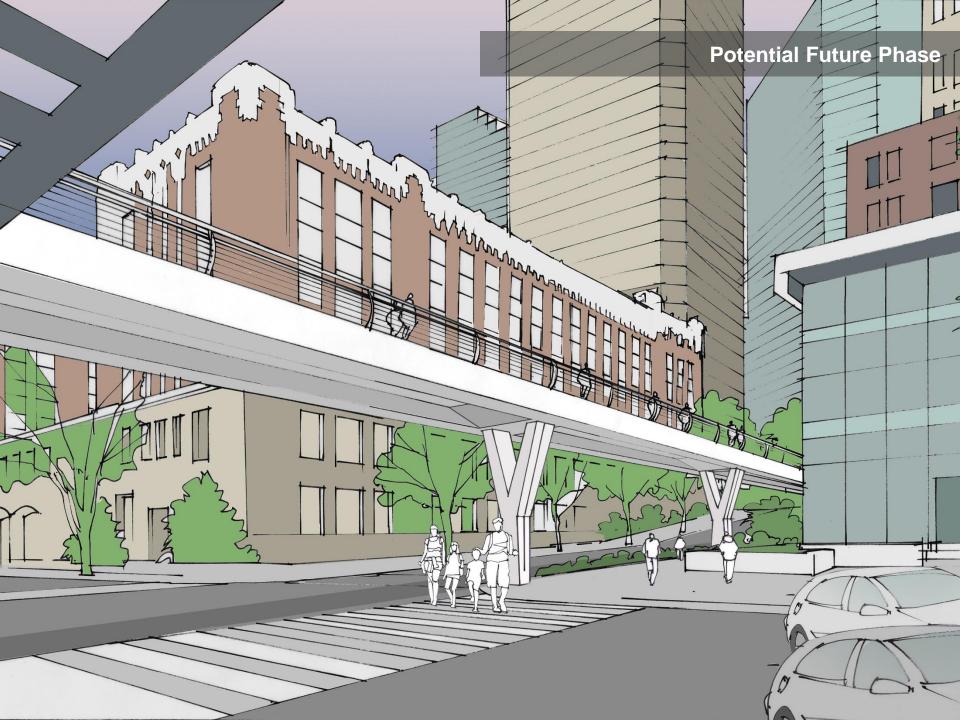

# Final Bridge Design Renderings

#### Marion Street Pedestrian Bridge – Phase 1