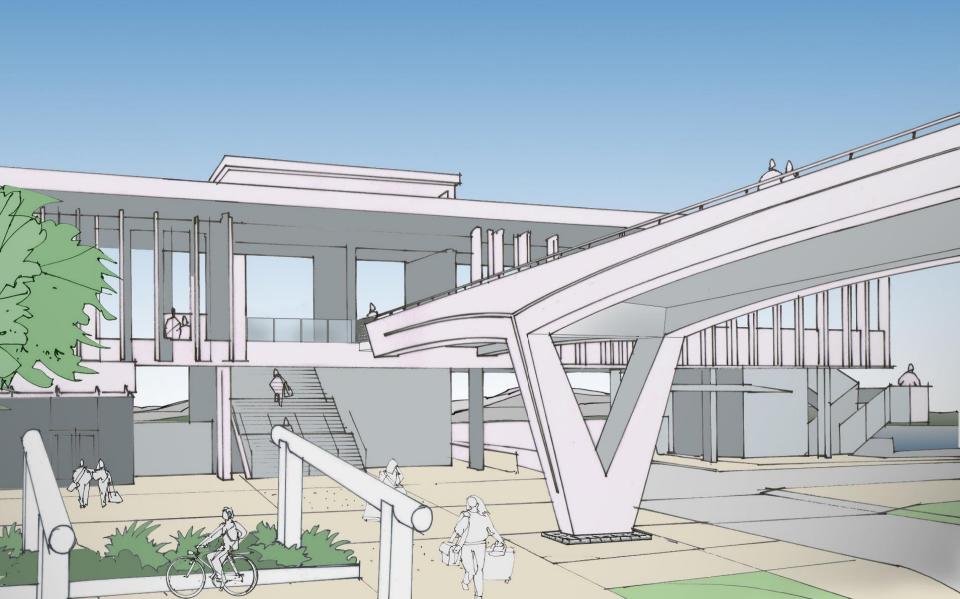

----------------|
|        | Concrete<br>Surfaces         | Concrete Stain                            | Federal Standard<br>Color 37925<br>Light Cool Grey |
|        | Base of Piers<br>ADA Warning | 4"x4" Granite<br>Cobblestone              | Natural Grey                                       |
|        | Bridge Luminaires            | Aluminium and<br>Stainless Steel          | White                                              |
| 0      | Handrail                     | Stainless Steel                           | Satin                                              |
|        | Drainage Pipes               | Stainless Steel<br>with Powder<br>Coating | Federal Standard<br>Color 37925<br>Light Cool Grey |

# Final Bridge Design Renderings





#### Marion Street Pedestrian Bridge – Phase 1



# Marion Street Pedestrian Bridge – Phase 1 P

#### Marion Street Pedestrian Bridge – Phase 1



#### Marion Street Pedestrian Bridge – Phase 1













## **Marion Street Pedestrian Bridge**

#### **Seattle Design Commission**

January 2020