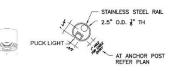

#### Lighting Design

Elevation Lighting - Main Span

Mainspan Pier Lighting (Typical of Two)

Approach Pier Lighting (Typical of Five)

FRONT VIEW

Pier Light Fixture

Stainless Steel Rail / PUCK light