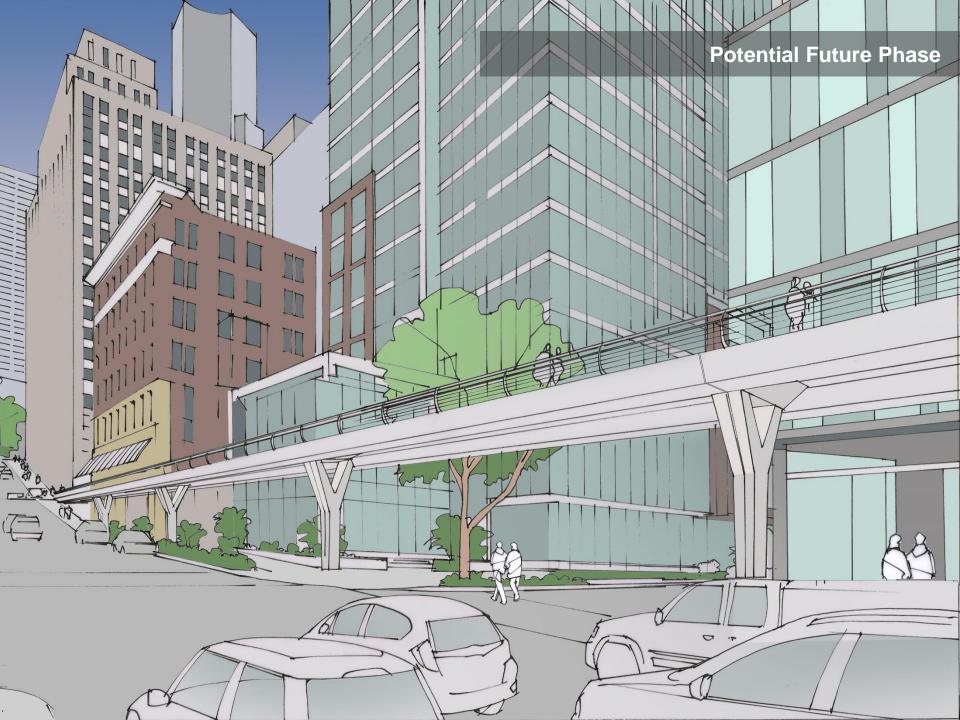

# Final Bridge Design Renderings

#### Marion Street Pedestrian Bridge – Phase 1