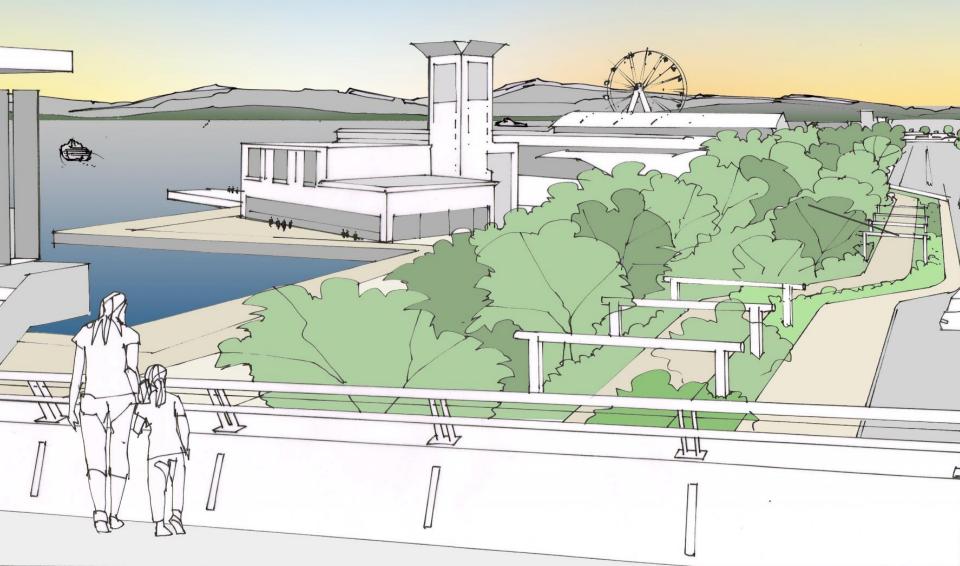

ol Grey |
|        | Base of Piers<br>ADA Warning | 4"x4" Granite<br>Cobblestone              | Natural Grey                                       |
|        | Bridge Luminaires            | Aluminium and<br>Stainless Steel          | White                                              |
| 0      | Handrail                     | Stainless Steel                           | Satin                                              |
|        | Drainage Pipes               | Stainless Steel<br>with Powder<br>Coating | Federal Standard<br>Color 37925<br>Light Cool Grey |

# Final Bridge Design Renderings





#### Marion Street Pedestrian Bridge – Phase 1



# Marion Street Pedestrian Bridge – Phase 1 P

#### Marion Street Pedestrian Bridge – Phase 1



#### Marion Street Pedestrian Bridge – Phase 1













## **Marion Street Pedestrian Bridge**

#### **Seattle Design Commission**

January 2020