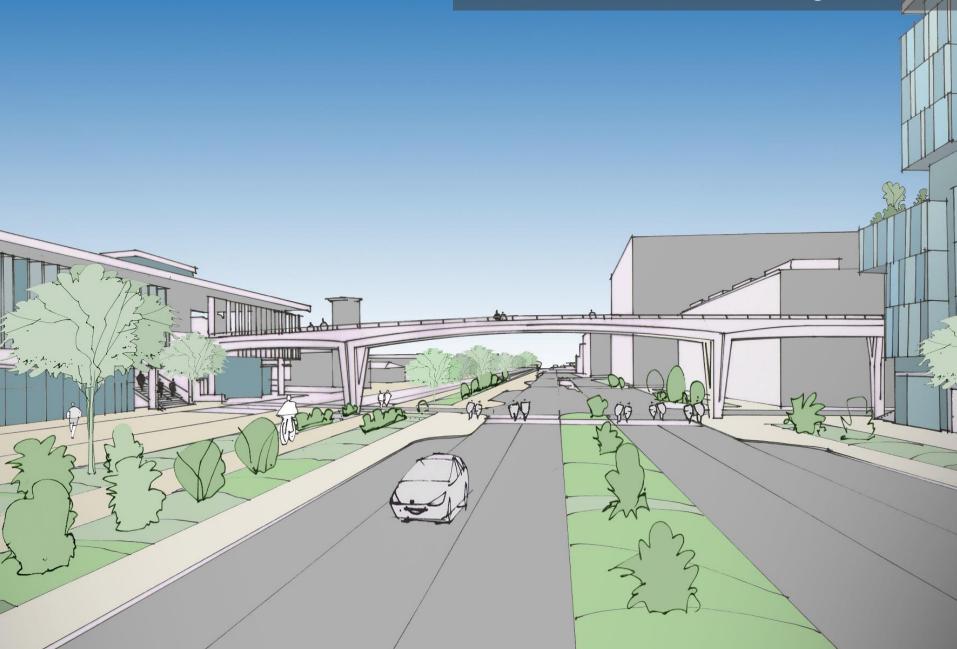

| Federal Standard<br>Color 37925<br>Light Cool Grey |
|        | Base of Piers<br>ADA Warning | 4"x4" Granite<br>Cobblestone              | Natural Grey                                       |
|        | Bridge Luminaires            | Aluminium and<br>Stainless Steel          | White                                              |
| 0      | Handrail                     | Stainless Steel                           | Satin                                              |
|        | Drainage Pipes               | Stainless Steel<br>with Powder<br>Coating | Federal Standard<br>Color 37925<br>Light Cool Grey |

# Final Bridge Design Renderings





#### Marion Street Pedestrian Bridge – Phase 1



# Marion Street Pedestrian Bridge – Phase 1 P

#### Marion Street Pedestrian Bridge – Phase 1



#### Marion Street Pedestrian Bridge – Phase 1













## **Marion Street Pedestrian Bridge**

#### **Seattle Design Commission**

January 2020