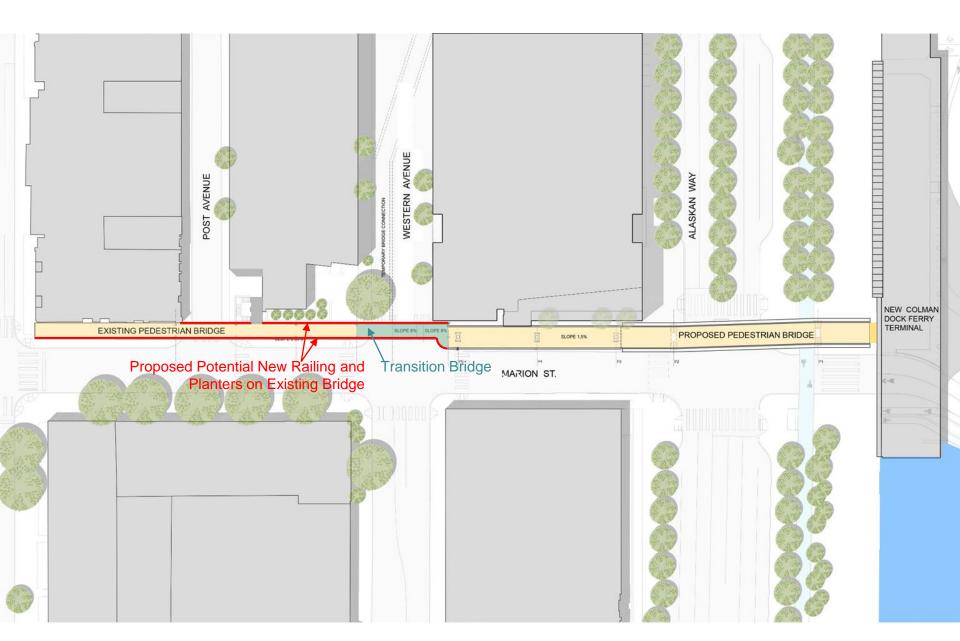

### Extension of New Railing to 1<sup>st</sup> Avenue

#### **Proposed Potential Railing Extension with Planters**