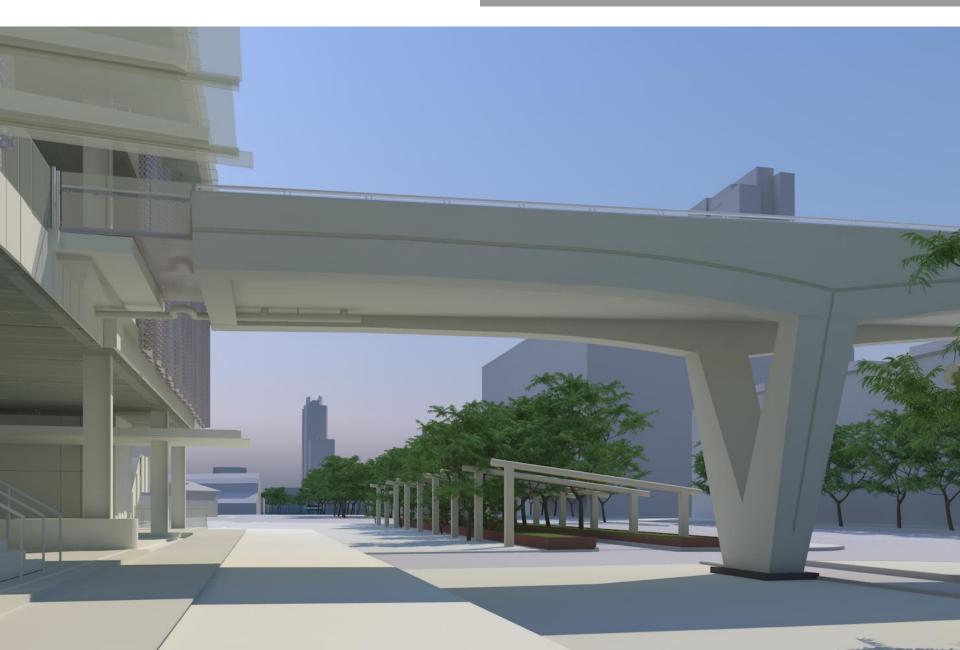

# Final Bridge Design Renderings

#### Marion Street Pedestrian Bridge – Phase 1