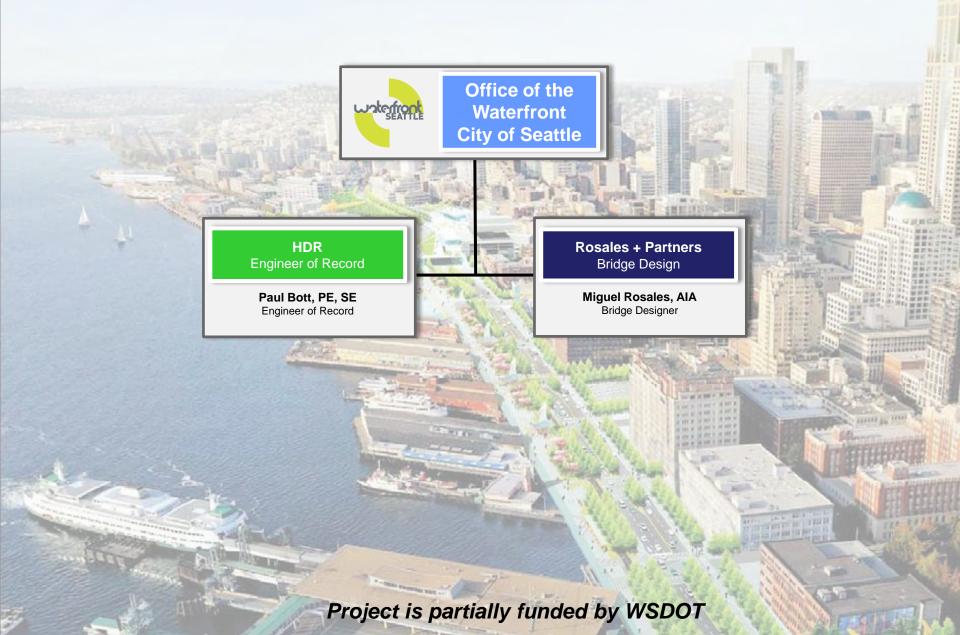

## **Marion Street Pedestrian Bridge**

#### **Seattle Design Commission**

January 2020









#### **Organization Chart**



# **Final Design Update**



#### Agenda

- 1. Transitions, Joints and Gate
- 2. Potential Extension of New Railing to 1st Avenue
- **3. Bridge Lighting Design During Special Events**
- 4. Drainage System Details
- **5. Temporary Transition Bridge**
- 6. Updated Bridge Materials, Finishes And Colors
- 7. Final Bridge Design Renderings



#### **Plan and Elevation**





#### **Bridge Plan and Elevation**





### **Transitions, Joints and Gate**



#### **Transition at Ferry Terminal - Proposed**



Railing Elevation at Transition



Railing Detail

#### **Transition at Ferry Terminal - Proposed**



#### **Transition at Ferry Terminal - Proposed**







Railing Elevation at Midspan to Approach Expansion Joint



Railing Detail at Midspan to Approach Expansion Joint

Railing Plan at Mid