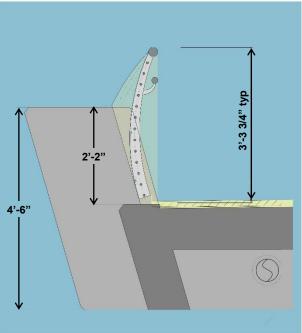

#### **Transition at Ferry Terminal - Proposed**

Railing Elevation at Midspan to Approach Expansion Joint

Railing Detail at Midspan to Approach Expansion Joint

Railing Plan at Midspan to Approach Expansion Joint