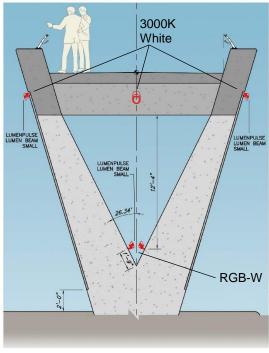

#### Lighting Design

Elevation Lighting - Main Span

Mainspan Pier Lighting (Typical of Two)

Approach Pier Lighting (Typical of Five)

FRONT VIEW

Pier Light Fixture

Stainless Steel Rail / PUCK light

#### Lighting Design

#### Lighting Design – Proposed color scheme

### Lighting Design – Proposed color scheme