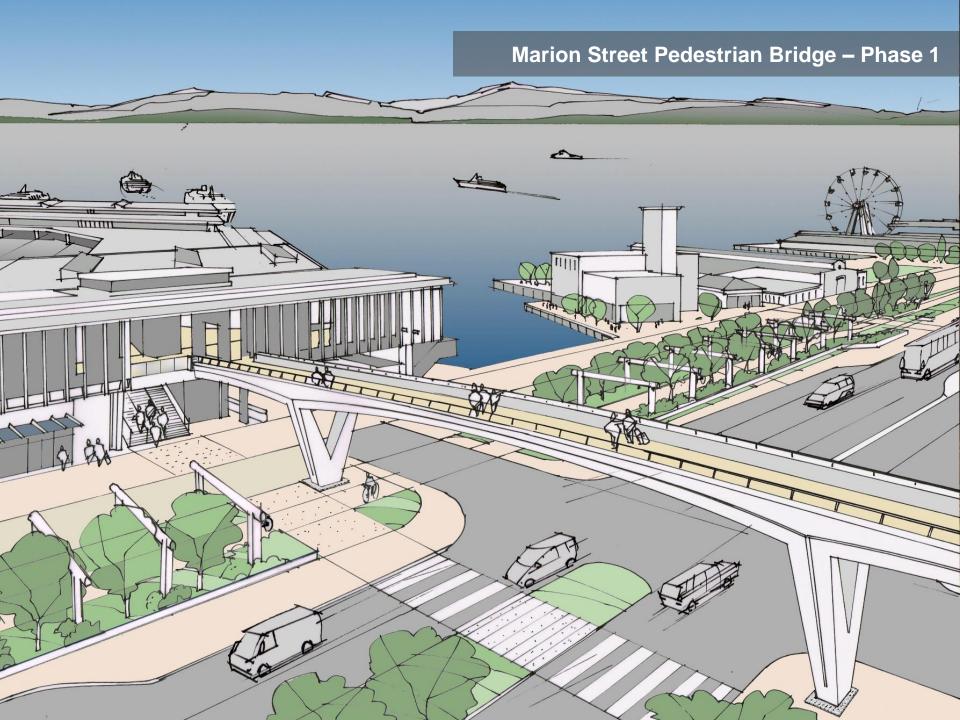

-------------|----------------------------------------------------|
|        | Concrete<br>Surfaces         | Concrete Stain                            | Federal Standard<br>Color 37925<br>Light Cool Grey |
|        | Base of Piers<br>ADA Warning | 4"x4" Granite<br>Cobblestone              | Natural Grey                                       |
|        | Bridge Luminaires            | Aluminium and<br>Stainless Steel          | White                                              |
| 0      | Handrail                     | Stainless Steel                           | Satin                                              |
|        | Drainage Pipes               | Stainless Steel<br>with Powder<br>Coating | Federal Standard<br>Color 37925<br>Light Cool Grey |

# Final Bridge Design Renderings





#### Marion Street Pedestrian Bridge – Phase 1



# Marion Street Pedestrian Bridge – Phase 1 P

#### Marion Street Pedestrian Bridge – Phase 1



#### Marion Street Pedestrian Bridge – Phase 1













## **Marion Street Pedestrian Bridge**

#### **Seattle Design Commission**

January 2020