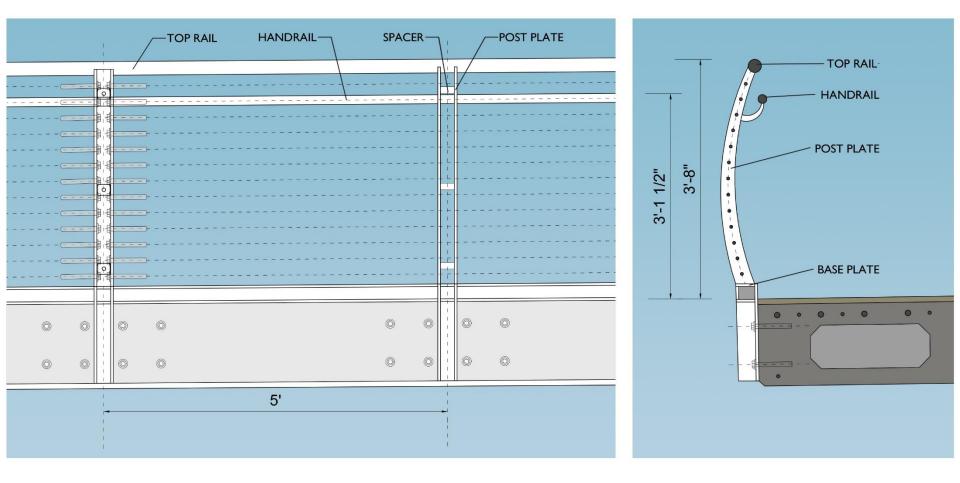

hes And Colors
- 7. Final Bridge Design Renderings



#### **Plan and Elevation**





#### **Bridge Plan and Elevation**





### **Transitions, Joints and Gate**



#### **Transition at Ferry Terminal - Proposed**



Railing Elevation at Transition



Railing Detail

#### **Transition at Ferry Terminal - Proposed**



#### **Transition at Ferry Terminal - Proposed**







Railing Elevation at Midspan to Approach Expansion Joint



Railing Detail at Midspan to Approach Expansion Joint

Railing Plan at Midspan to Approach Expansion Joint







### Extension of New Railing to 1<sup>st</sup> Avenue



#### **Proposed Potential Railing Extension with Planters**



#### Existing Bridge Railing and Lighting



#### **Existing Bridge Railing and Lighting**



#### Transition Bridge Railing





#### **Proposed Potential Railing Extension with Planters**











#### Railing Elevation





#### Transition at First Avenue



#### Transition at First Avenue



#### Transition at First Avenue



## **Bridge Lighting Design**



#### Lighting Design



Elevation Lighting - Main Span



Mainspan Pier Lighting (Typical of Two)



Approach Pier Lighting (Typical of Five)



FRONT VIEW



Pier Light Fixture





Stainless Steel Rail / PUCK light

#### Lighting Design



#### Lighting Design – Proposed color scheme



#### Lighting Design – Special Events



### Lighting Design – Proposed color scheme



#### Lighting Design – Special Events



#### Lighting Design – Proposed color scheme



#### Lighting Design – Special Events



### Lighting Design – Proposed color scheme



#### L