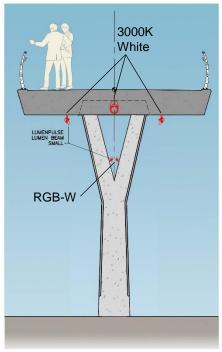

#### Lighting Design

Elevation Lighting - Main Span

Mainspan Pier Lighting (Typical of Two)

Approach Pier Lighting (Typical of Five)

FRONT VIEW

Pier Light Fixture

Stainless Steel Rail / PUCK light

#### Lighting Design

#### Lighting Design – Proposed color scheme

### Lighting Design – Proposed color scheme