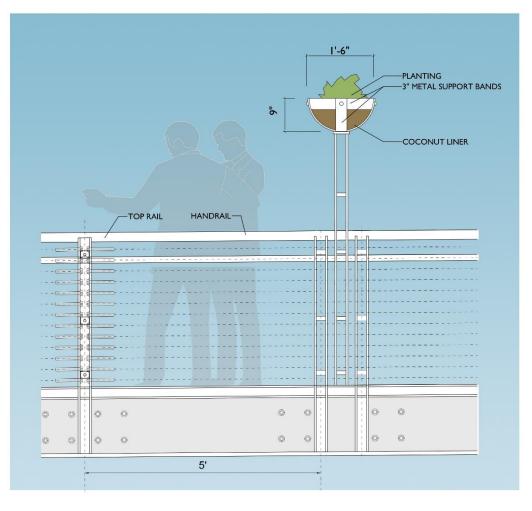

and Elevation**





#### **Bridge Plan and Elevation**





### **Transitions, Joints and Gate**



#### **Transition at Ferry Terminal - Proposed**



Railing Elevation at Transition



Railing Detail

#### **Transition at Ferry Terminal - Proposed**



#### **Transition at Ferry Terminal - Proposed**







Railing Elevation at Midspan to Approach Expansion Joint



Railing Detail at Midspan to Approach Expansion Joint

Railing Plan at Midspan to Approach Expansion Joint







### Extension of New Railing to 1<sup>st</sup> Avenue



#### **Proposed Potential Railing Extension with Planters**



#### Existing Bridge Railing and Lighting



#### **Existing Bridge Railing and Lighting**



#### Transition Bridge Railing





#### **Proposed Potential Railing Extension with Planters**











#### Railing Elevation





#### Transition at First Avenue



#### Transition at First Avenue



#### Transition at First Avenue



## **Bridge Lighting Design**



#### Lighting Design



Elevation Lighting - Main Span



Mainspan Pier Lighting (Typical of Two)



Approach Pier Lighting (Typical of Five)



FRONT VIEW



Pier Light Fixture





Stainless Steel Rail / PUCK light

#### Lighting Design



#### Lighting Design – Proposed color scheme



#### Lighting Design – Special Events



### Lighting Design – Proposed color scheme



#### Lighting Design – Special Events



#### Lighting Design – Proposed color scheme



#### Lighting Design – Special Events



### Lighting Design – Proposed color scheme



#### Lighting Design – Special Events



#### Lighting Design – Propose