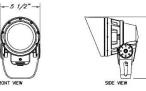

#### Lighting Design

Elevation Lighting - Main Span

Mainspan Pier Lighting (Typical of Two)

Approach Pier Lighting (Typical of Five)

FRONT VIEW

Pier Light Fixture

Stainless Steel Rail / PUCK light