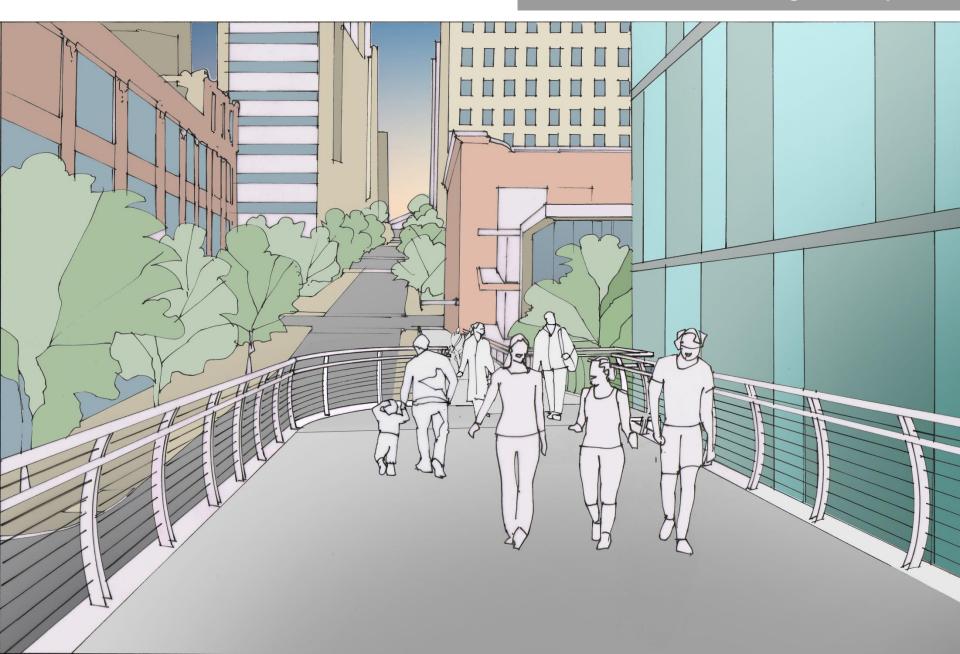

# Final Bridge Design Renderings

#### Marion Street Pedestrian Bridge – Phase 1