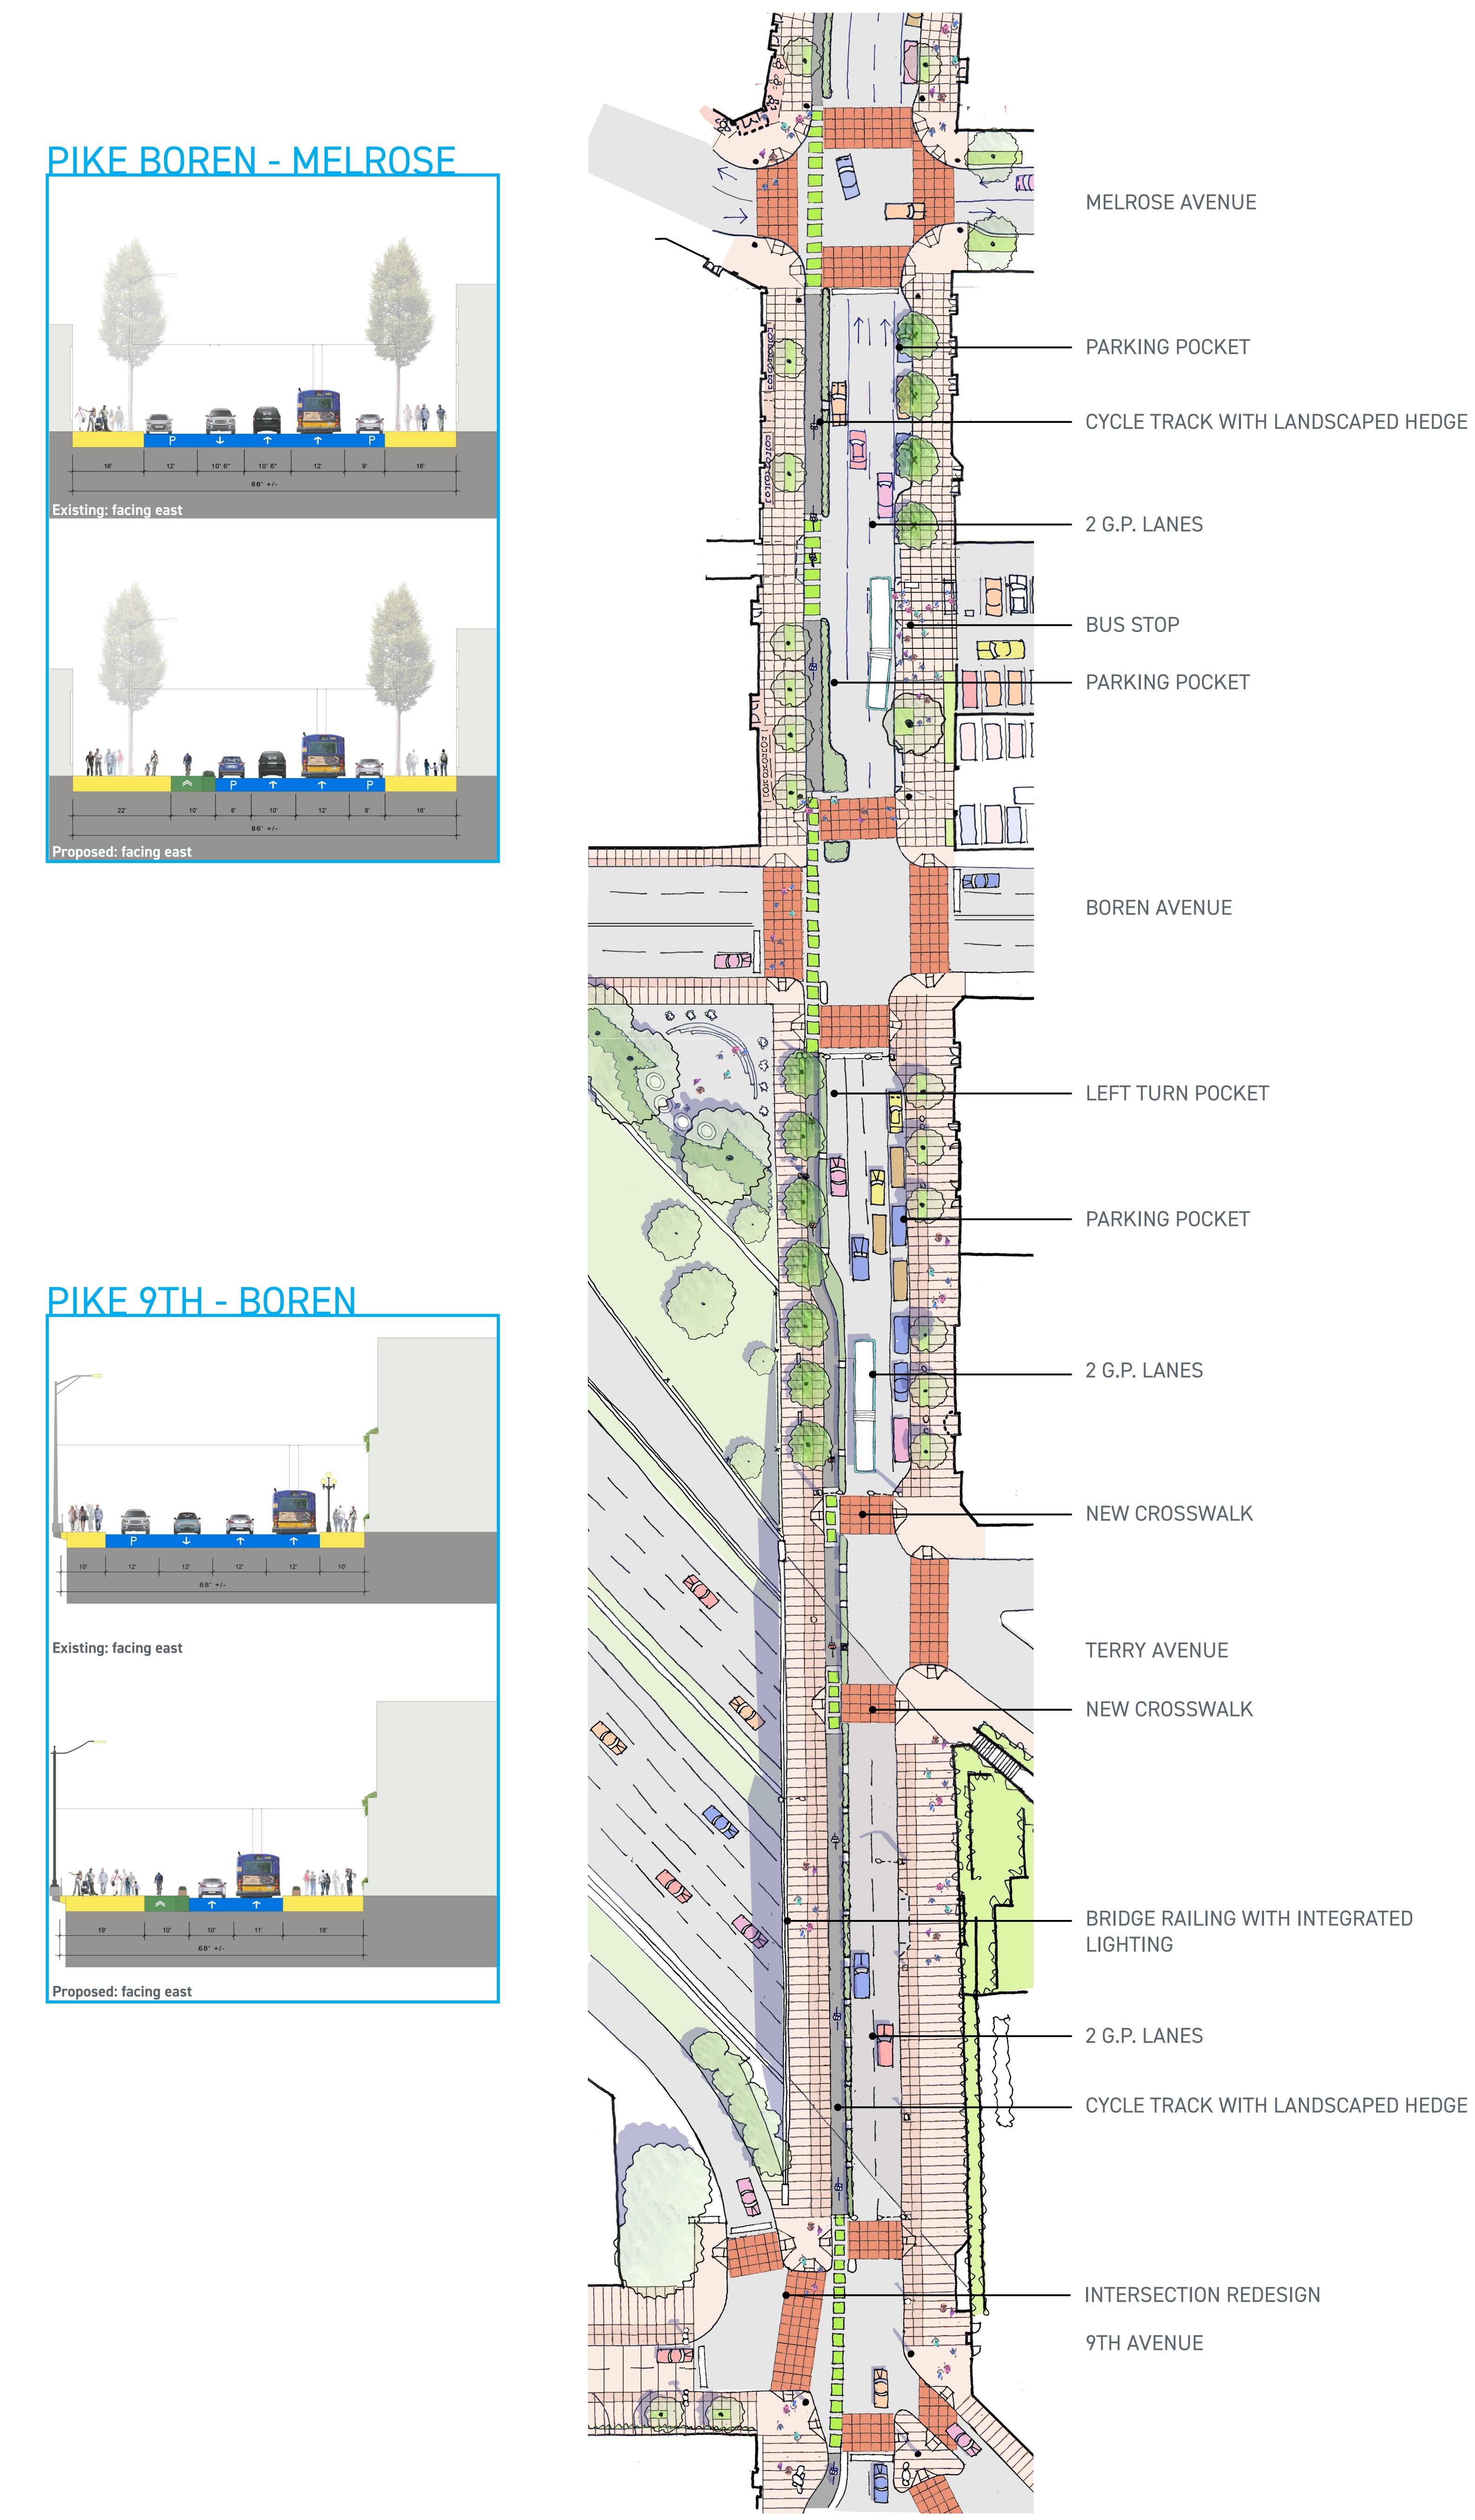

# **PINE STREETSCAPE CONCEPT:** 9TH - MELROSE

**Pike Pine Renaissance** Act One

**PIKE STREETSCAPE CONCEPT:** 9TH -MELROSE

Pike Pine Renaissance Act One

## EXISTING PIKE FACING EAST FROM 9TH

### PROPOSED PIKE FACING EAST FROM 9TH

# **PIKE STREETSCAPE CONCEPT:** 9TH - MELROSE

**Pike Pine Renaissance** Act One

## PIKE AND PINE STREETS FROM 1ST - MELROSE

### IMPLEMENT PIKE/PINE PBL ONE-WAY COUPLET

 Improve safety outcomes (2-way not recommended on grades)

- Eliminate bike/bus conflicts
- Provide most direct, efficient connection between 2nd and Broadway