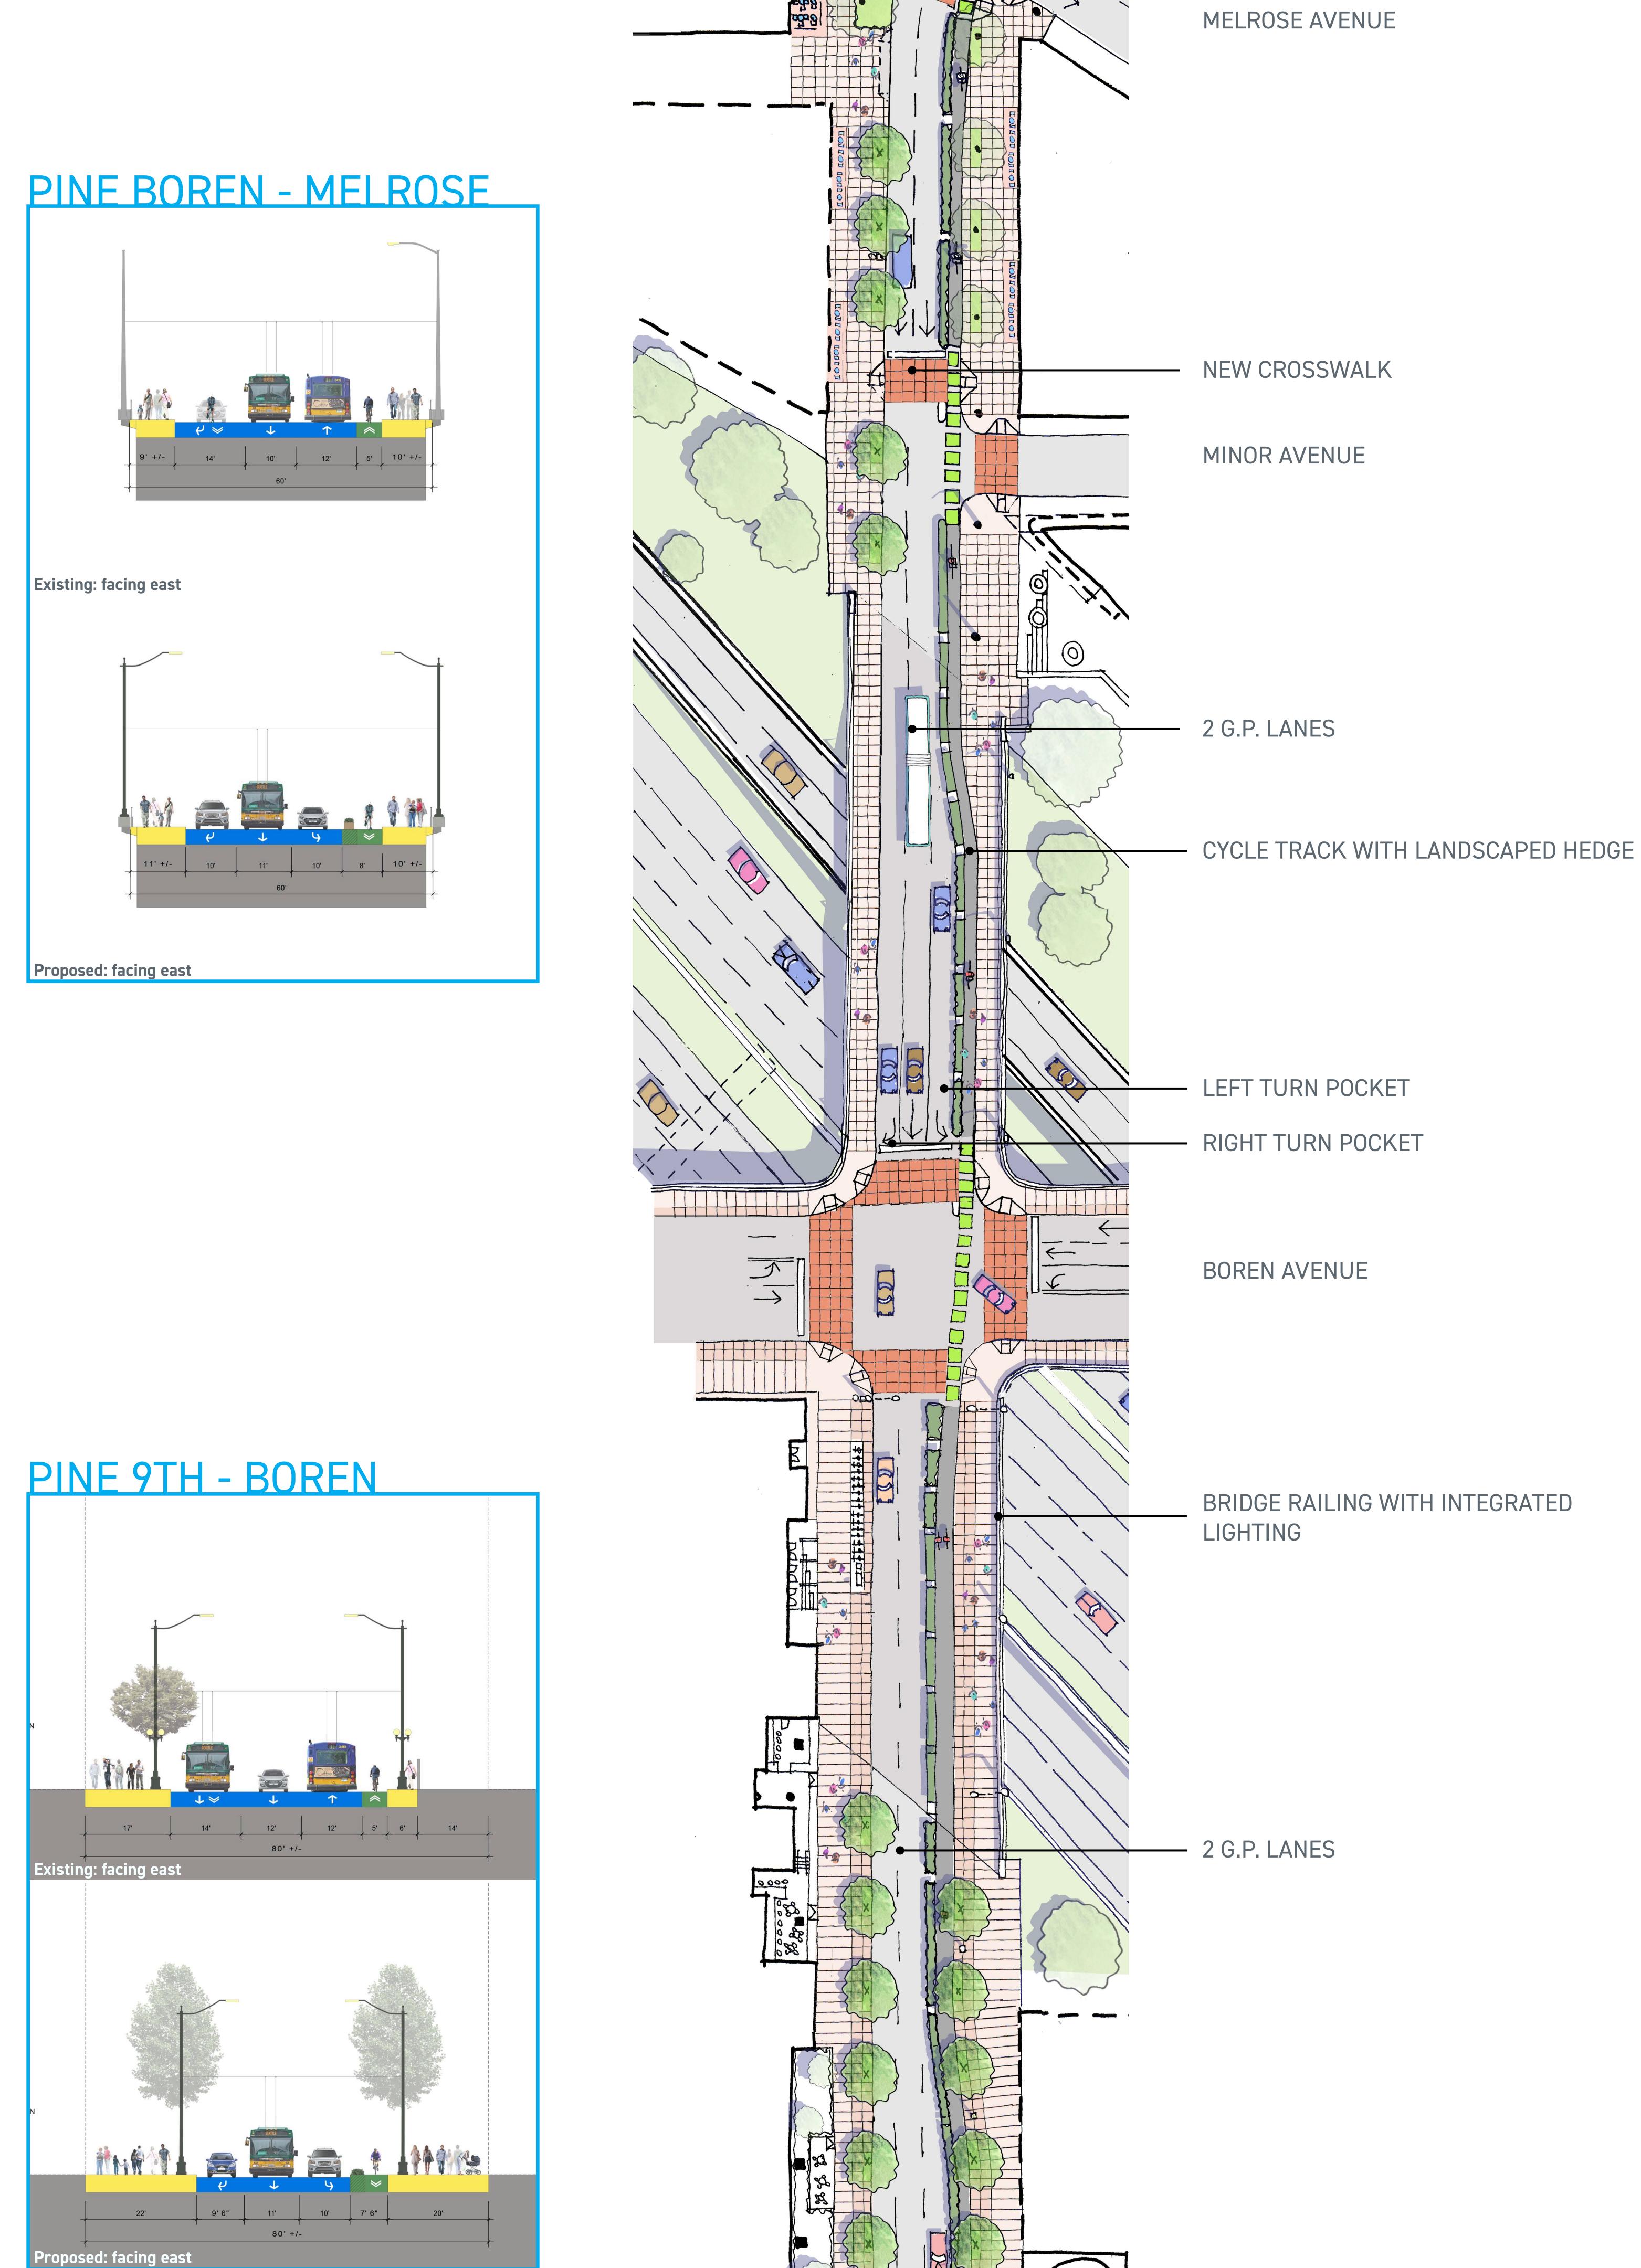

## EXISTING PINE FACING EAST FROM 9TH

### PROPOSED PINE FACING EAST FROM 9TH

# **PINE STREETSCAPE CONCEPT:** 9TH - MELROSE

**Pike Pine Renaissance** Act One

**PIKE STREETSCAPE CONCEPT:** 9TH -MELROSE

Pike Pine Renaissance Act One