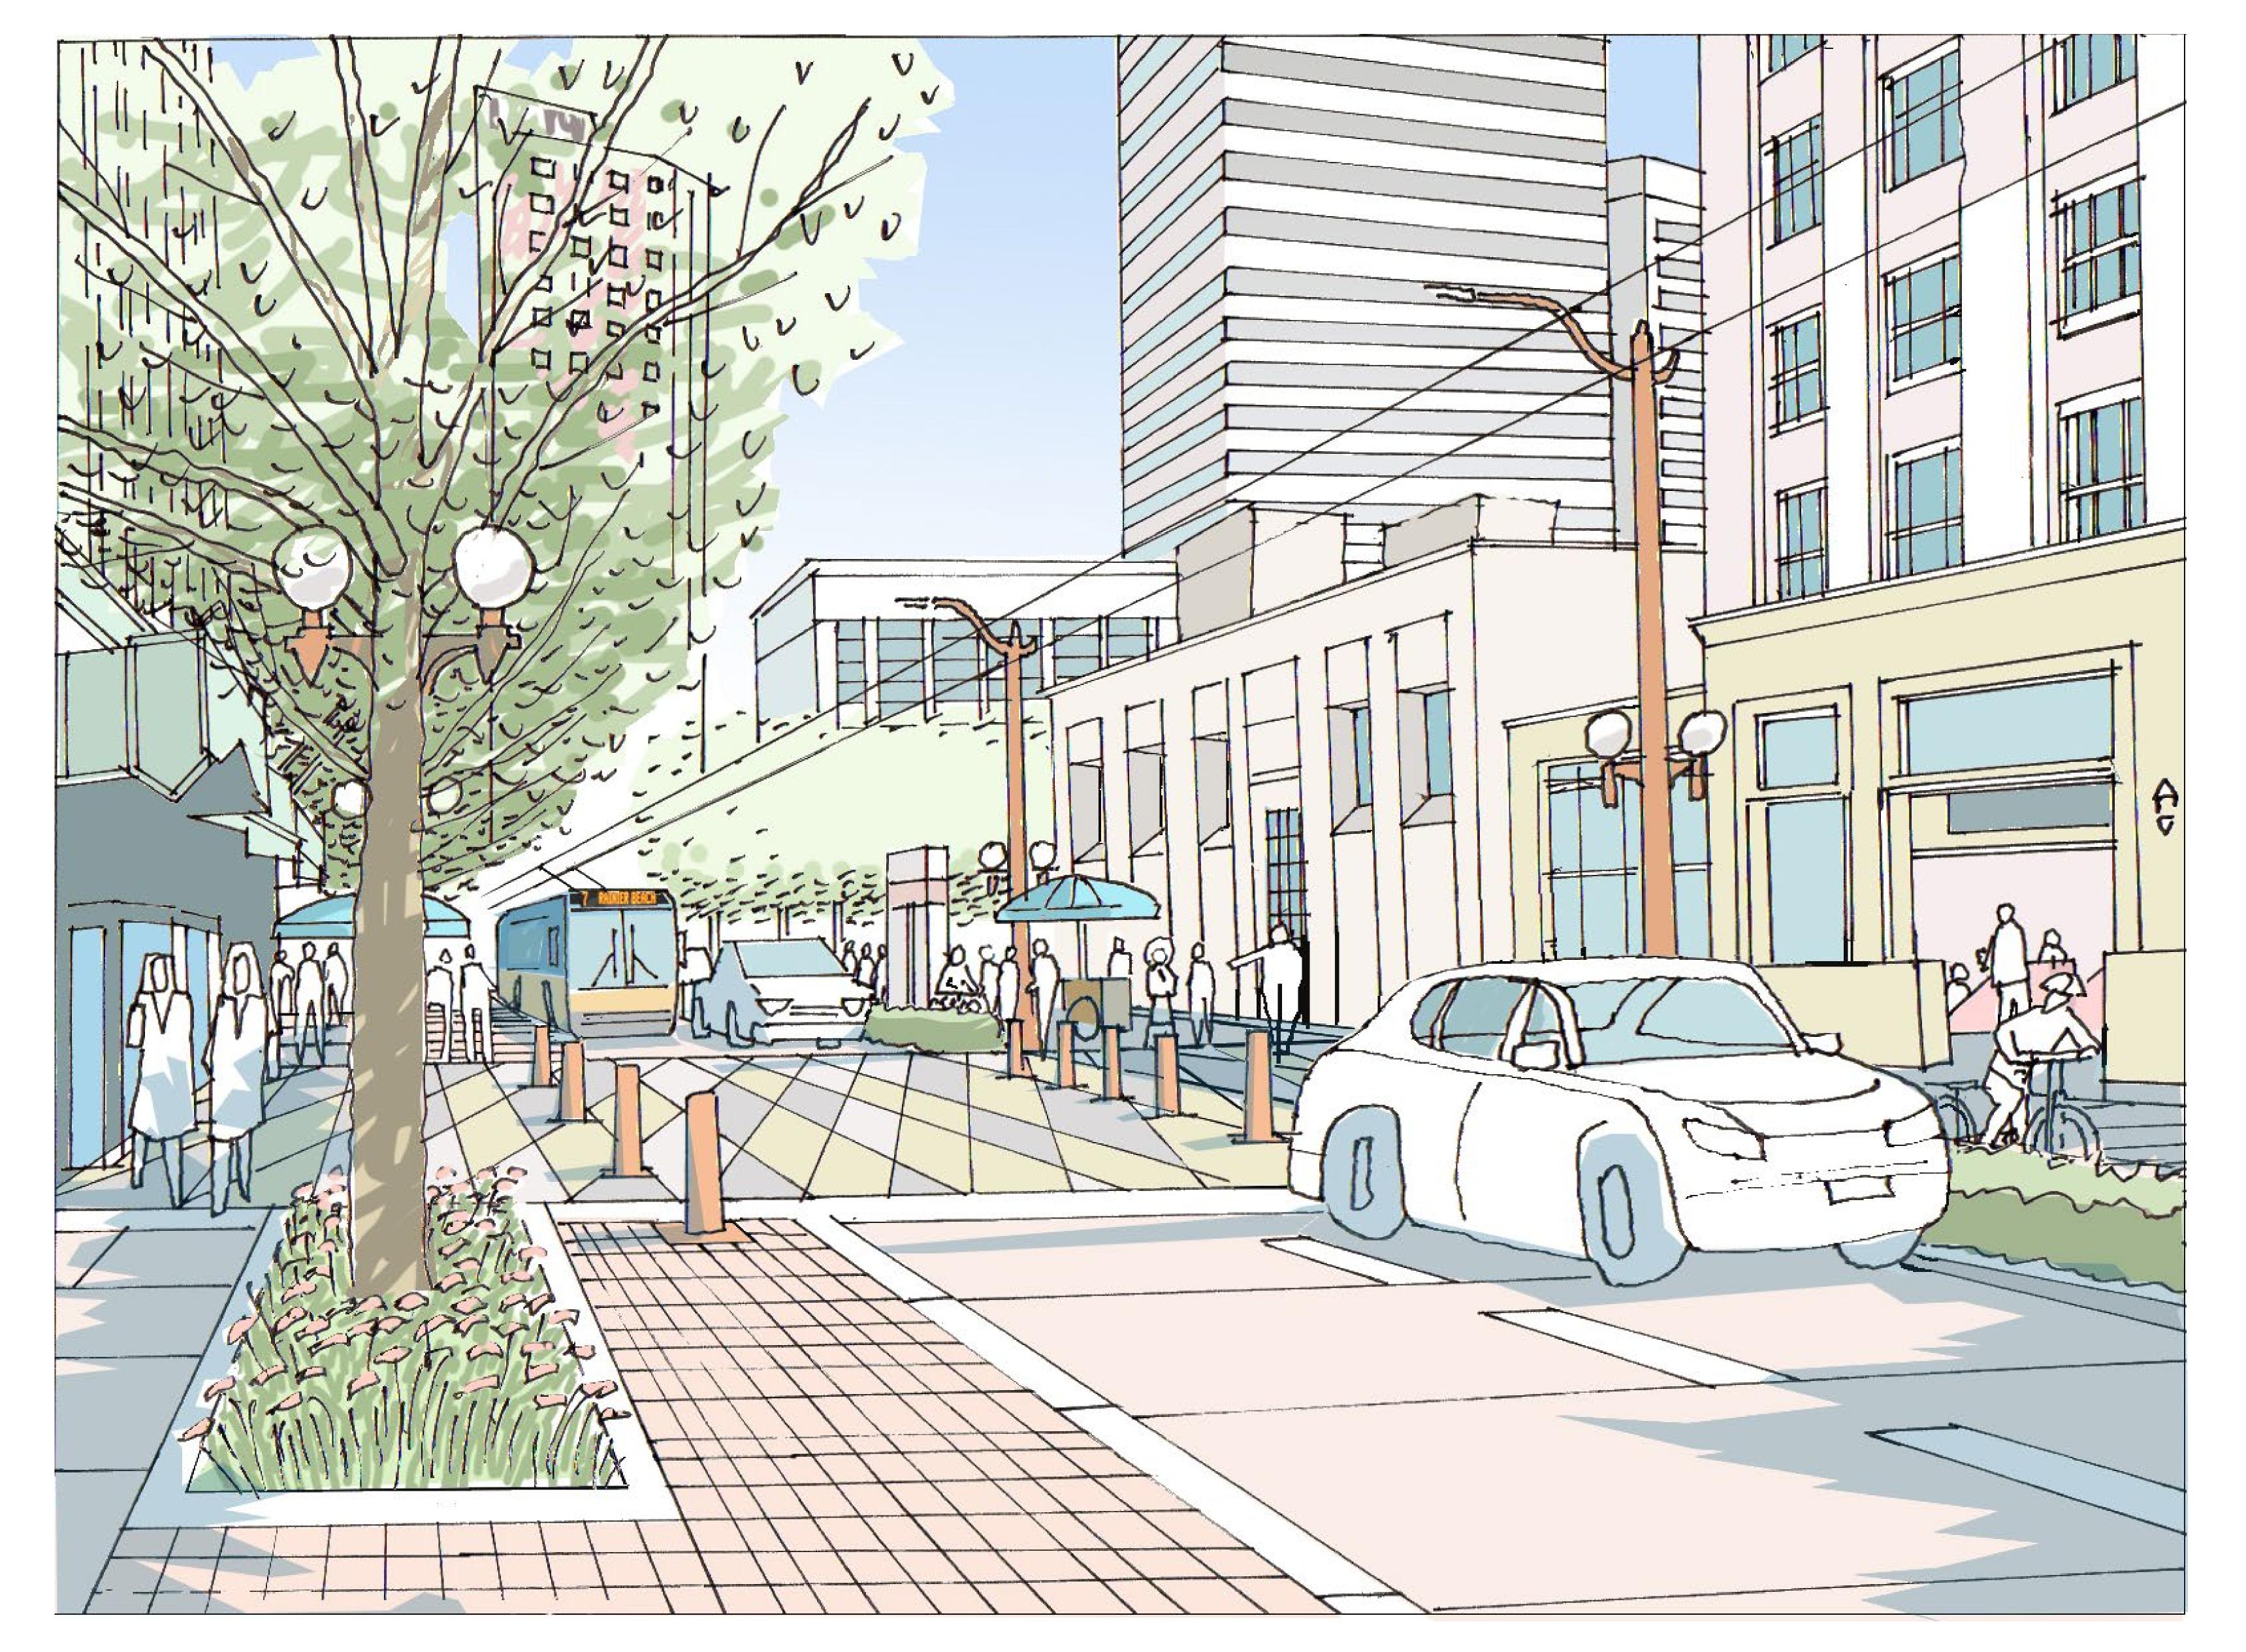

# **PIKE STREETSCAPE CONCEPT:** 1ST - 4TH

Pike Pine Renaissance Act One

## EXISTING PIKE FACING WEST FROM 2ND

### PROPOSED PIKE FACING WEST FROM 2ND

# **PIKE STREETSCAPE CONCEPT:** 1ST -4TH

**Pike Pine Renaissance** Act One

**City of Seattle** 

CYCLE TRACK WITH LANDSCAPED HEDGE