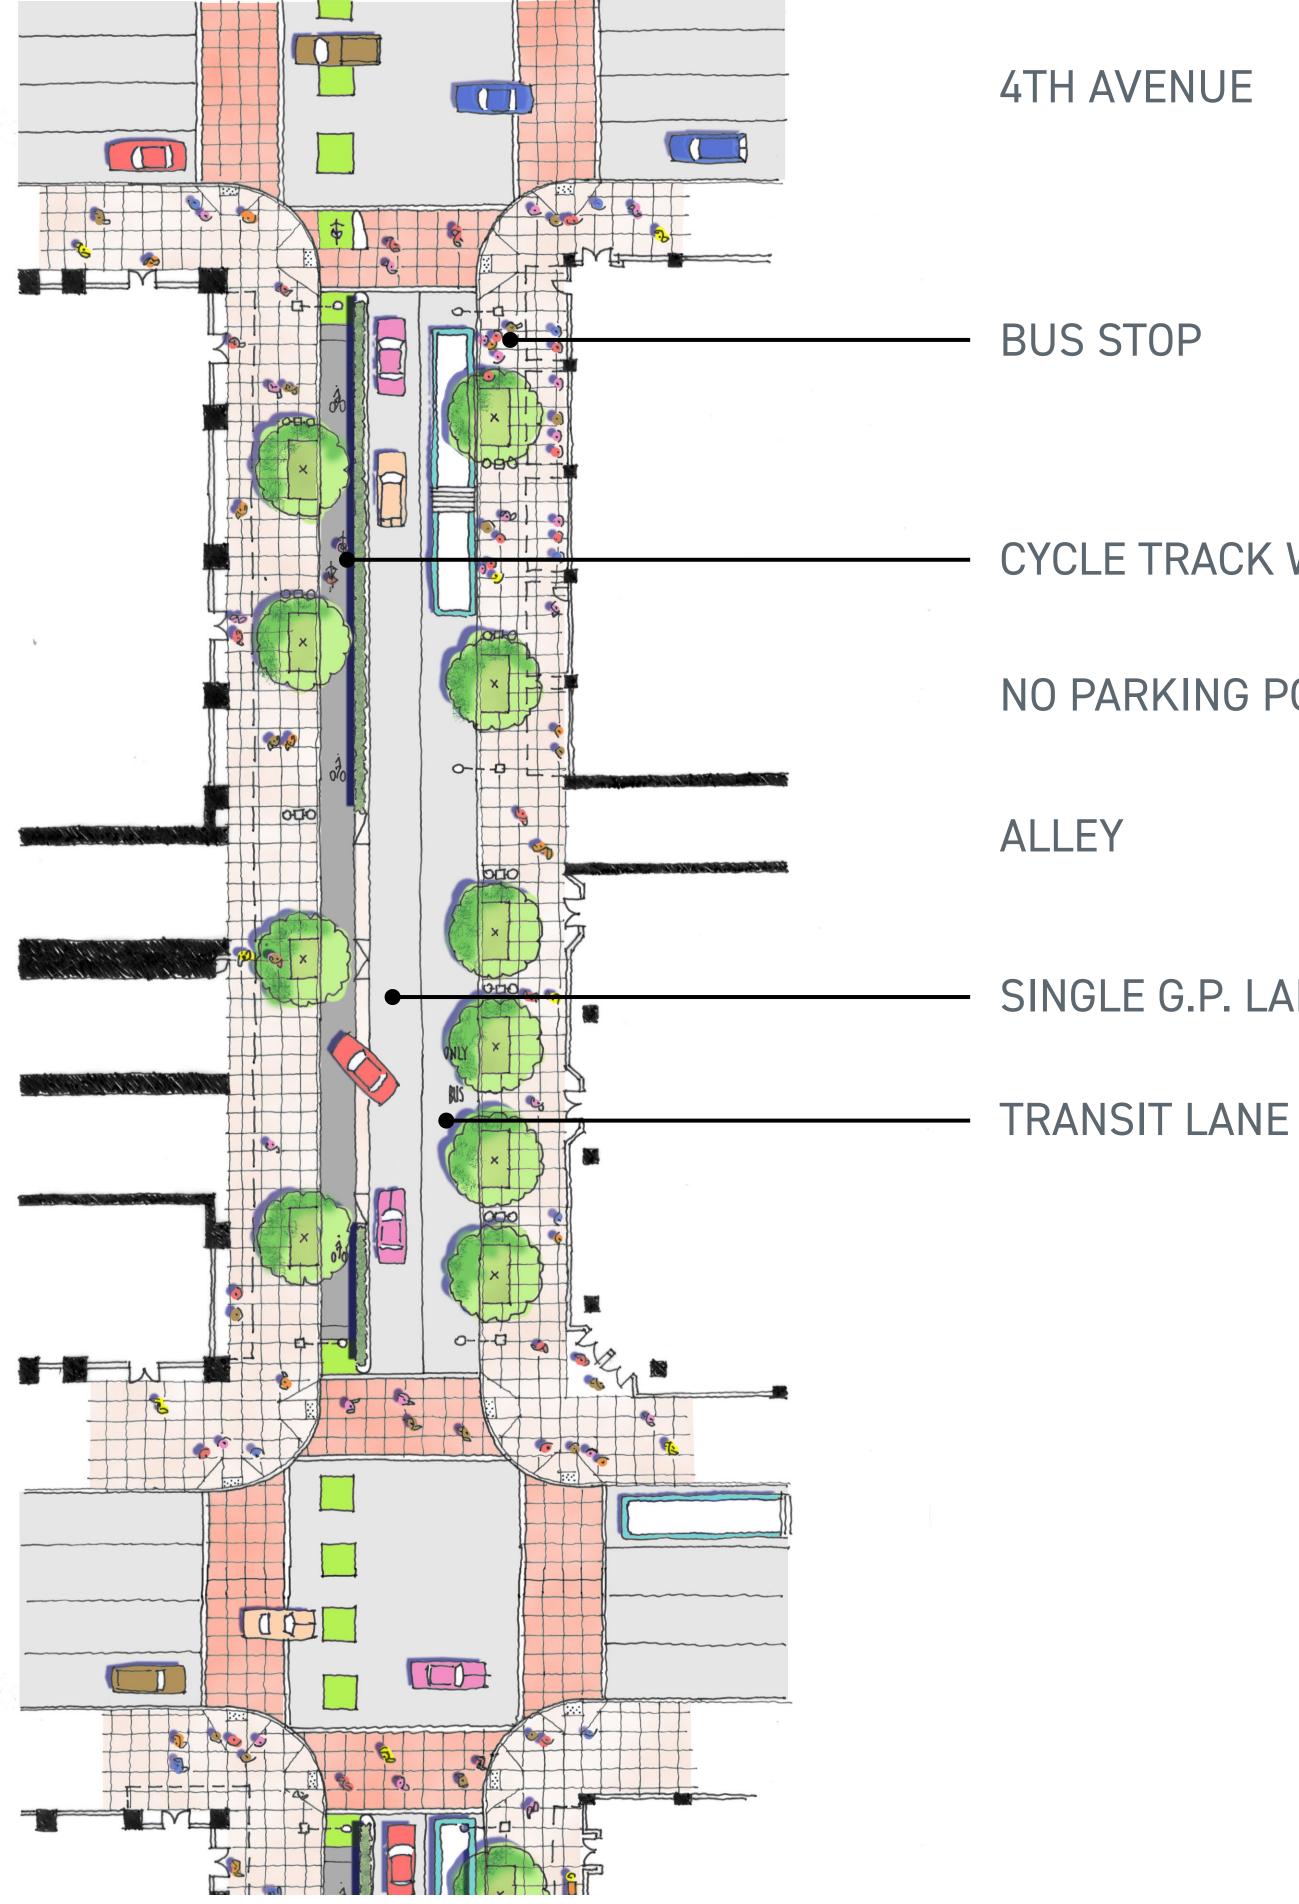

## PIKE 3RD - 4TH

### **Pike Pine Renaissance** Act One

#### CYCLE TRACK WITH LANDSCAPED HEDGE

#### **NO PARKING POCKETS**

SINGLE G.P. LANE