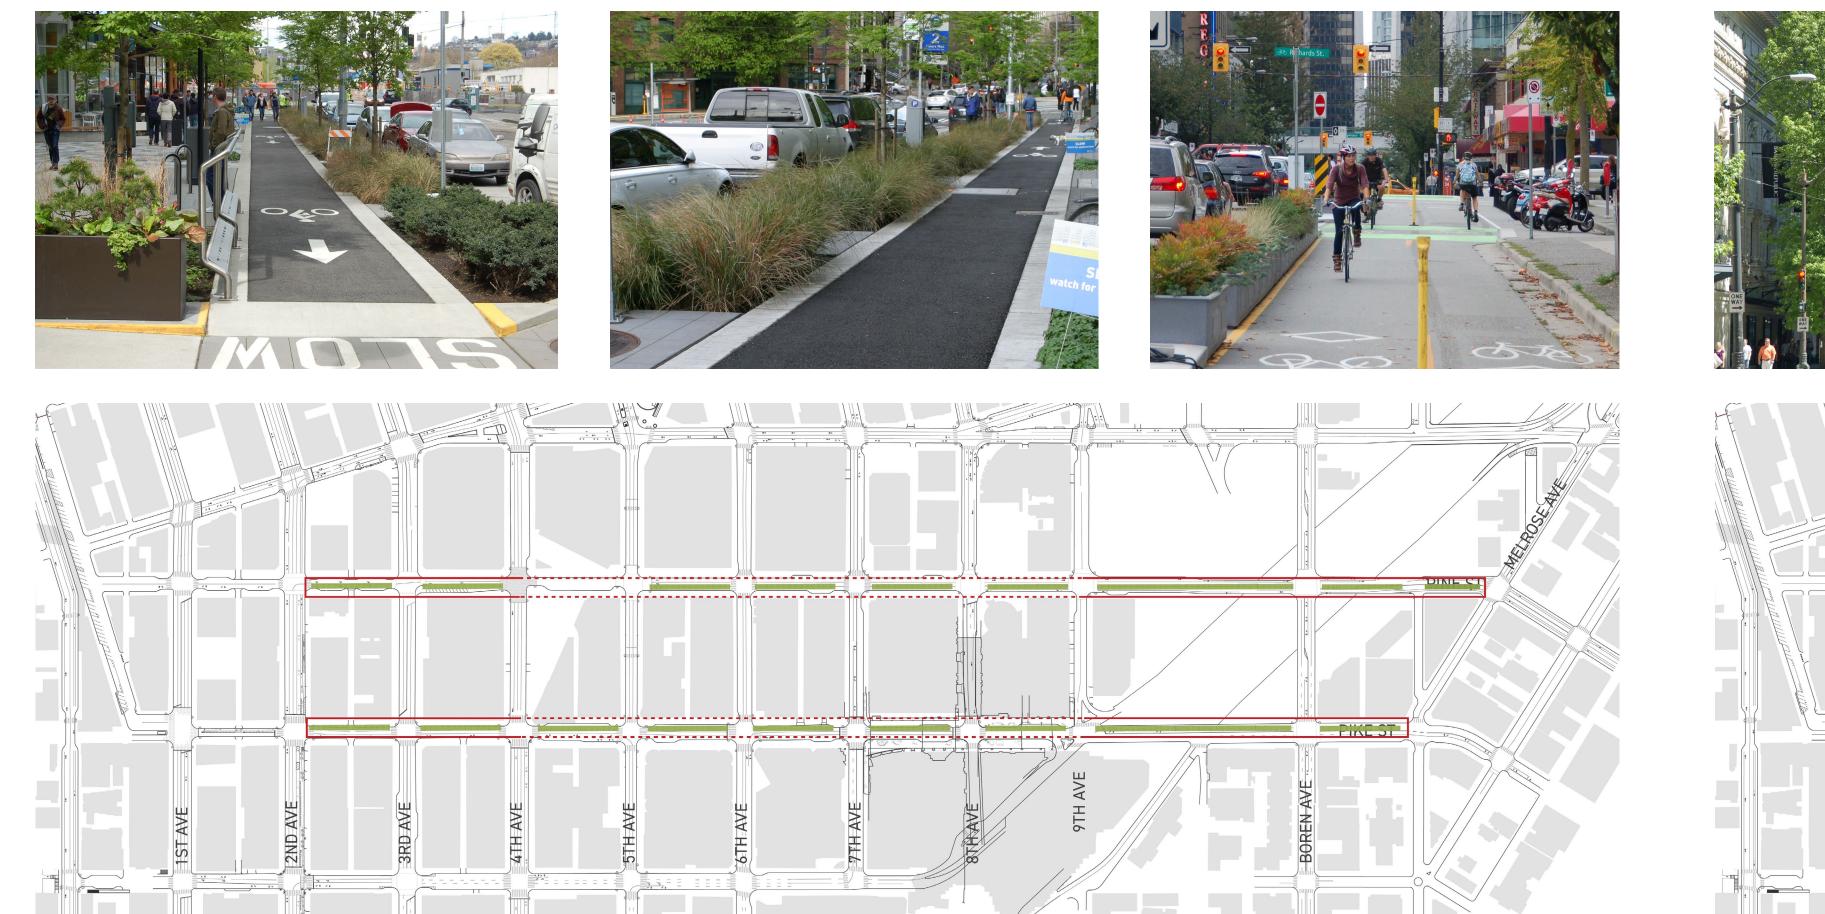

## NEAR-TERM MOBILITY CAPITAL PROJECTS (BICYCLE)

## PIKE AND PINE STREETS FROM 1ST - MELROSE

### IMPLEMENT PIKE/PINE PBL ONE-WAY COUPLET

 Improve safety outcomes (2-way not recommended on grades)

- Eliminate bike/bus conflicts
- Provide most direct, efficient connection between 2nd and Broadway

# **CENTER CITY BIKE NETWORK**

**Pike Pine Renaissance** Act One