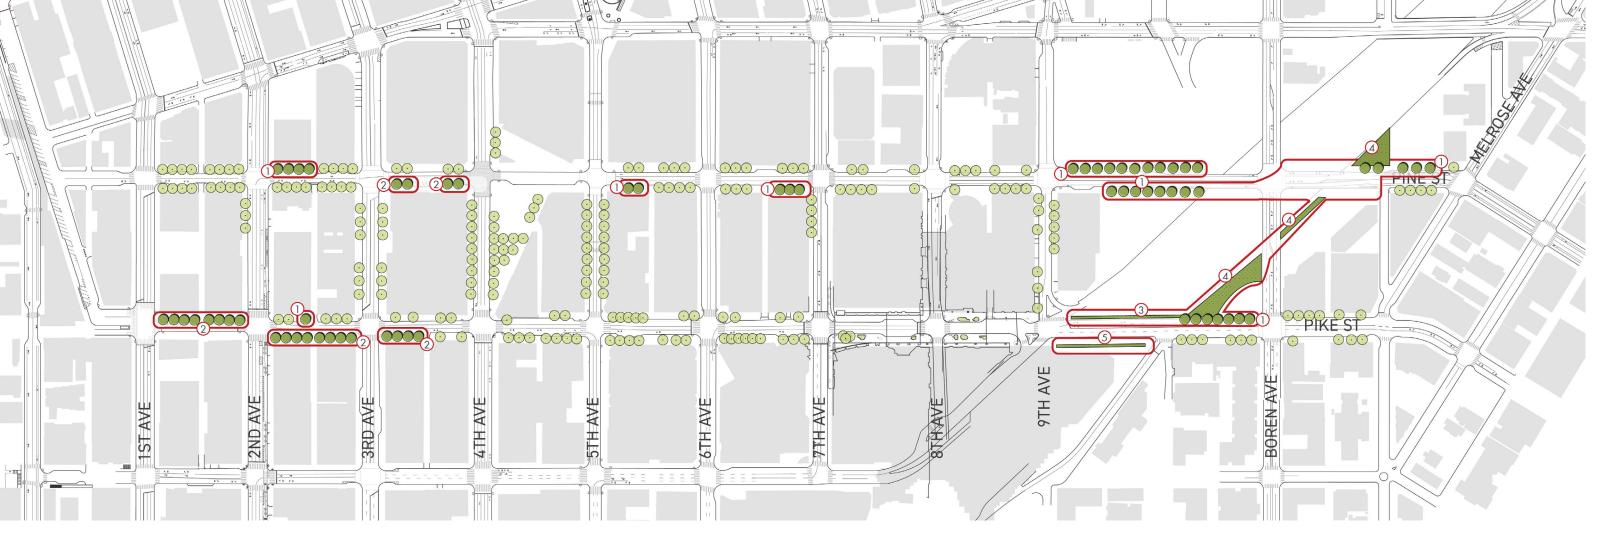

## NEAR-TERM MOBILITY CAPITAL PROJECTS (BICYCLE)

## PIKE AND PINE STREETS FROM 1ST - MELROSE

### IMPLEMENT PIKE/PINE PBL ONE-WAY COUPLET

 Improve safety outcomes (2-way not recommended on grades)

- Eliminate bike/bus conflicts
- Provide most direct, efficient connection between 2nd and Broadway

# **CENTER CITY BIKE NETWORK**

**Pike Pine Renaissance** Act One