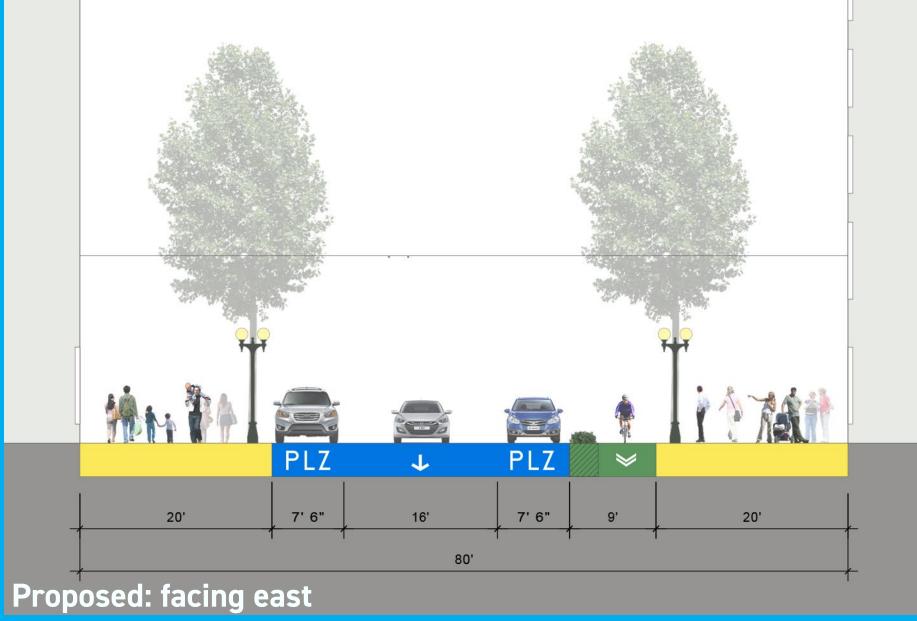

## PINE 2ND - 3RD

#### ENHANCED CROSSWALKS

#### CYCLE TRACK WITH LANDSCAPED

#### PARKING POCKET

CURBLESS - TYPICAL

SINGLE G.P. LANE

PINE ST/2ND AVE CYCLE TRACK