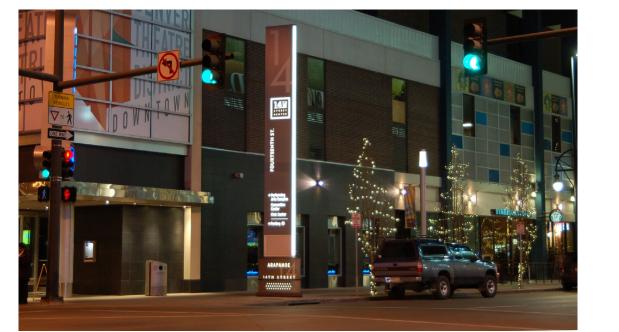

### **SIGNATURE FEATURES**

PROPOSED GATEWAY MARKERS

EXISTING NEON LIGHTING

## **ELEMENTS OF CONTINUITY**

#### PAVING & CROSSWALKS

TWO-GLOBE + COBRA HEAD