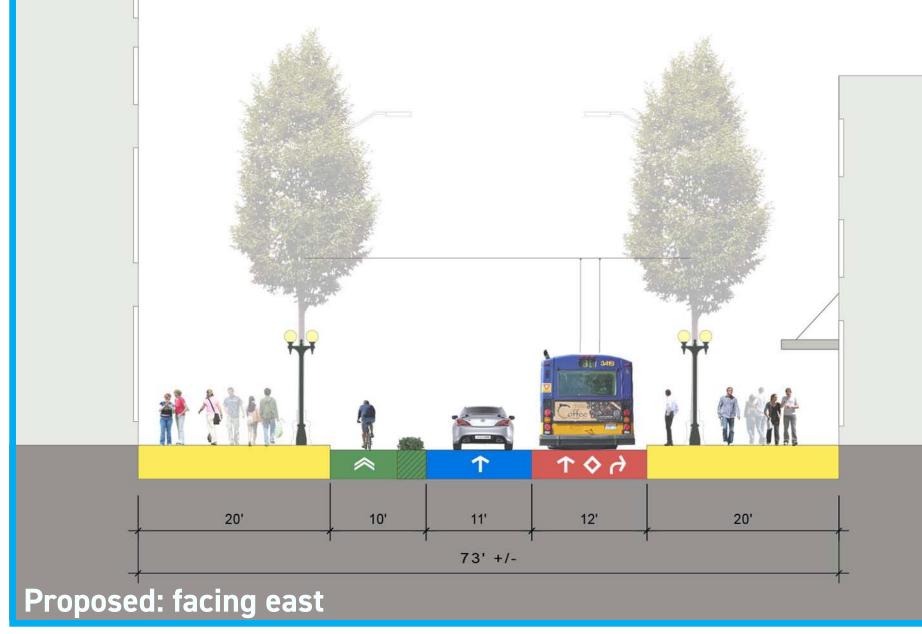

# **PINE STREETSCAPE CONCEPT:** 1ST - 4TH

Pike Pine Renaissance Act One

## PROPOSED PINE FACING EAST FROM 3RD