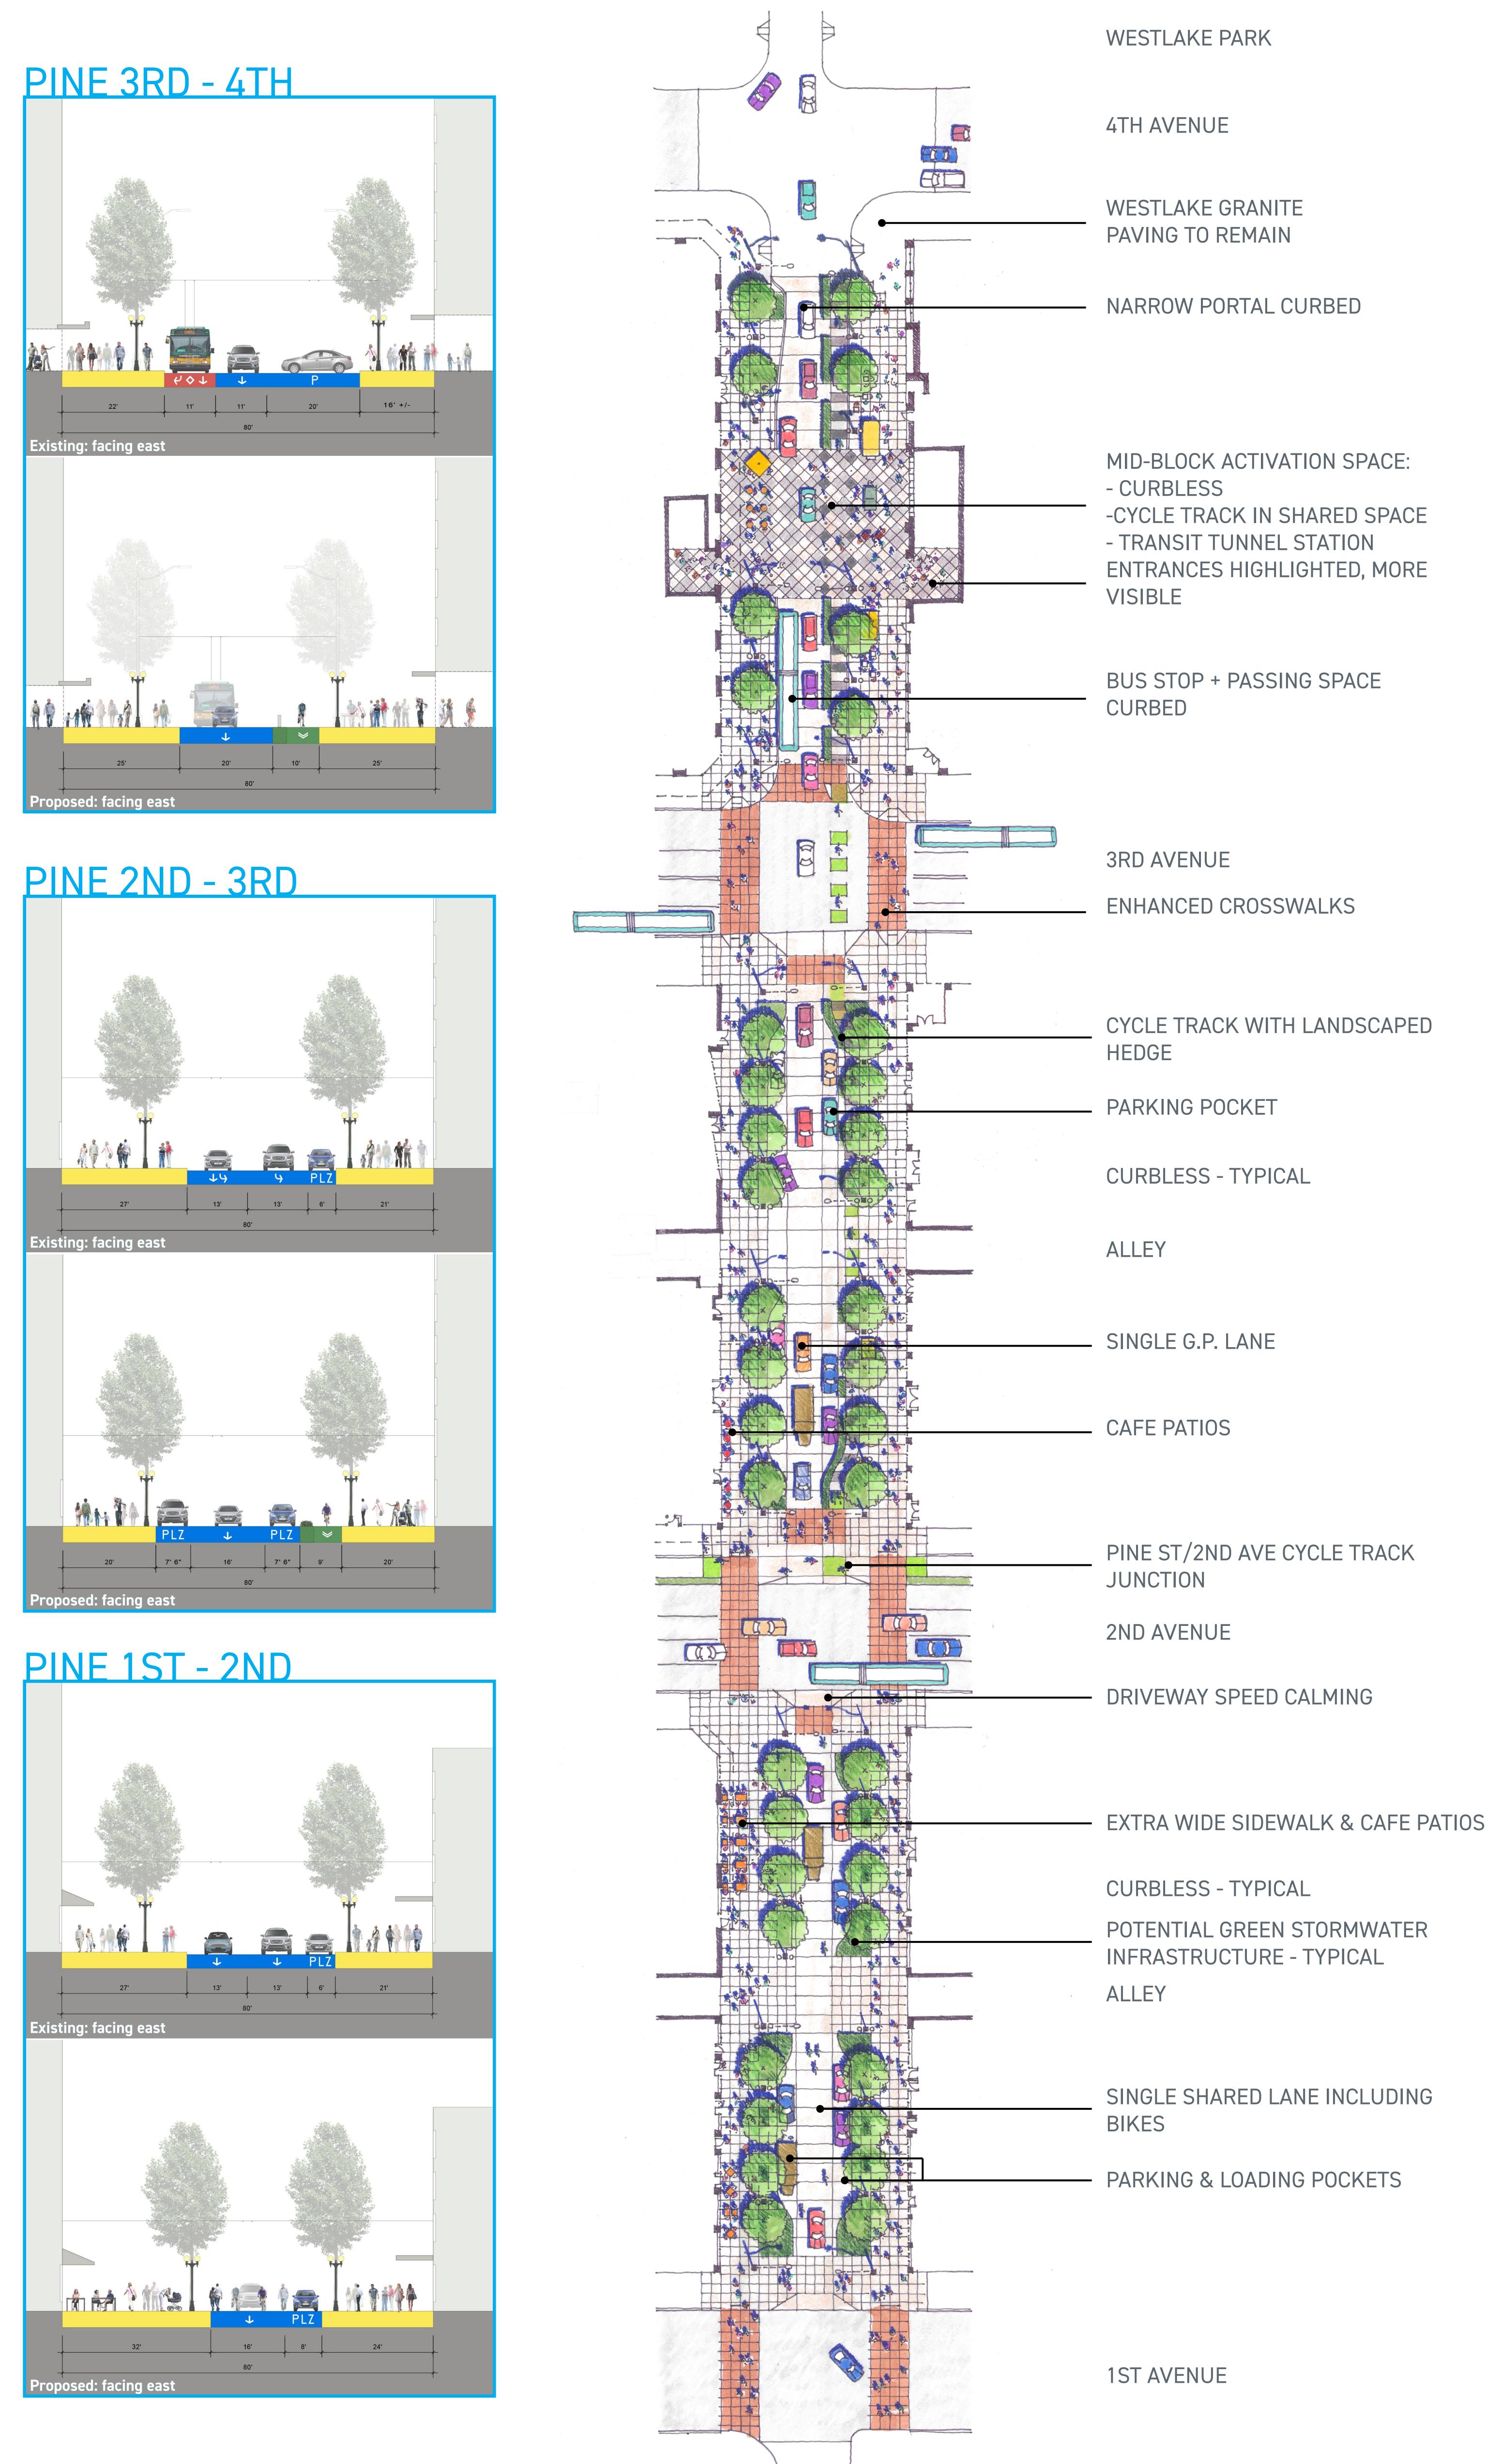

## PINE 1ST - 2ND

#### DRIVEWAY SPEED CALMING

#### EXTRA WIDE SIDEWALK & CAFE PATIOS

#### CURBLESS - TYPICAL

#### POTENTIAL GREEN STORMWATER **INFRASTRUCTURE - TYPICAL**

#### SINGLE SHARED LANE INCLUDING

#### PARKING & LOADING POCKETS

## PINE 2ND - 3RD

#### ENHANCED CROSSWALKS

#### CYCLE TRACK WITH LANDSCAPED

#### PARKING POCKET

CURBLESS - TYPICAL

SINGLE G.P. LANE

PINE ST/2ND AVE CYCLE TRACK

## PINE 3RD - 4TH

**Pike Pine Renaissance** Act One

WESTLAKE PARK

WESTLAKE GRANITE PAVING TO REMAIN

NARROW PORTAL CURBED

MID-BLOCK ACTIVATION SPACE: -CYCLE TRACK IN SHARED SPACE - TRANSIT TUNNEL STATION ENTRANCES HIGHLIGHTED, MORE

BUS STOP + PASSING SPACE

Downtown Seattle Association

Downtown Seattle Association