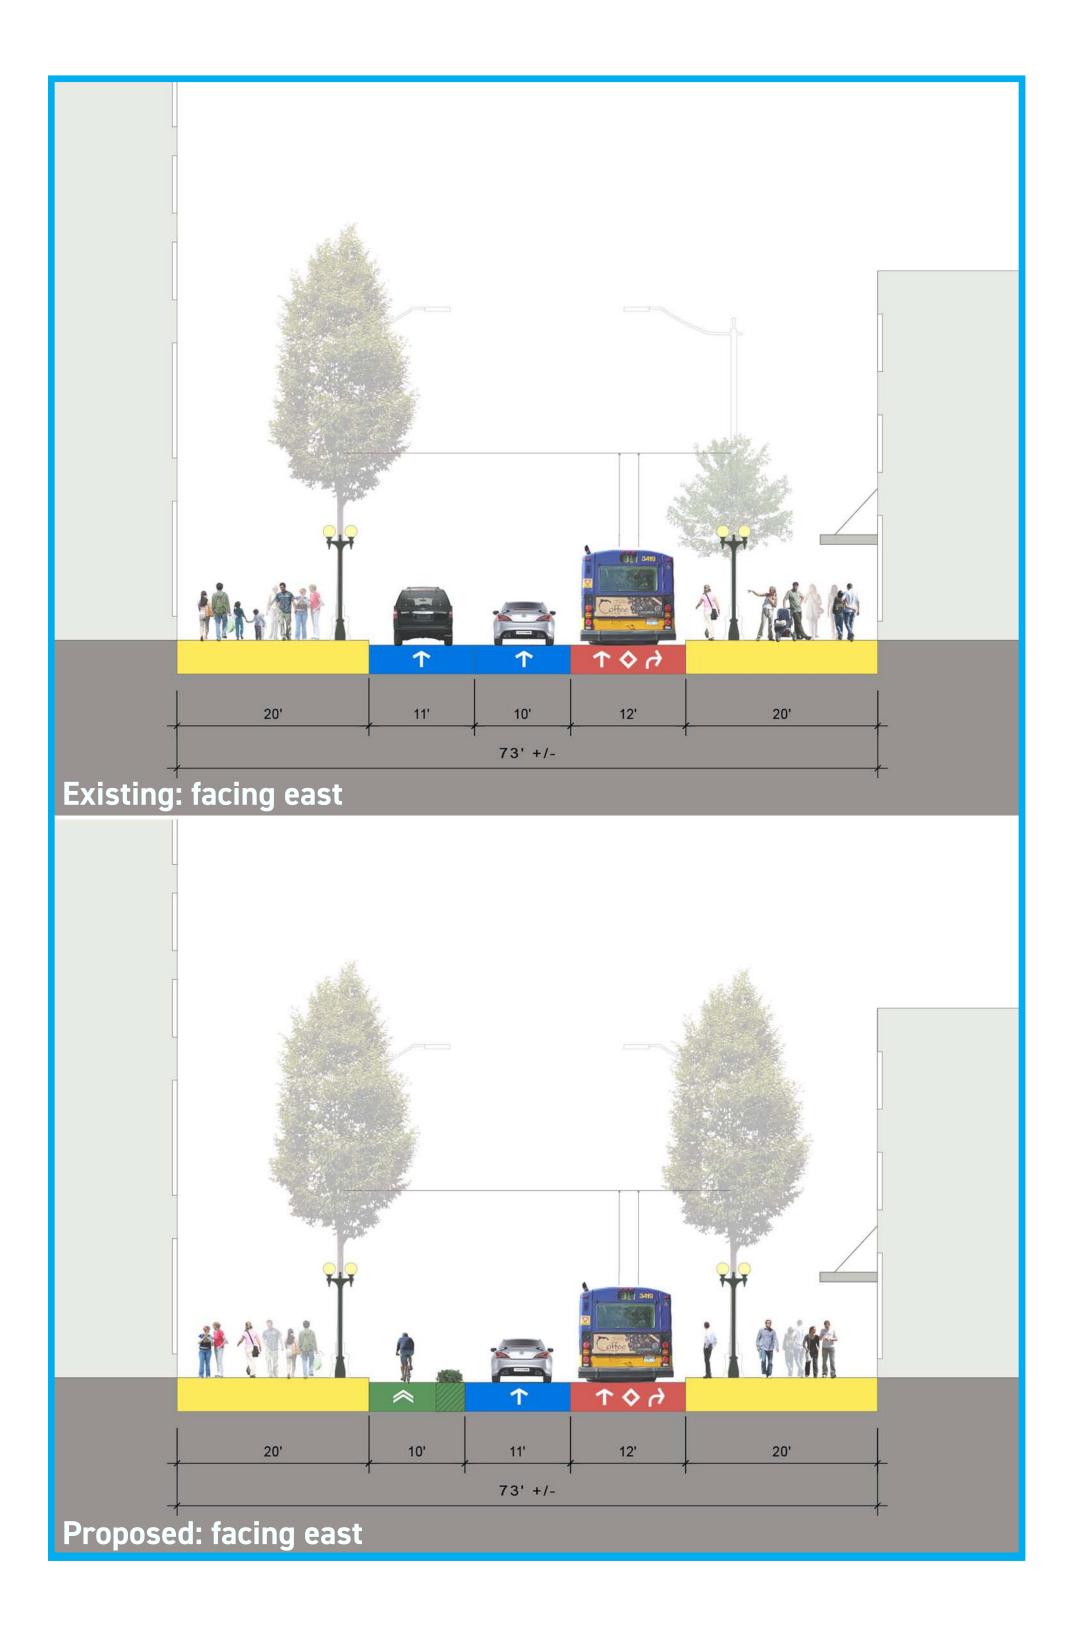

# **PIKE STREETSCAPE CONCEPT:** 1ST - 4TH

Pike Pine Renaissance Act One

## EXISTING PIKE FACING WEST FROM 2ND

### PROPOSED PIKE FACING WEST FROM 2ND