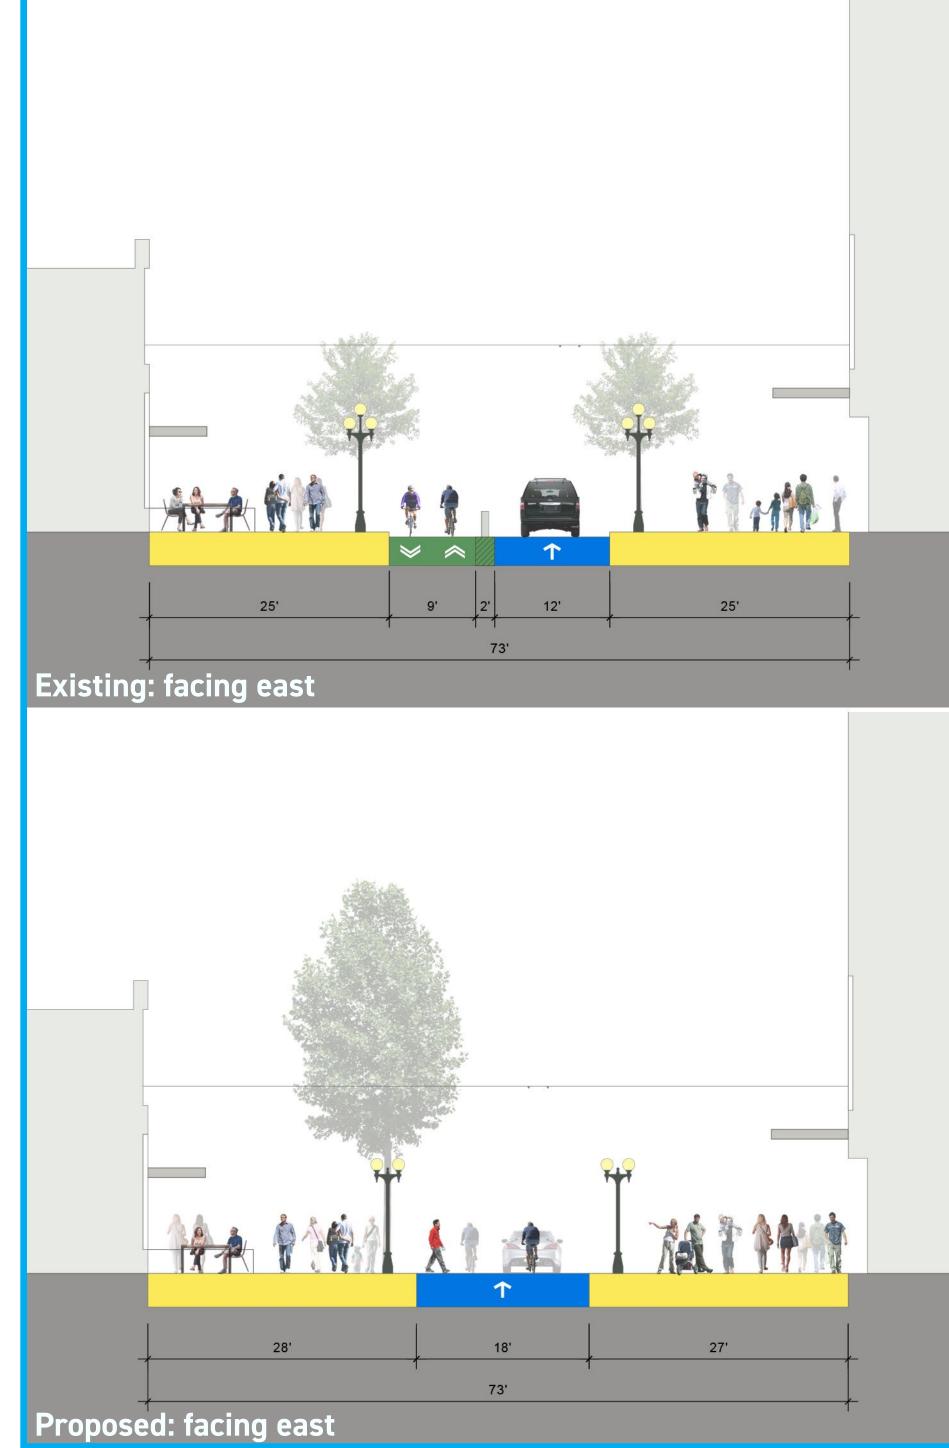

# **PINE STREETSCAPE CONCEPT:** 9TH - MELROSE

**Pike Pine Renaissance** Act One

**PIKE STREETSCAPE CONCEPT:** 9TH -MELROSE

Pike Pine Renaissance Act One

## EXISTING PINE FACING EAST FROM 9TH

### PROPOSED PINE FACING EAST FROM 9TH