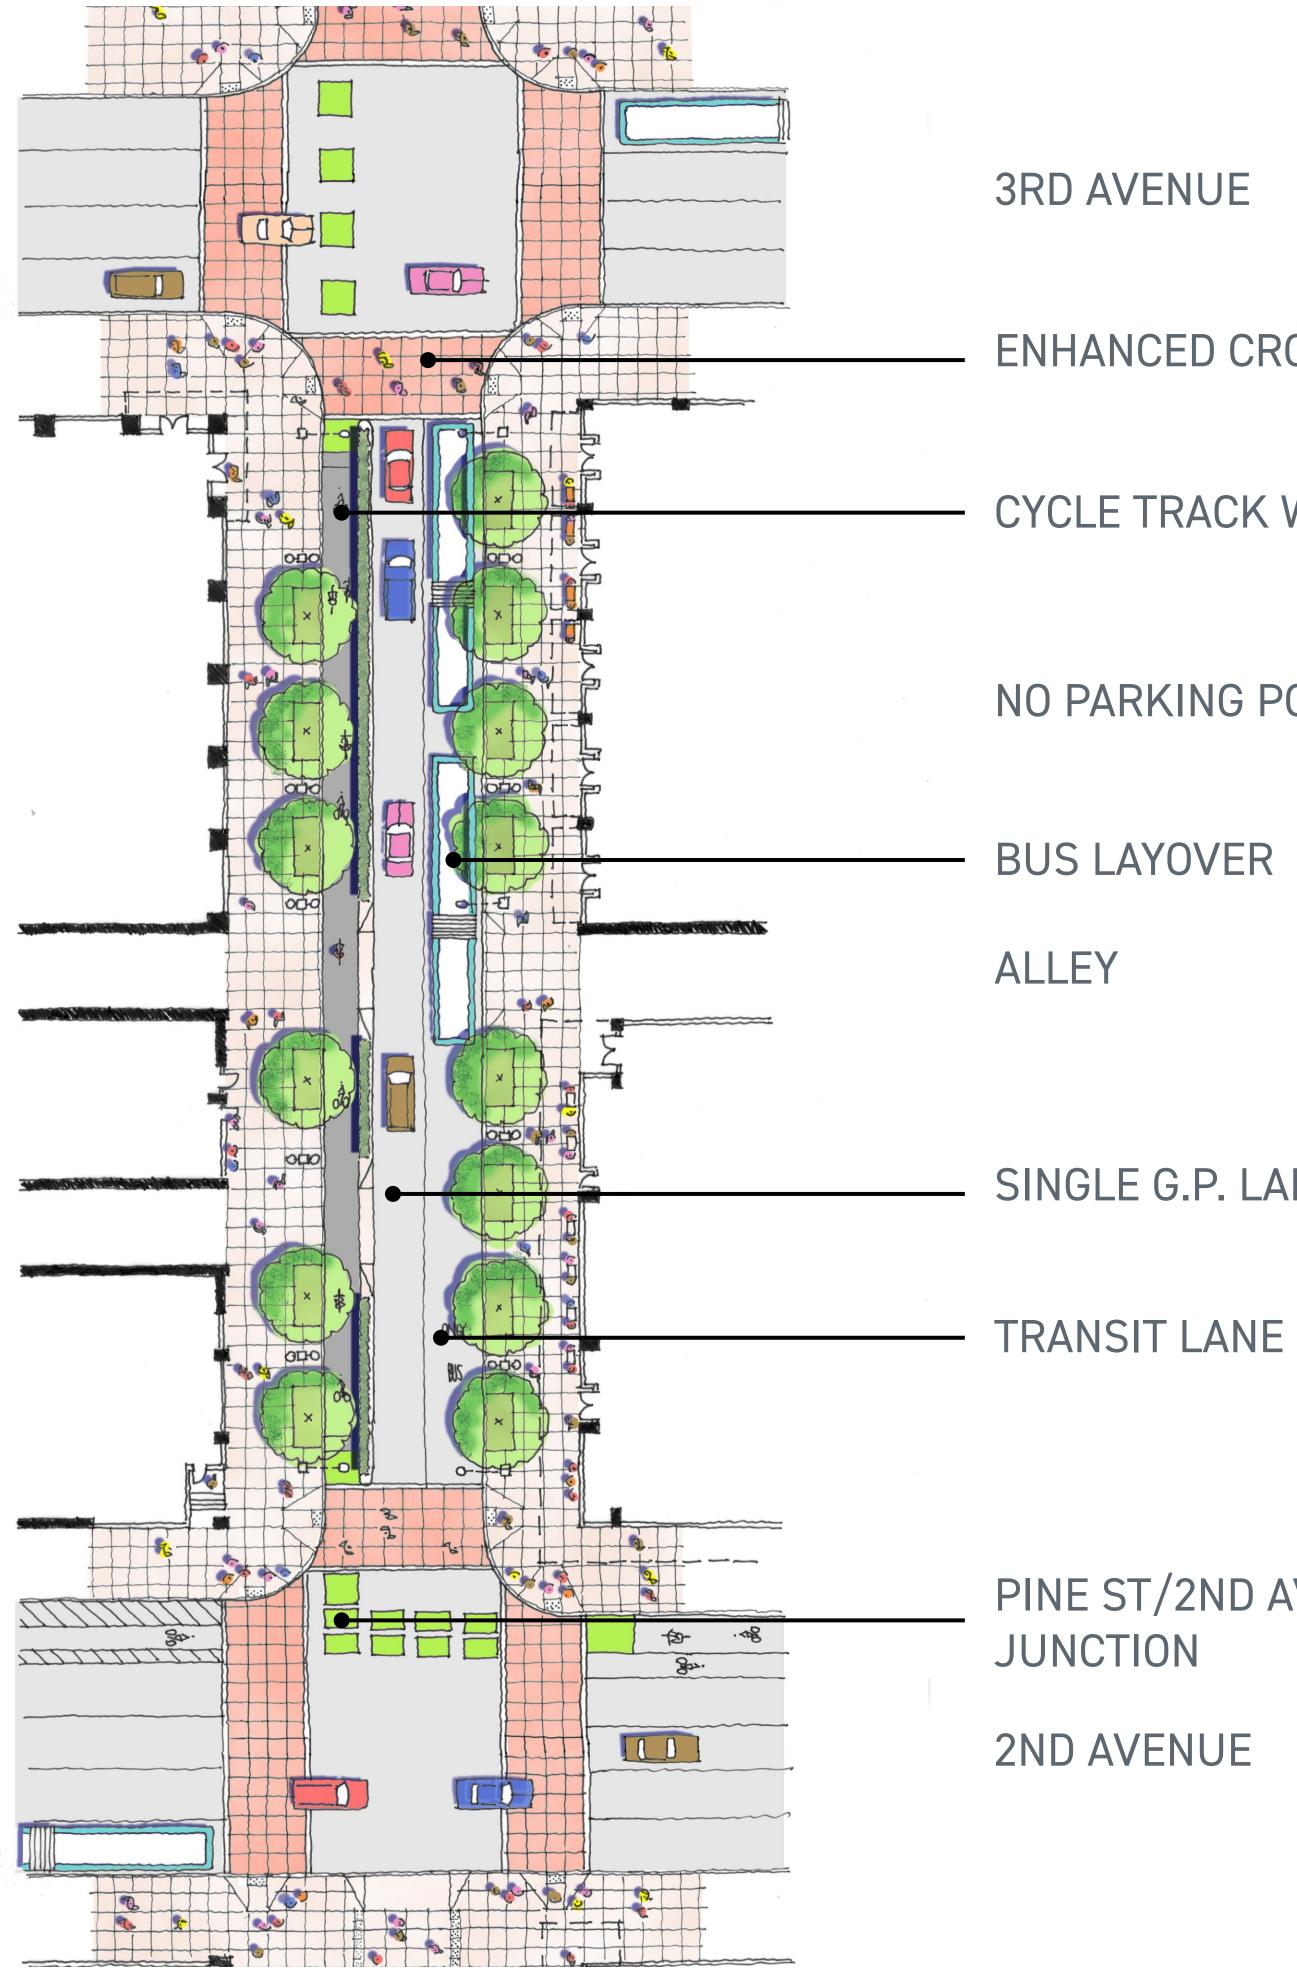

## PINE 2ND - 3RD

### **Pike Pine Renaissance** Act One

#### ENHANCED CROSSWALKS

#### CYCLE TRACK WITH LANDSCAPED

#### PARKING POCKET

CURBLESS - TYPICAL

SINGLE G.P. LANE

PINE ST/2ND AVE CYCLE TRACK