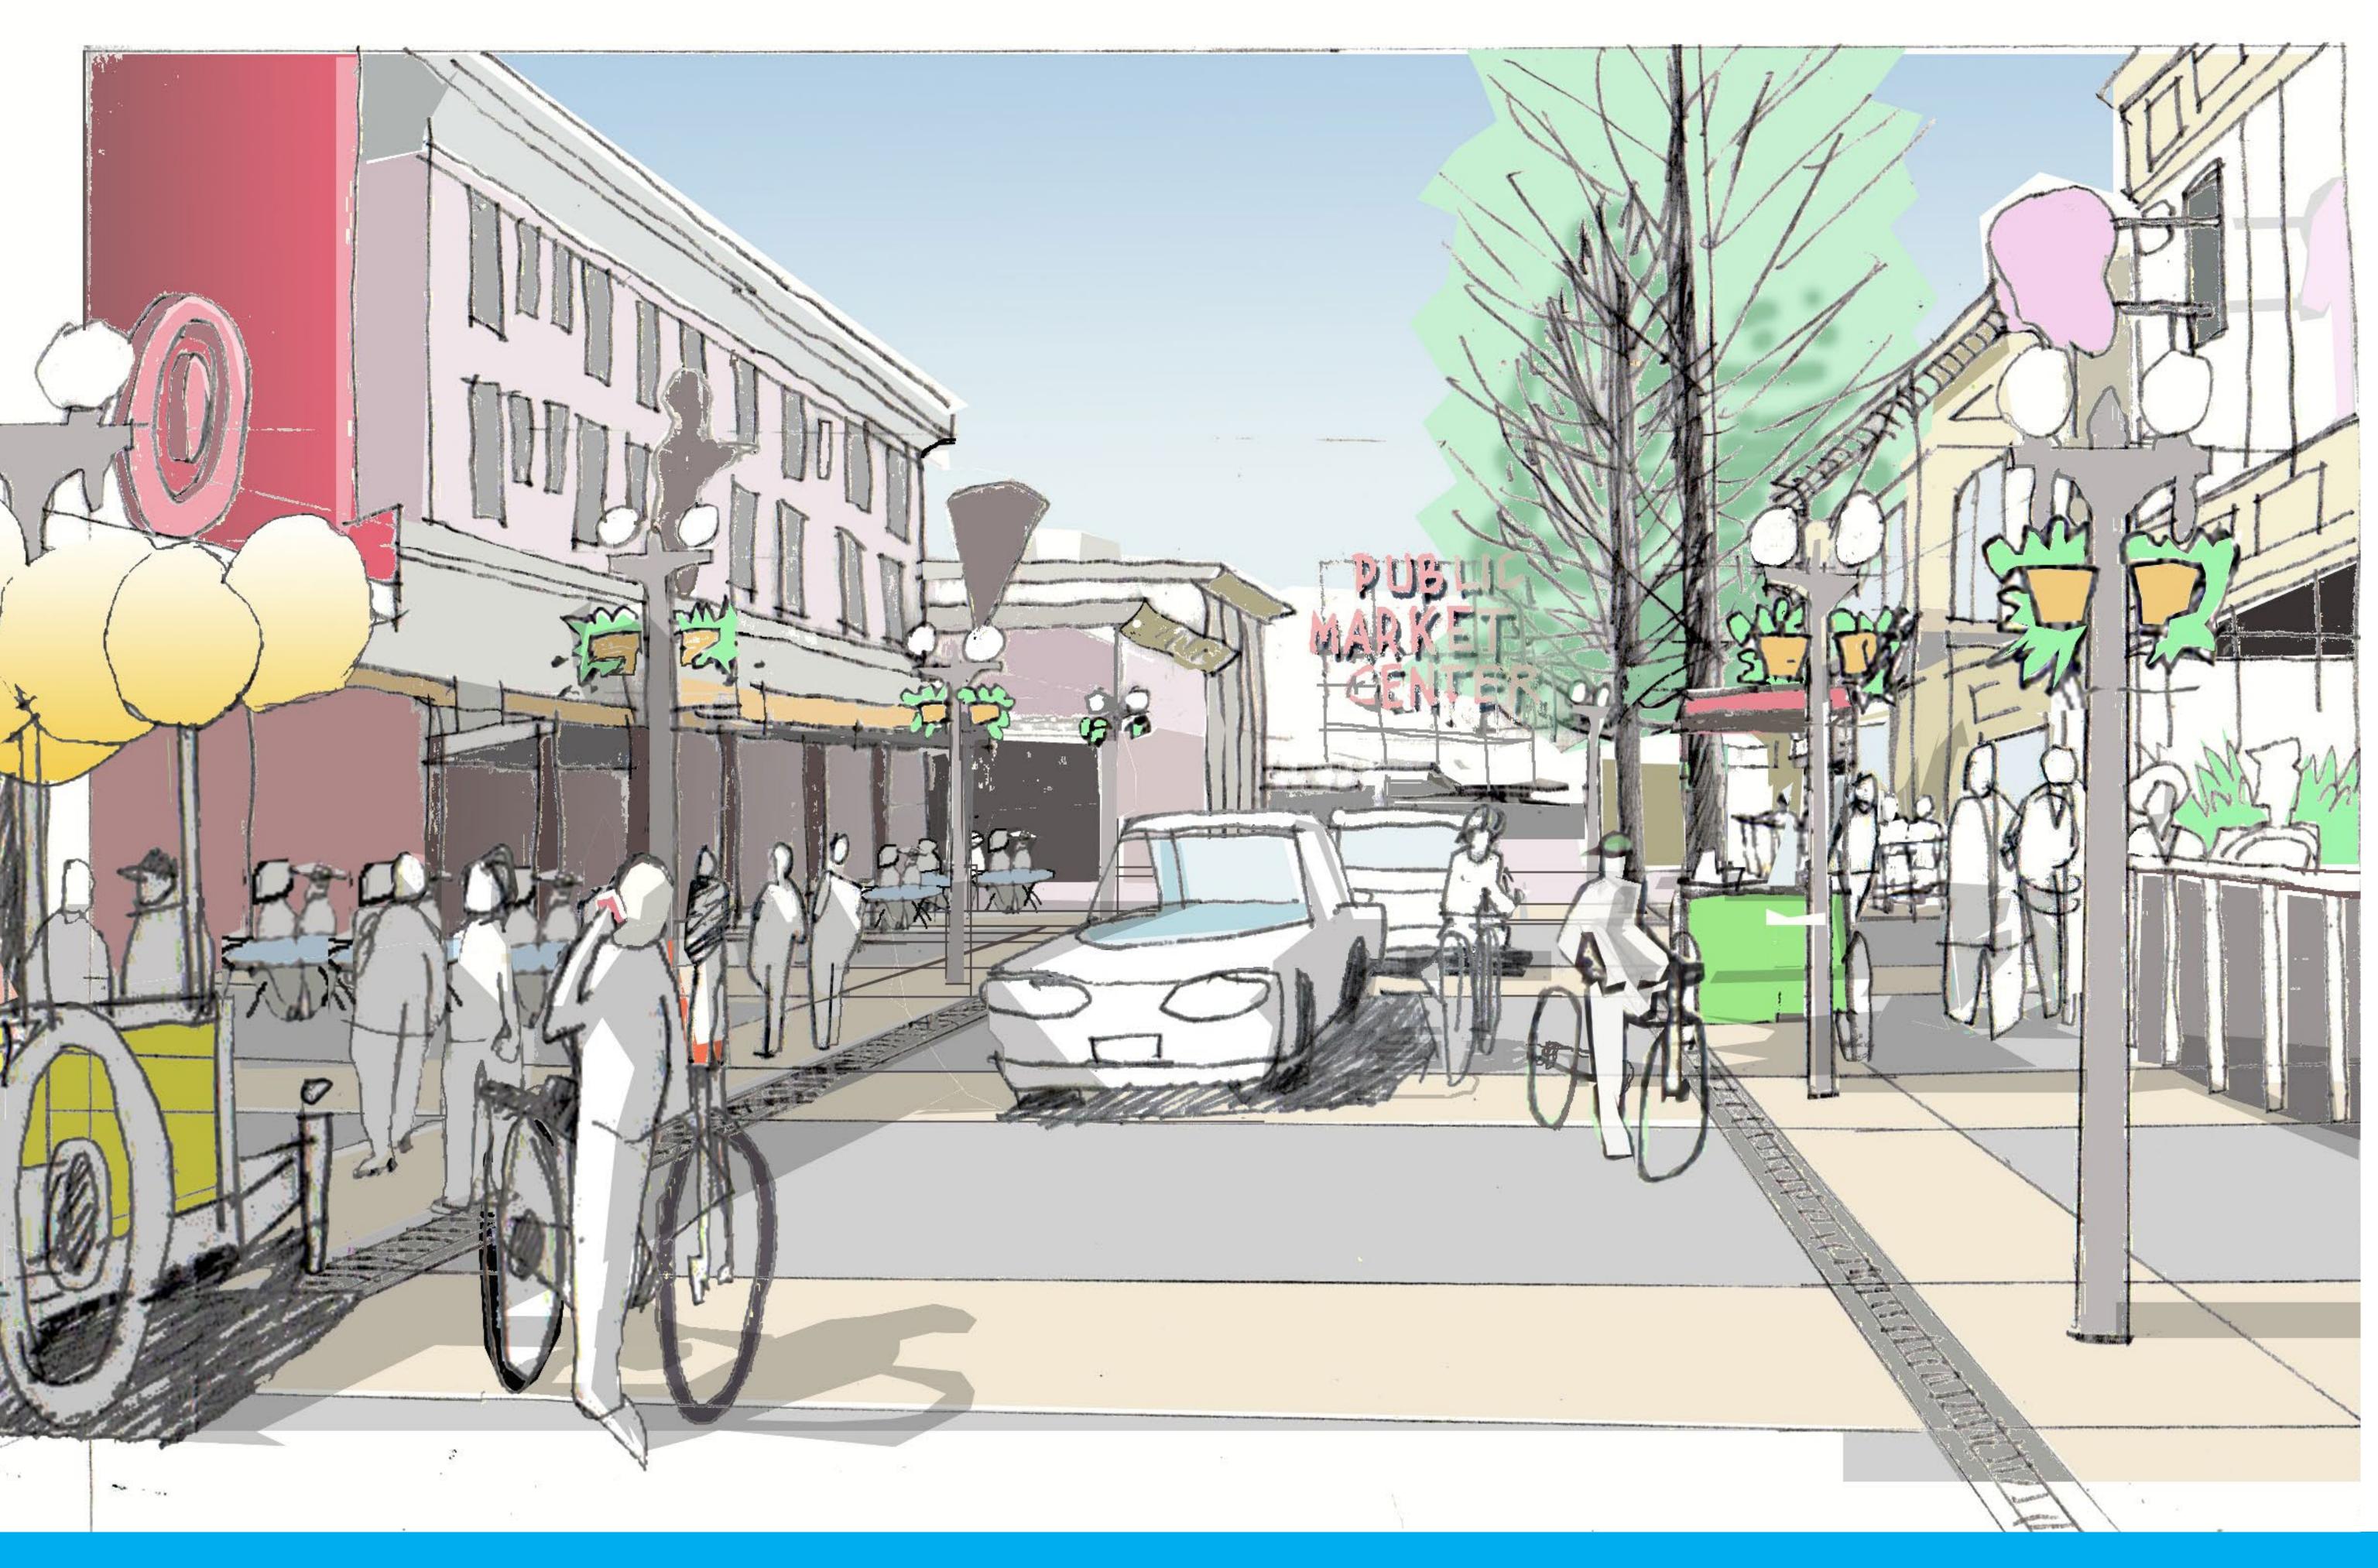

# **PINE STREETSCAPE CONCEPT:** 1ST - 4TH

Pike Pine Renaissance Act One

## EXISTING PINE FACING EAST FROM 3RD

## PROPOSED PINE FACING EAST FROM 3RD