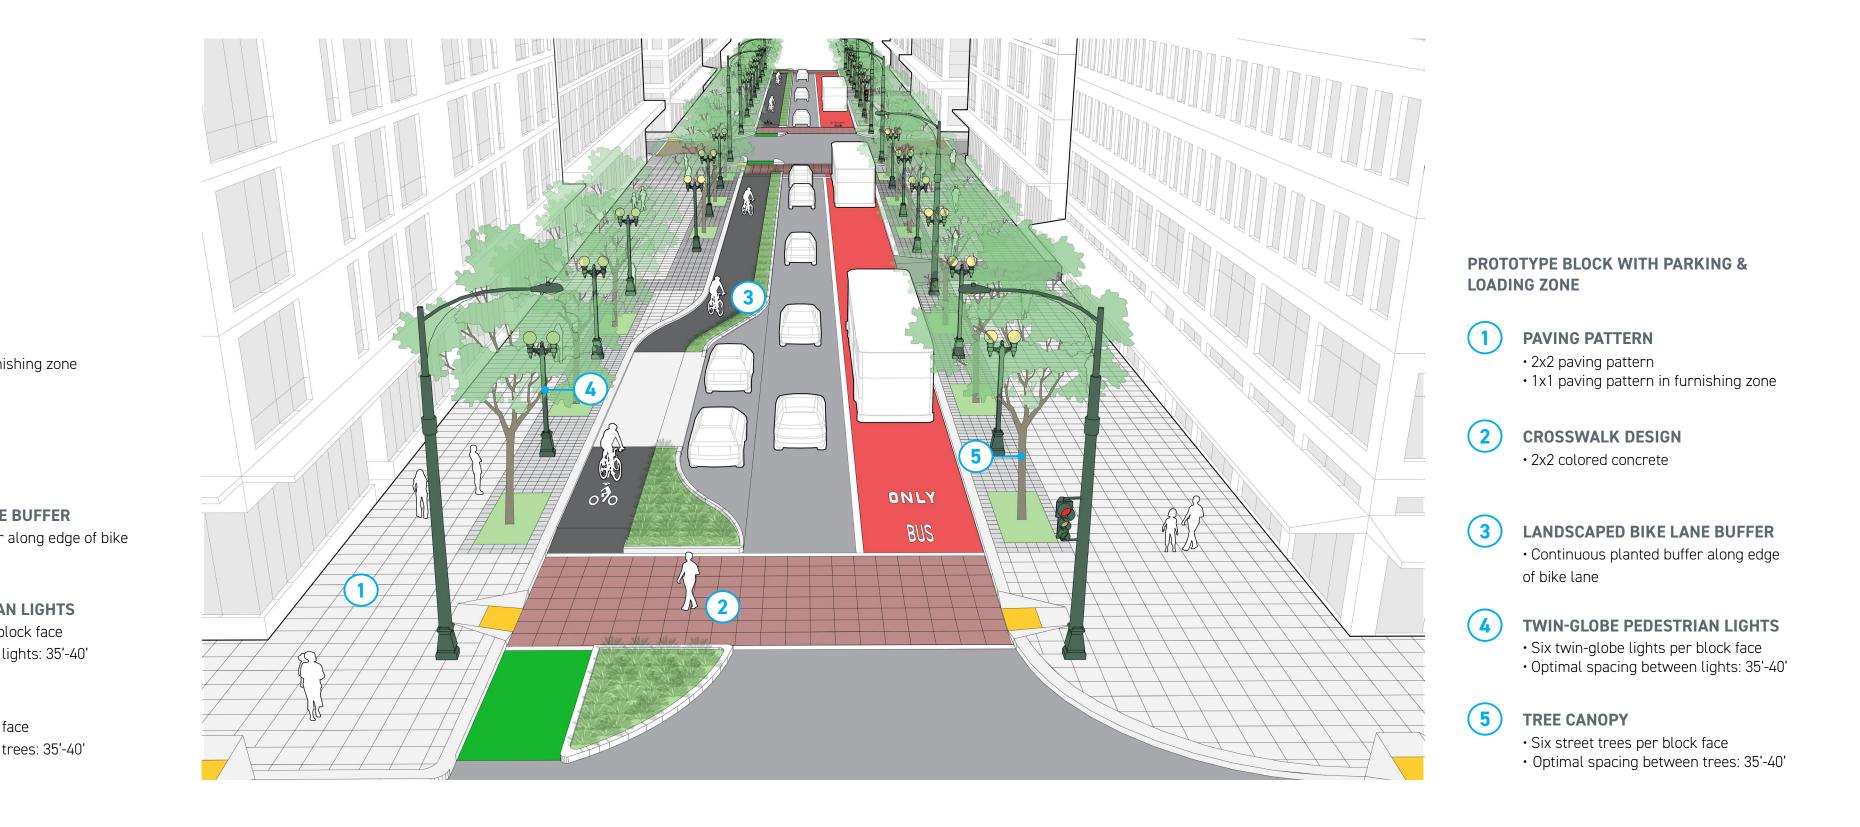

## **ELEMENTS OF CONTINUITY**

#### PAVING & CROSSWALKS

TWO-GLOBE + COBRA HEAD

### **VEGETATED BIKE LANE BUFFER**

2X2 CONCRETE CROSSWALK PAVING

## TREES & LANDSCAPE

FUTURE PHASE PROTECTED BIKE LANE VEGETATED BUFFER

(3) EXISTING TREES OR LANDSCAPE BRIDGE DECK LANDSCAPE PROPOSED TREES OR LANDSCAPE FREEWAY LANDSCAPE 4 **IMPROVEMENTS** 5 (1)**NEW TREE INFILL REHAB VERTICAL LANDSCAPE** 2