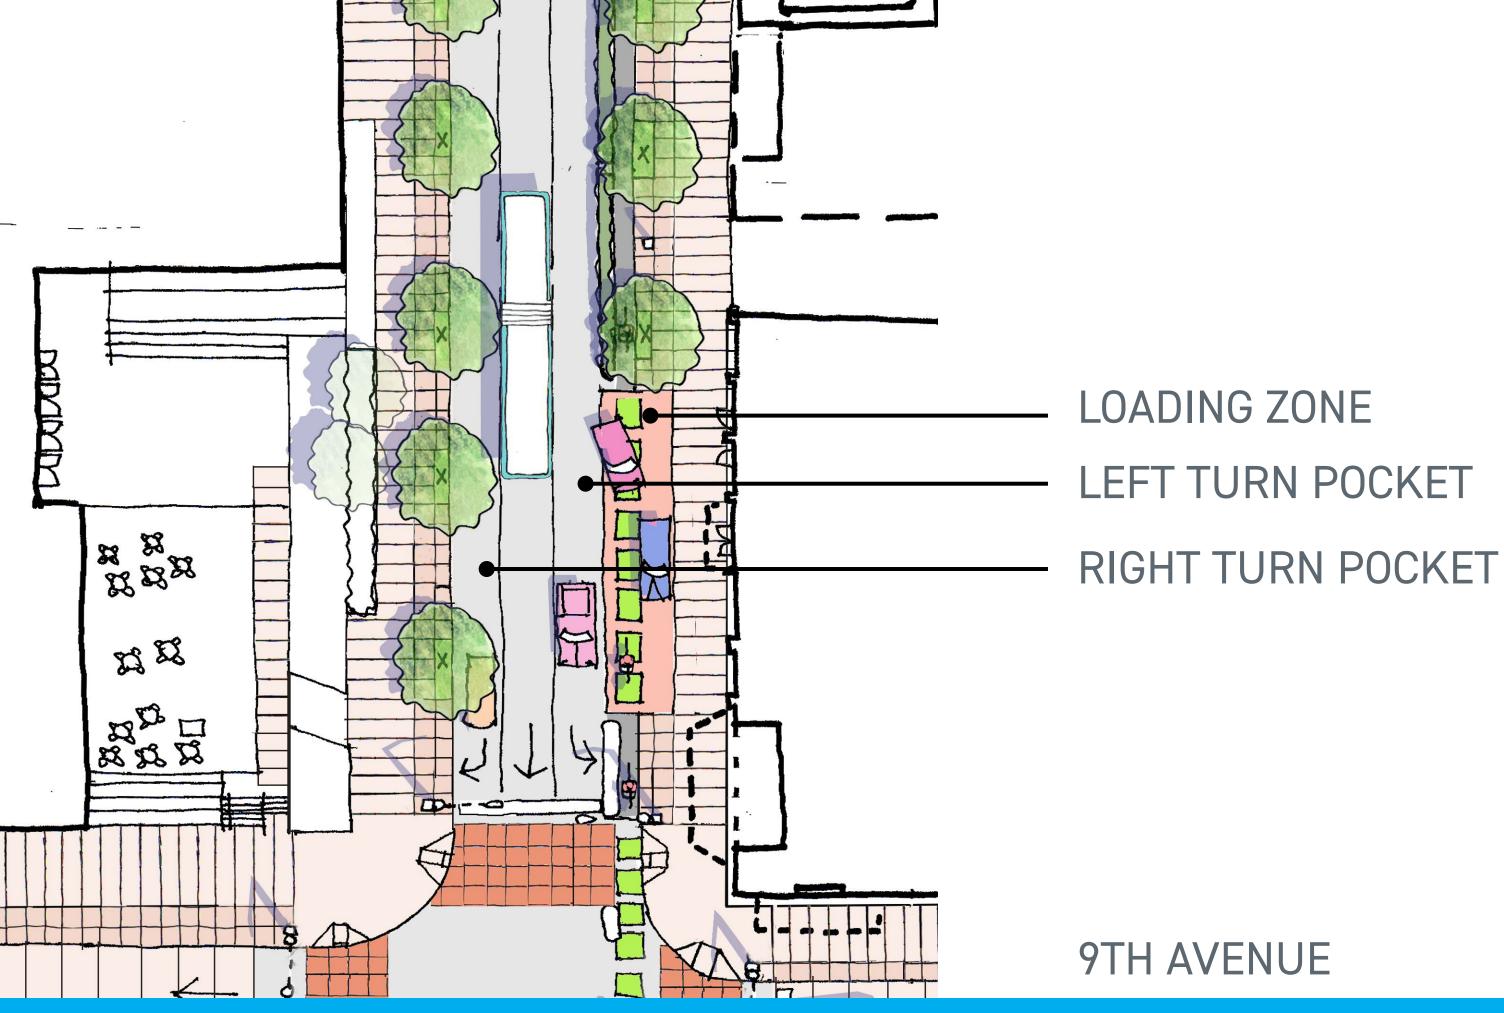

## EXISTING PINE FACING EAST FROM 9TH

### PROPOSED PINE FACING EAST FROM 9TH

# **PINE STREETSCAPE CONCEPT:** 9TH - MELROSE

**Pike Pine Renaissance** Act One

**PIKE STREETSCAPE CONCEPT:** 9TH -MELROSE

Pike Pine Renaissance Act One