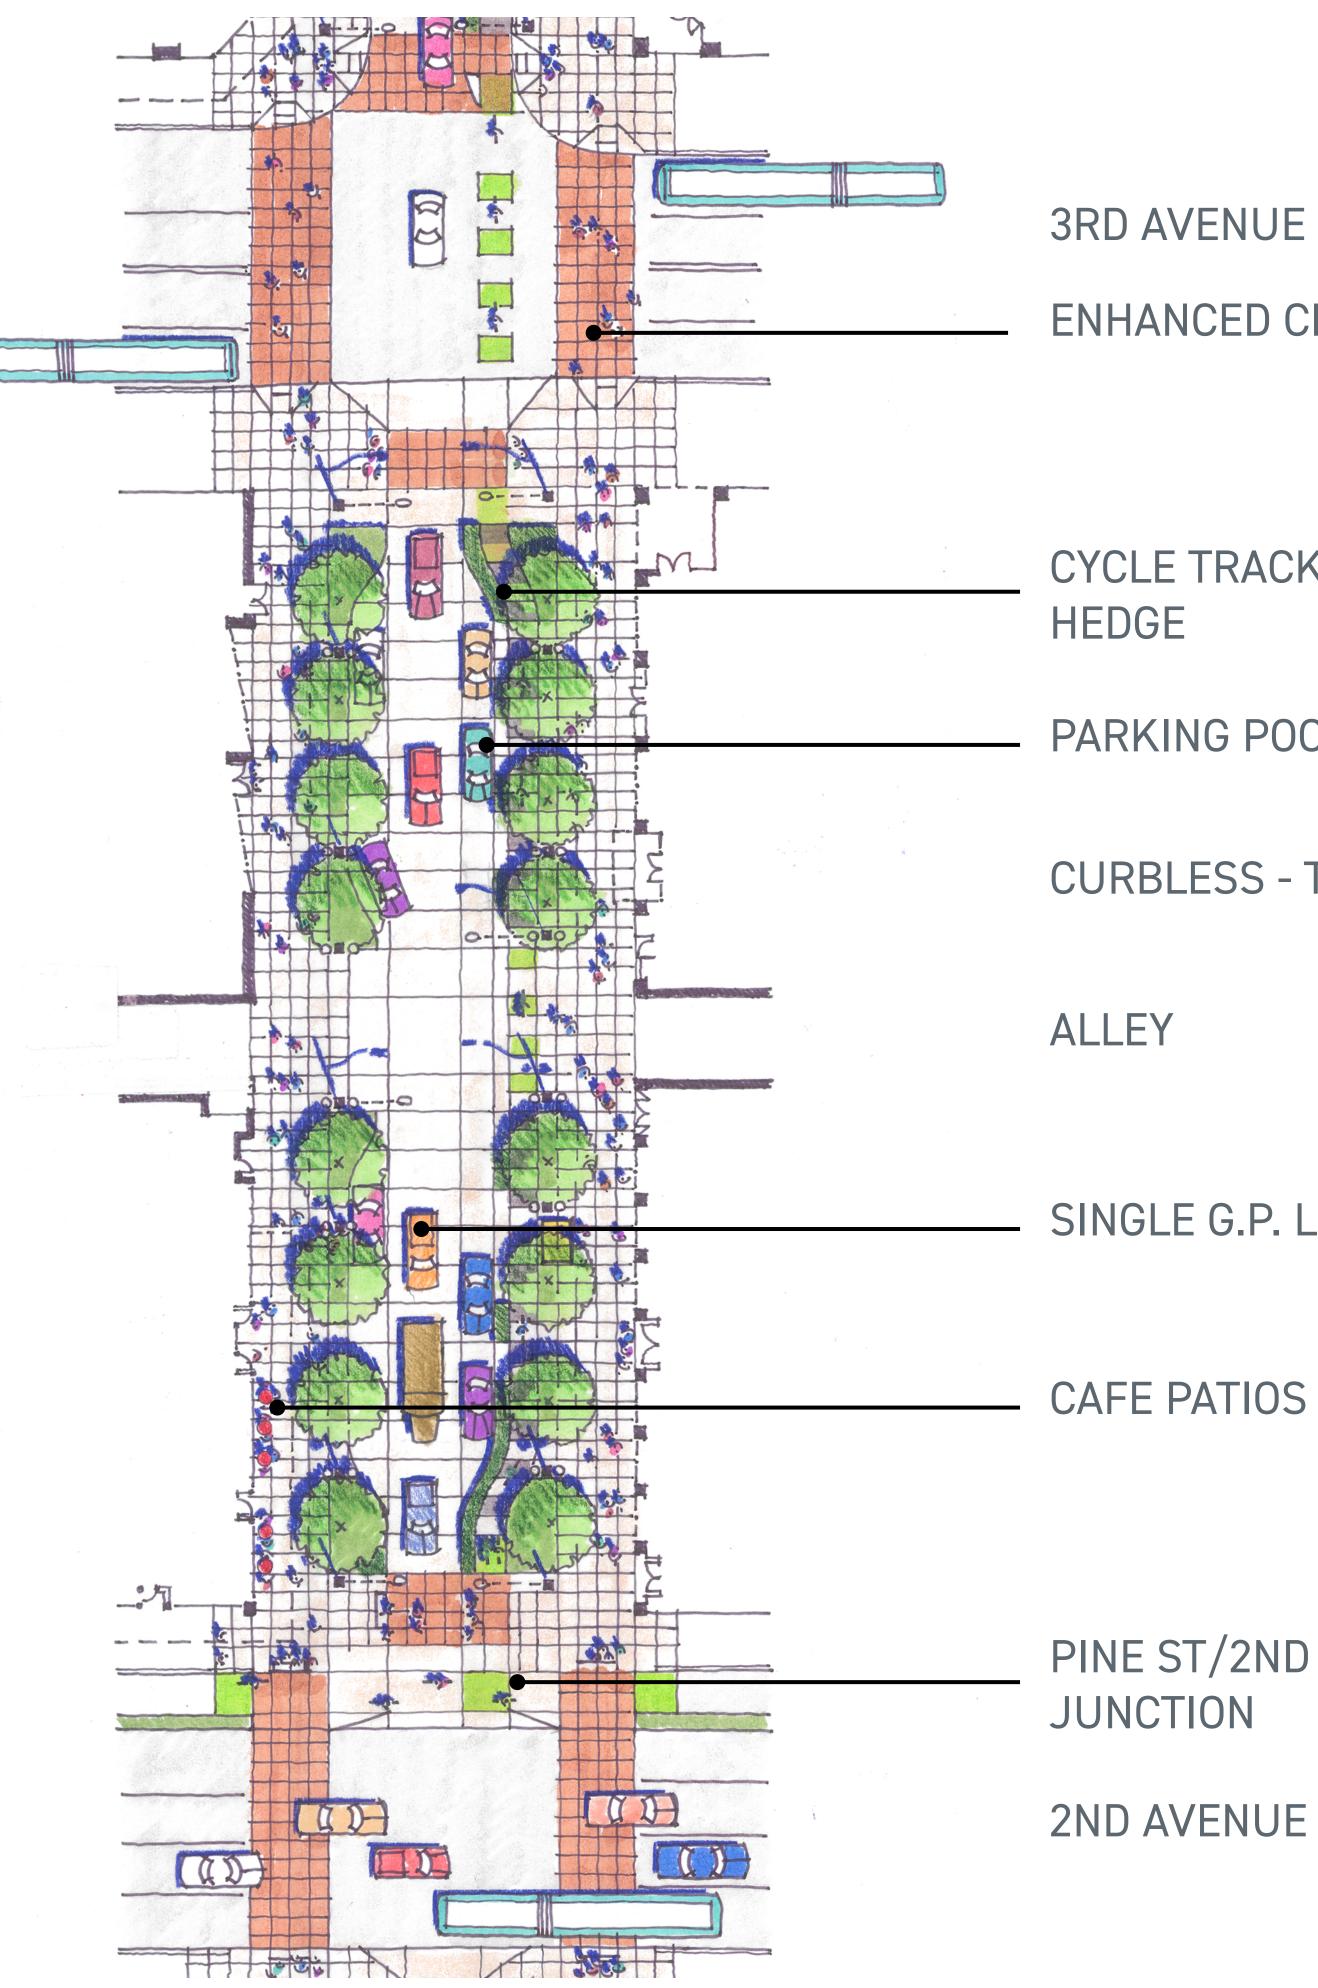

## PINE 2ND - 3RD

### **Pike Pine Renaissance** Act One

#### ENHANCED CROSSWALKS

#### CYCLE TRACK WITH LANDSCAPED

#### PARKING POCKET

CURBLESS - TYPICAL

SINGLE G.P. LANE

PINE ST/2ND AVE CYCLE TRACK