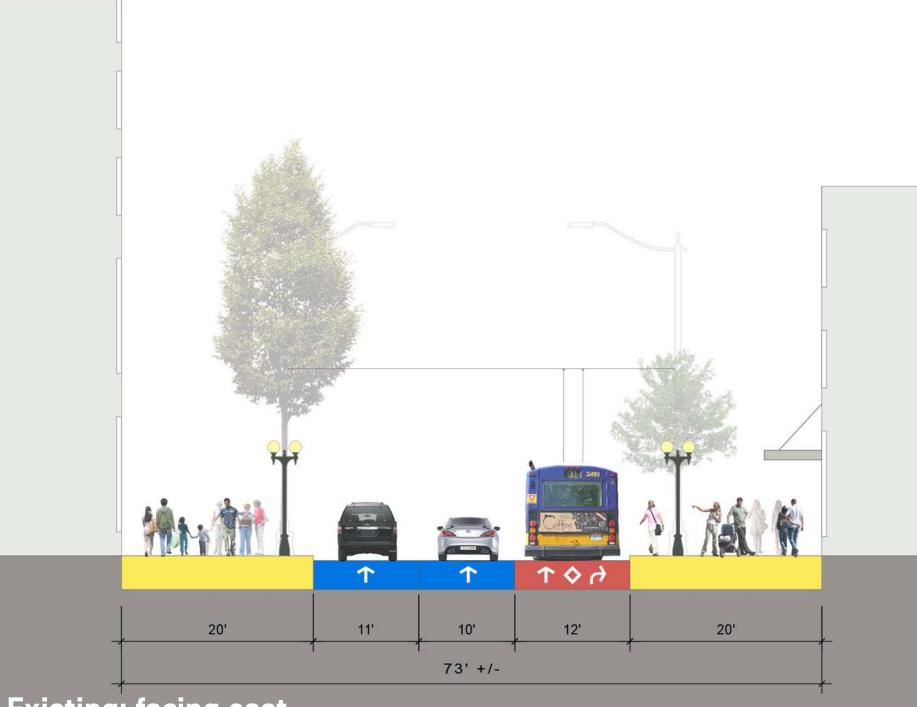

# **PINE STREETSCAPE CONCEPT:** 1ST - 4TH

Pike Pine Renaissance Act One

## EXISTING PINE FACING EAST FROM 3RD