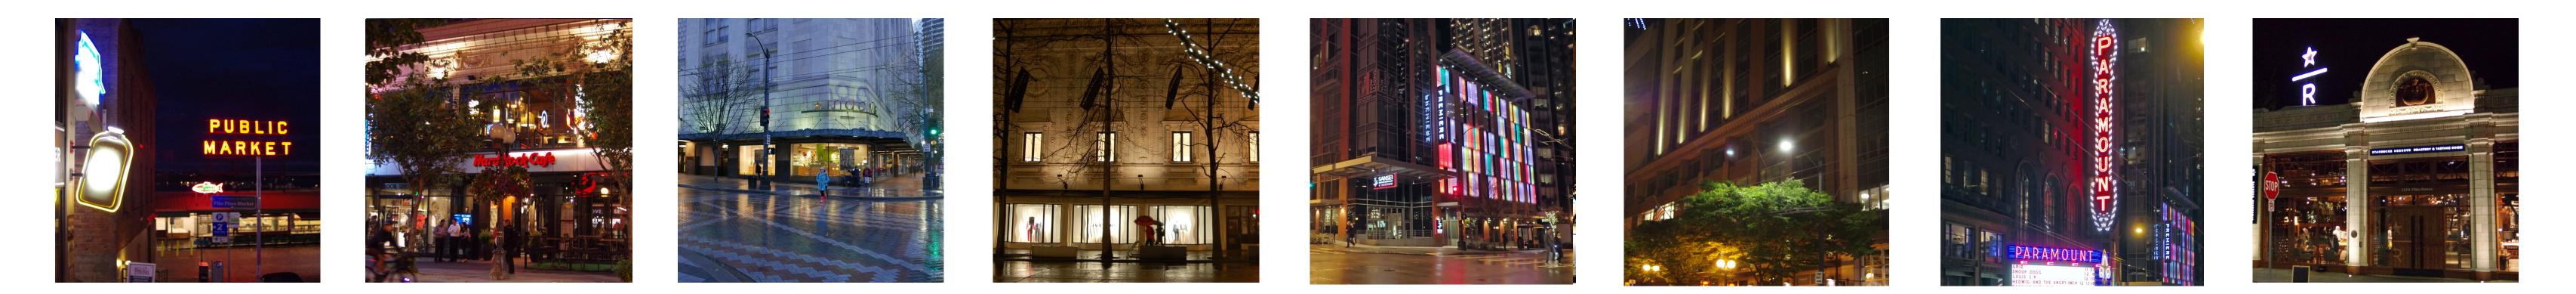

### **SIGNATURE FEATURES**

PROPOSED GATEWAY MARKERS

EXISTING NEON LIGHTING

## **ELEMENTS OF CONTINUITY**

#### PAVING & CROSSWALKS

TWO-GLOBE + COBRA HEAD