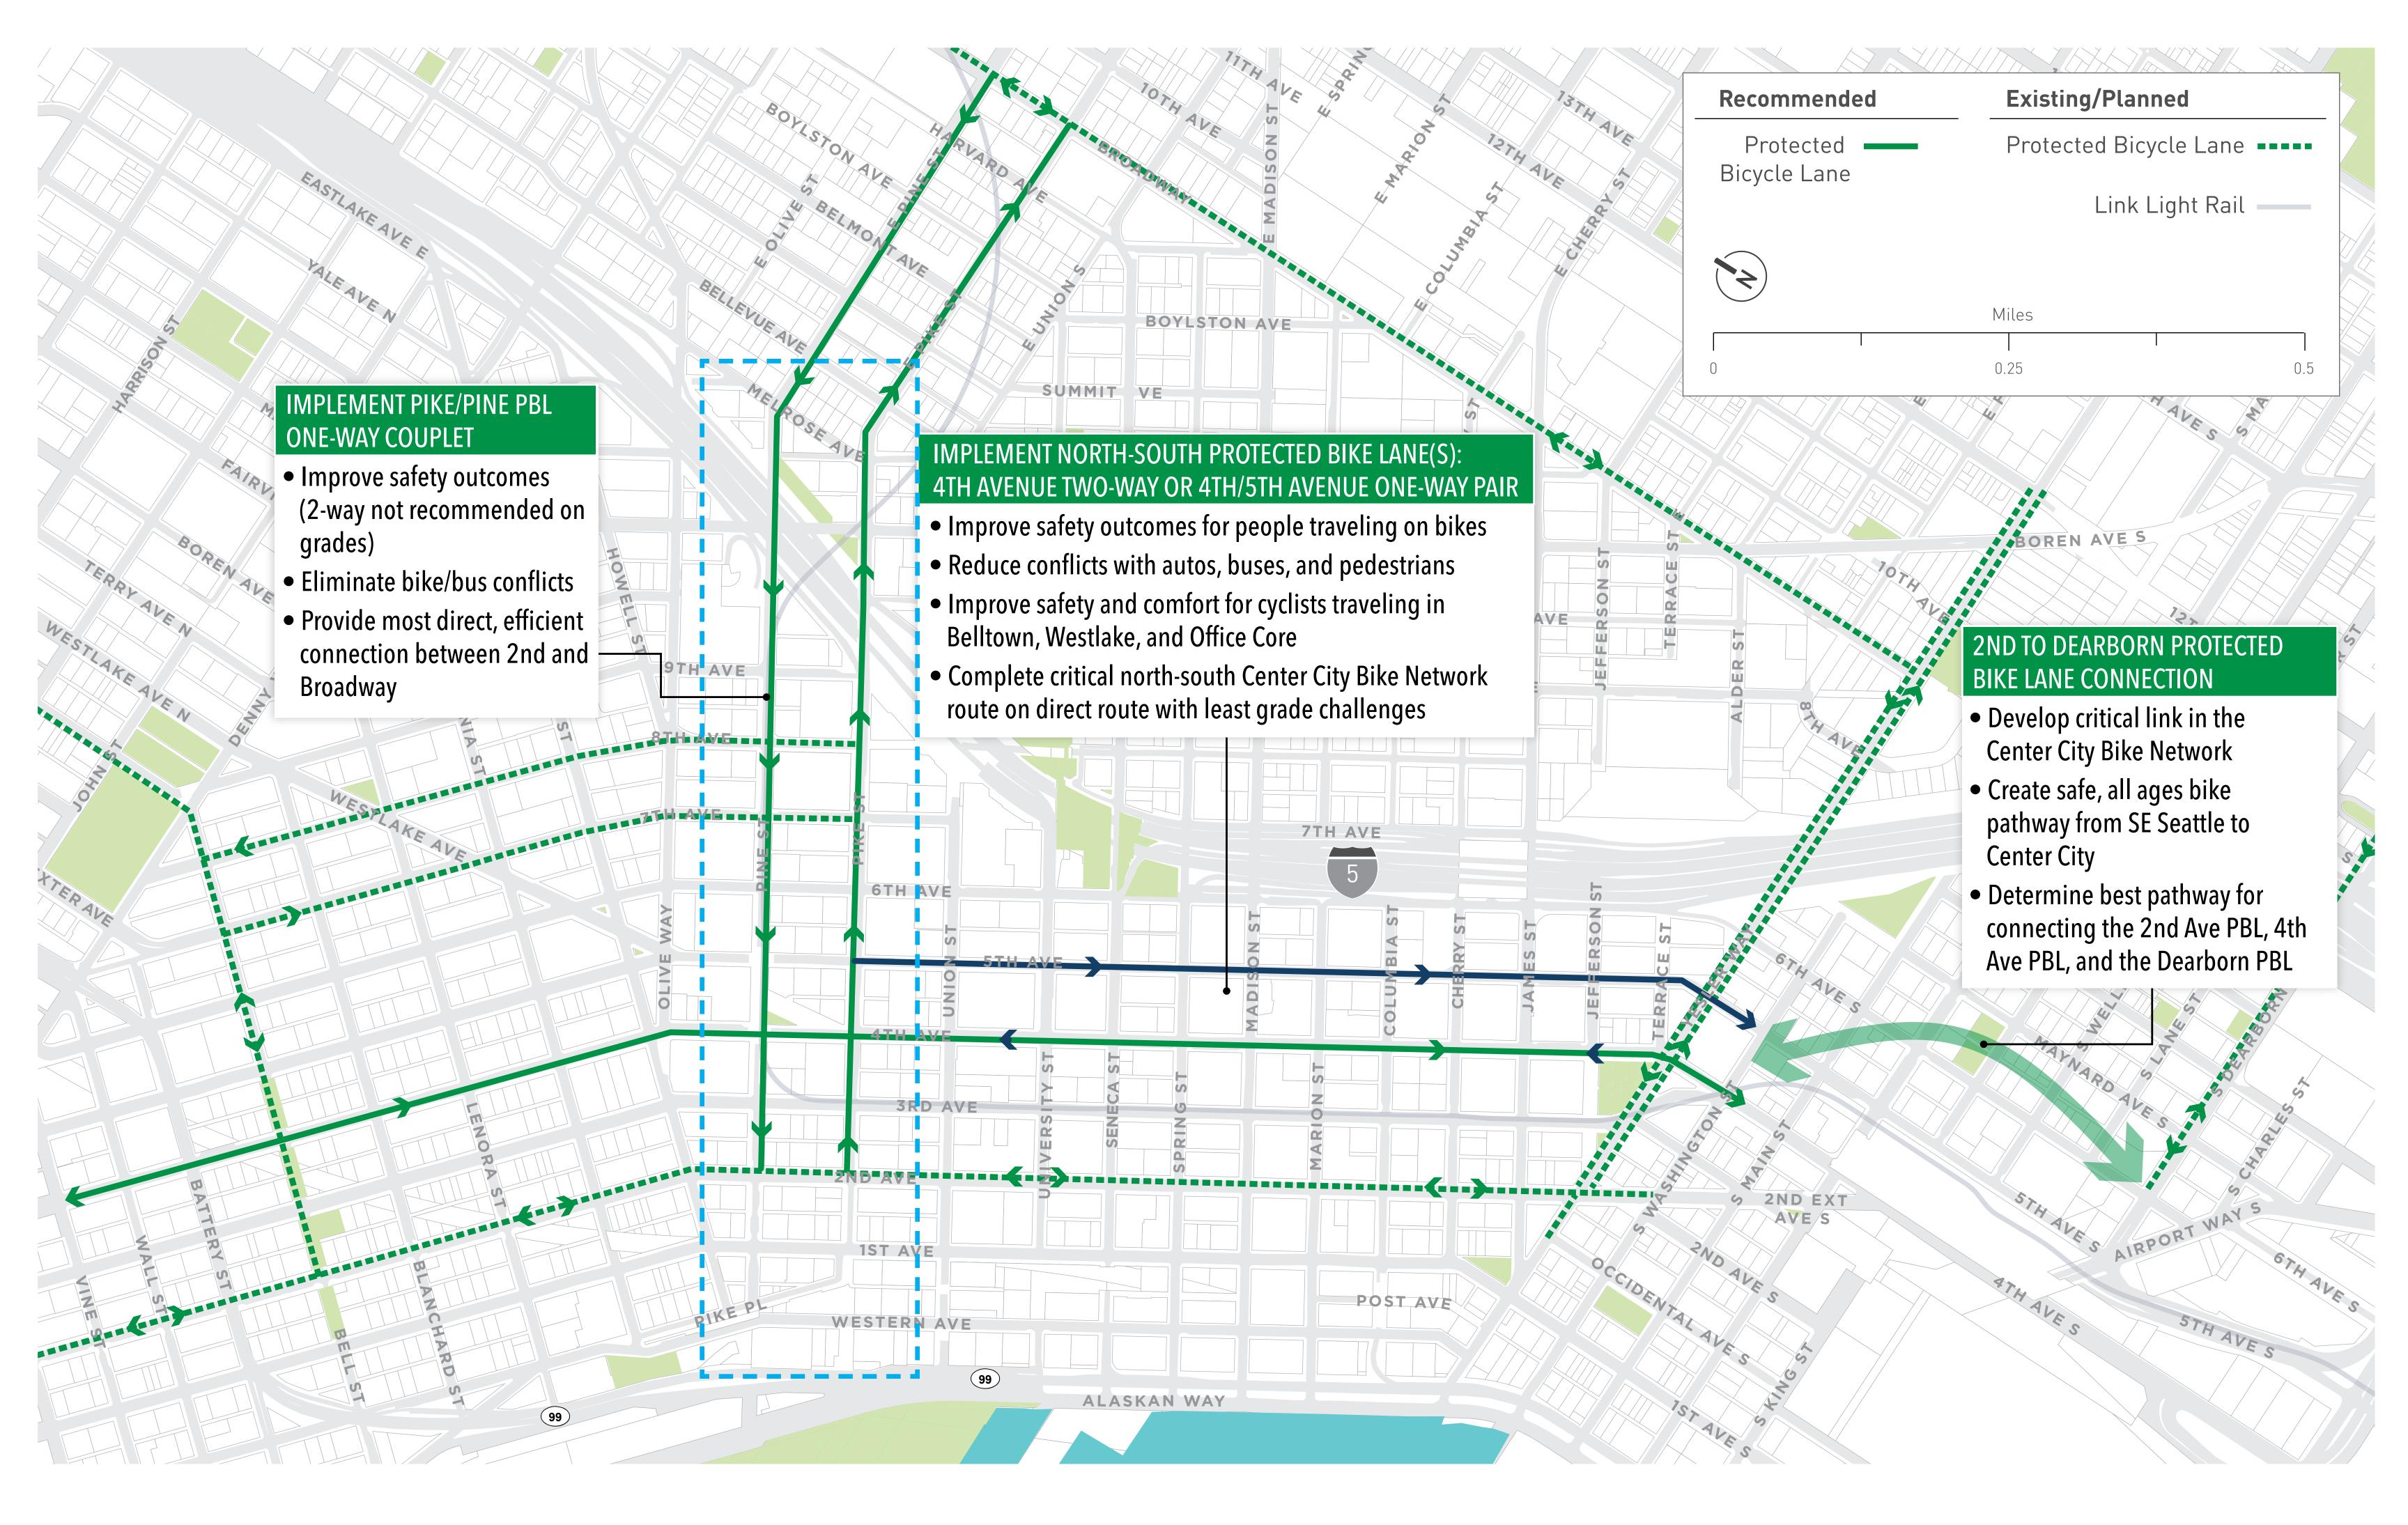

## NEAR-TERM MOBILITY CAPITAL PROJECTS (BICYCLE)

## PIKE AND PINE STREETS FROM 1ST - MELROSE

### IMPLEMENT PIKE/PINE PBL ONE-WAY COUPLET

 Improve safety outcomes (2-way not recommended on grades)

- Eliminate bike/bus conflicts
- Provide most direct, efficient connection between 2nd and Broadway