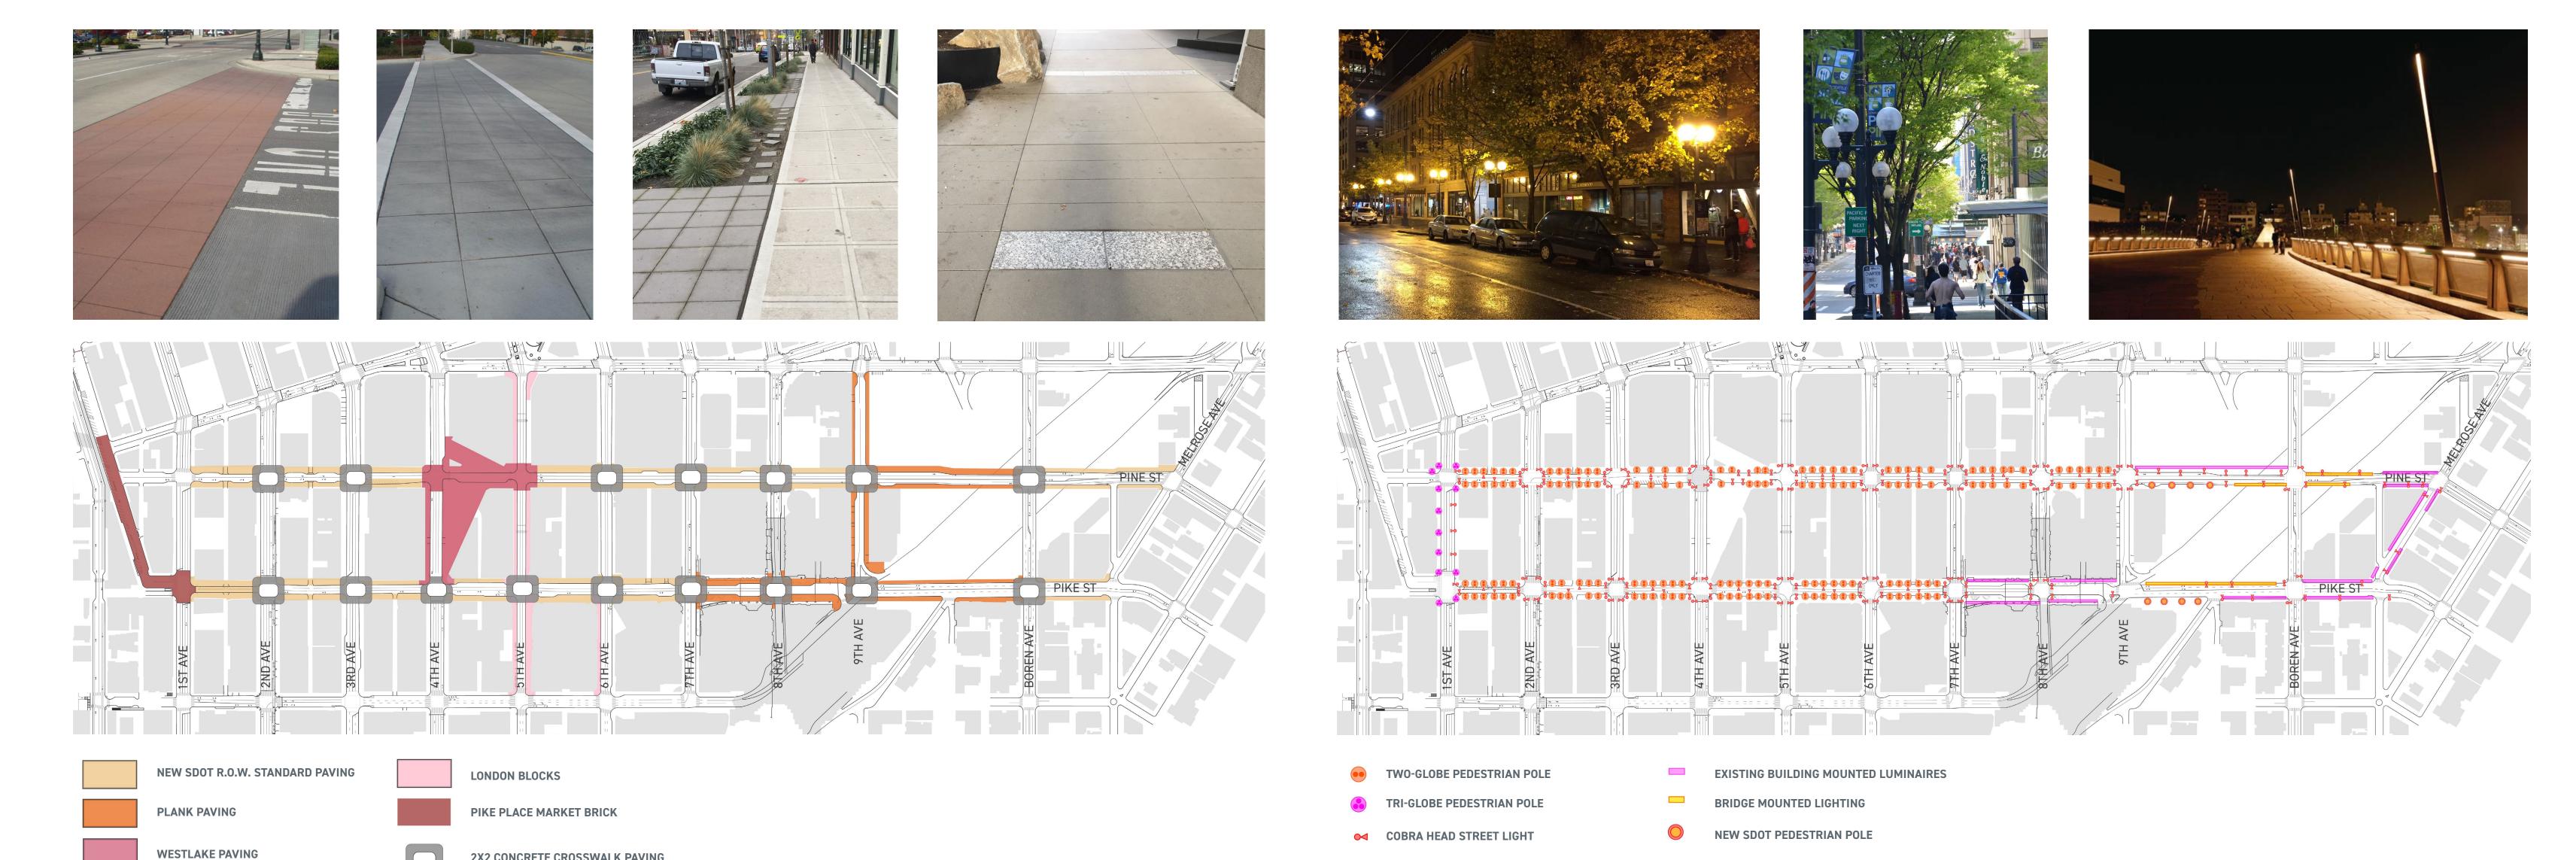

## **ELEMENTS OF CONTINUITY**

#### PAVING & CROSSWALKS

TWO-GLOBE + COBRA HEAD

### **VEGETATED BIKE LANE BUFFER**

2X2 CONCRETE CROSSWALK PAVING