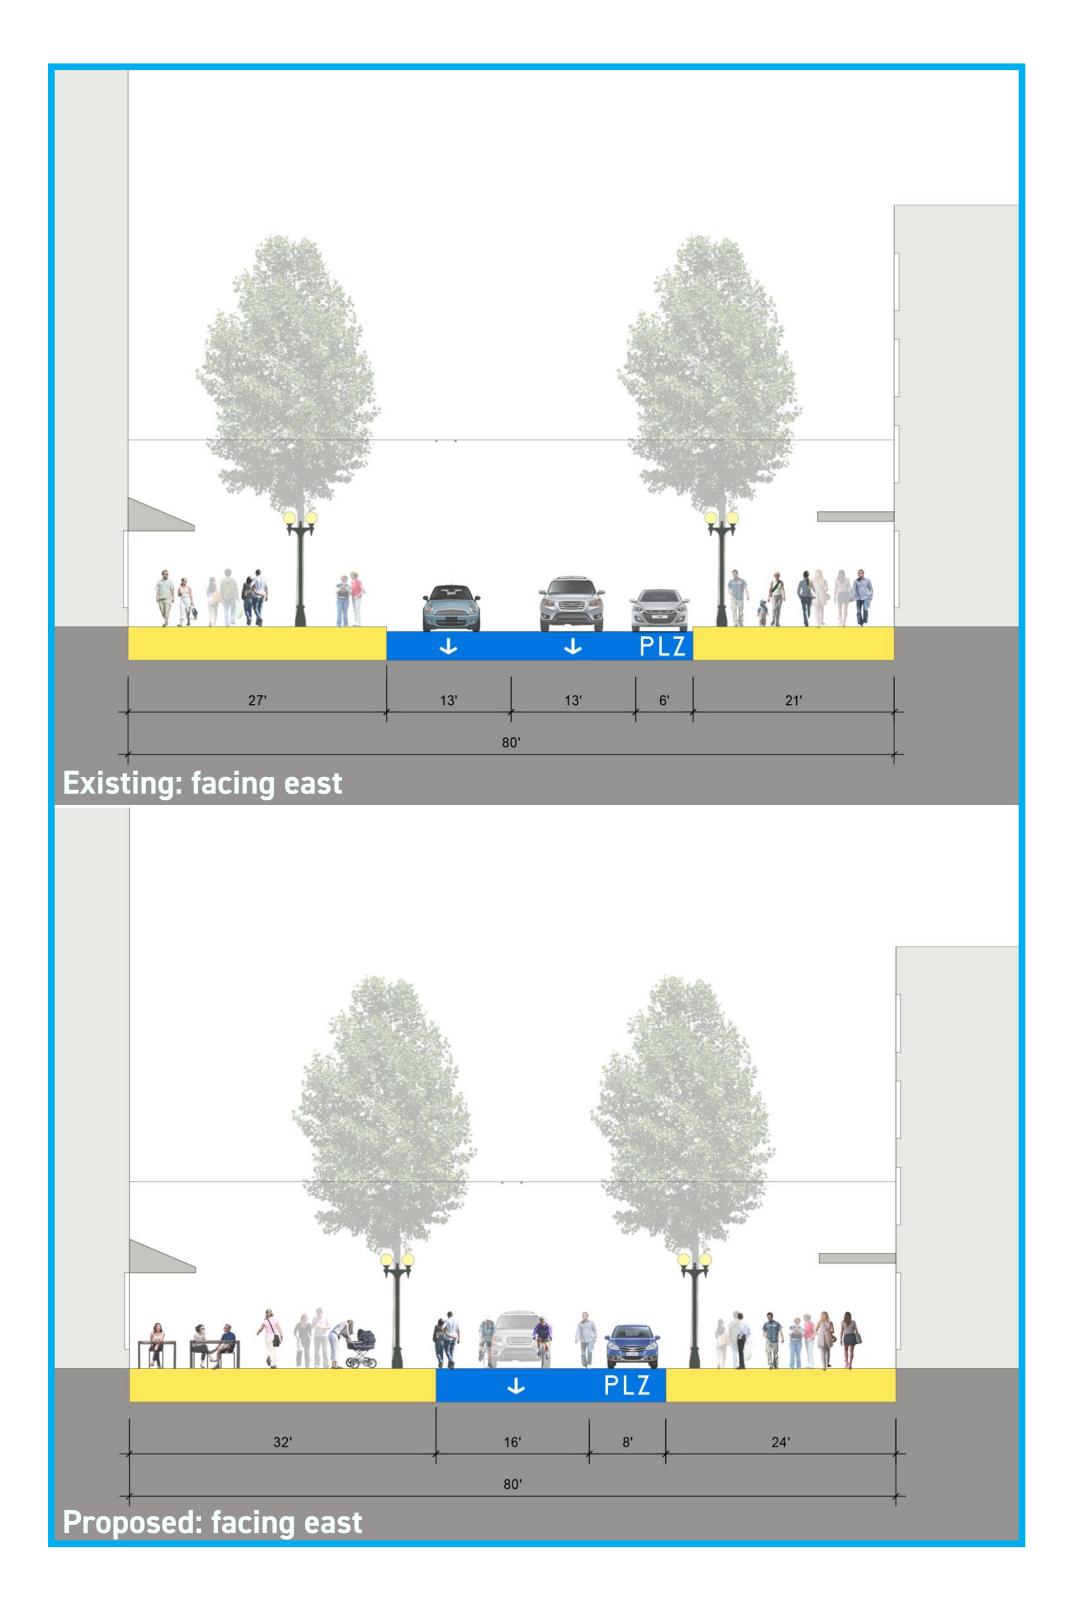

# **PINE STREETSCAPE CONCEPT:** 1ST - 4TH

Pike Pine Renaissance Act One

## EXISTING PINE FACING EAST FROM 3RD

## PROPOSED PINE FACING EAST FROM 3RD

# **PINE STREETSCAPE CONCEPT:** 1ST -4TH

**Pike Pine Renaissance** Act One