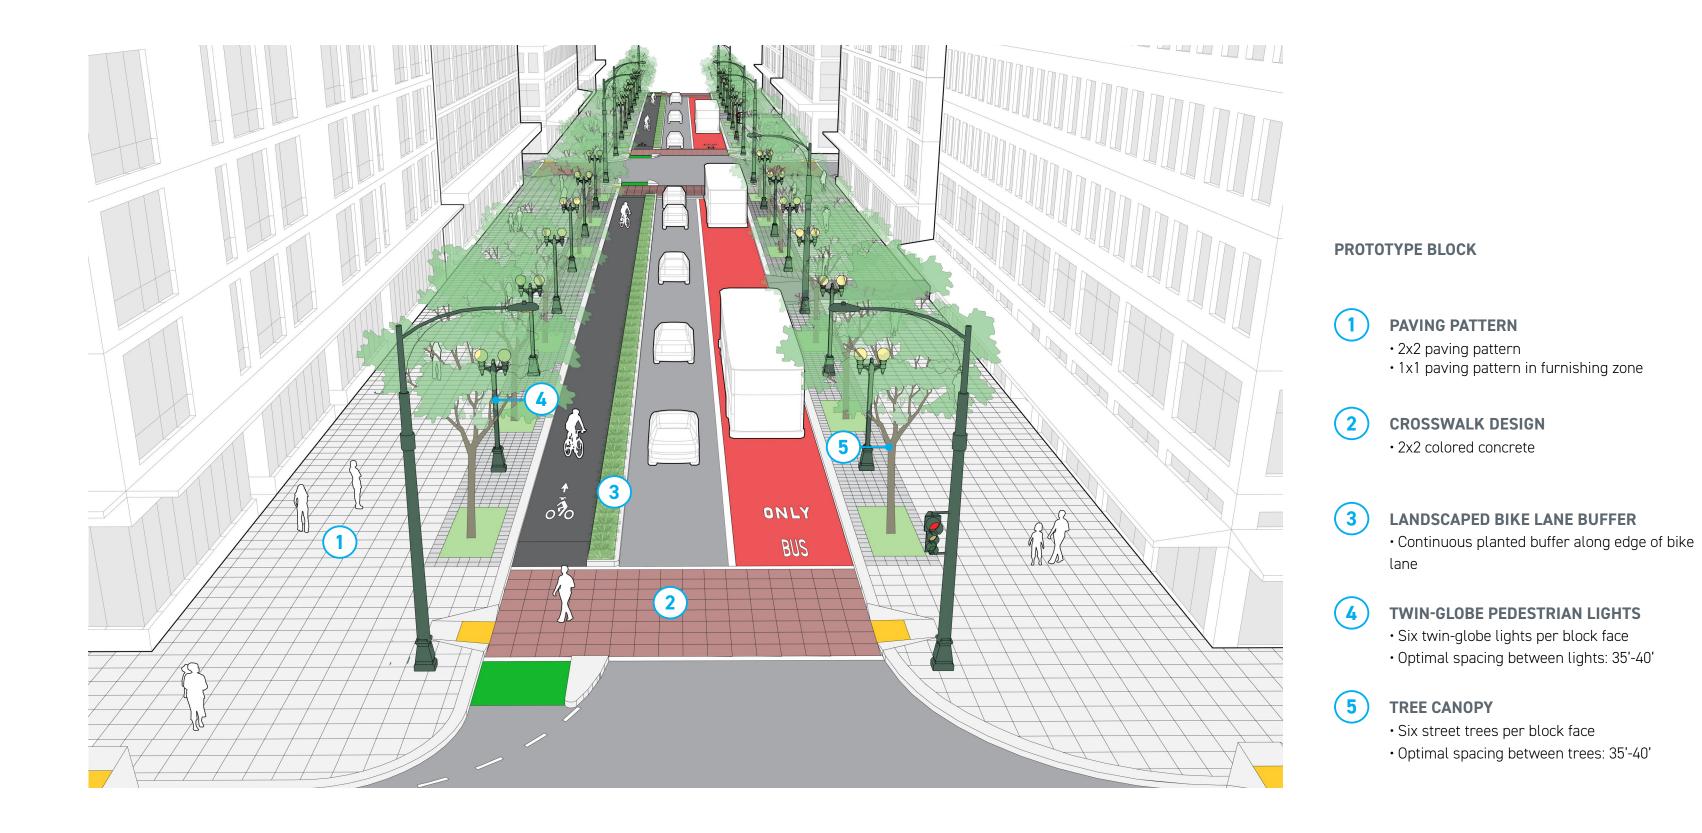

## **ELEMENTS OF CONTINUITY**

#### PAVING & CROSSWALKS

TWO-GLOBE + COBRA HEAD

### **VEGETATED BIKE LANE BUFFER**

2X2 CONCRETE CROSSWALK PAVING

## TREES & LANDSCAPE

FUTURE PHASE PROTECTED BIKE LANE VEGETATED BUFFER

(3) EXISTING TREES OR LANDSCAPE BRIDGE DECK LANDSCAPE PROPOSED TREES OR LANDSCAPE FREEWAY LANDSCAPE 4 **IMPROVEMENTS** 5 (1)**NEW TREE INFILL REHAB VERTICAL LANDSCAPE** 2