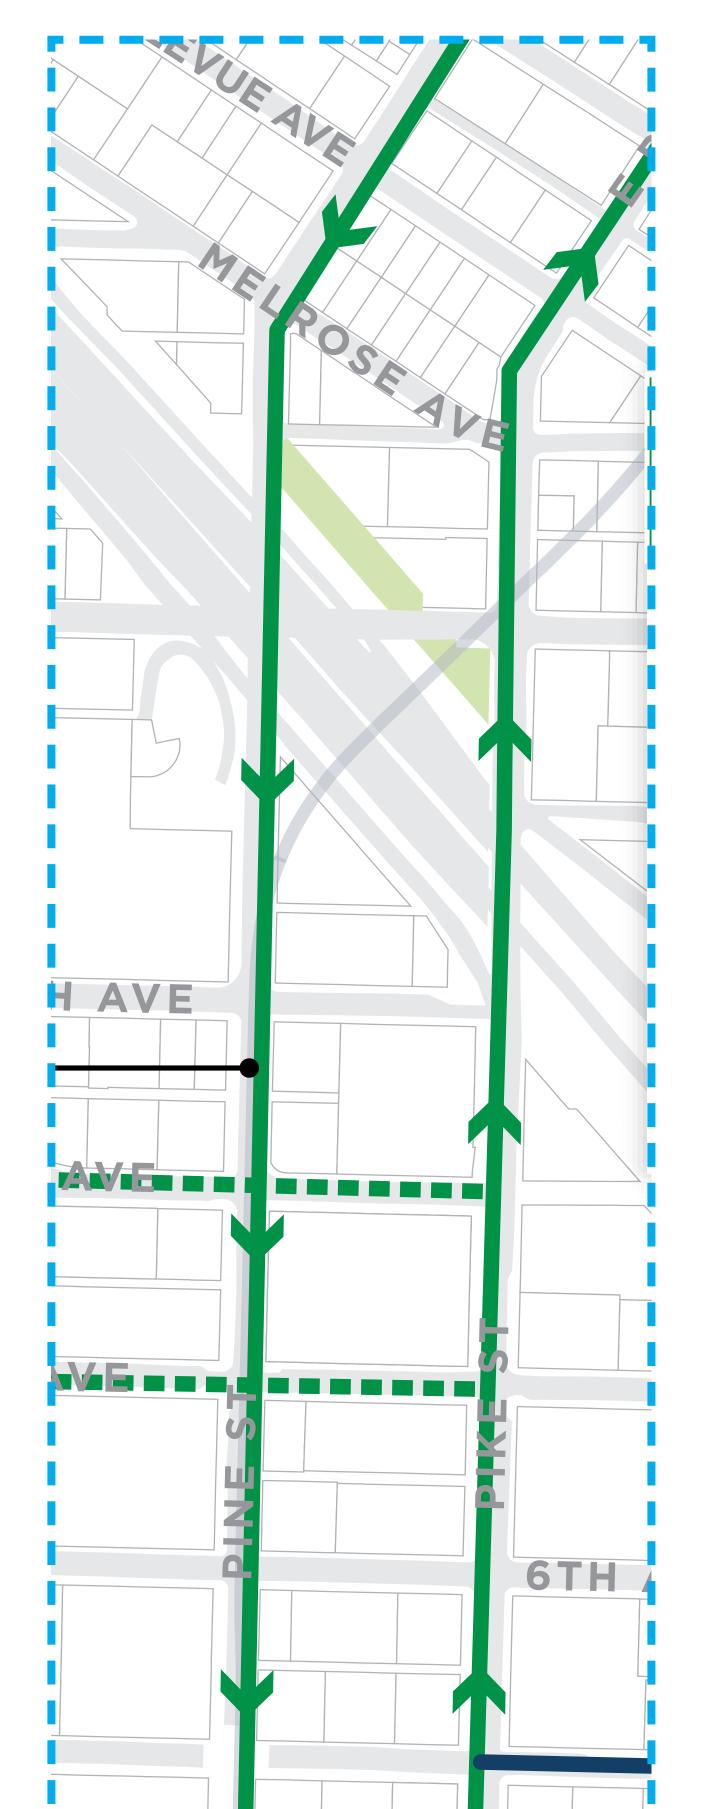

## NEAR-TERM MOBILITY CAPITAL PROJECTS (BICYCLE)

## PIKE AND PINE STREETS FROM 1ST - MELROSE

### IMPLEMENT PIKE/PINE PBL ONE-WAY COUPLET

 Improve safety outcomes (2-way not recommended on grades)

- Eliminate bike/bus conflicts
- Provide most direct, efficient connection between 2nd and Broadway