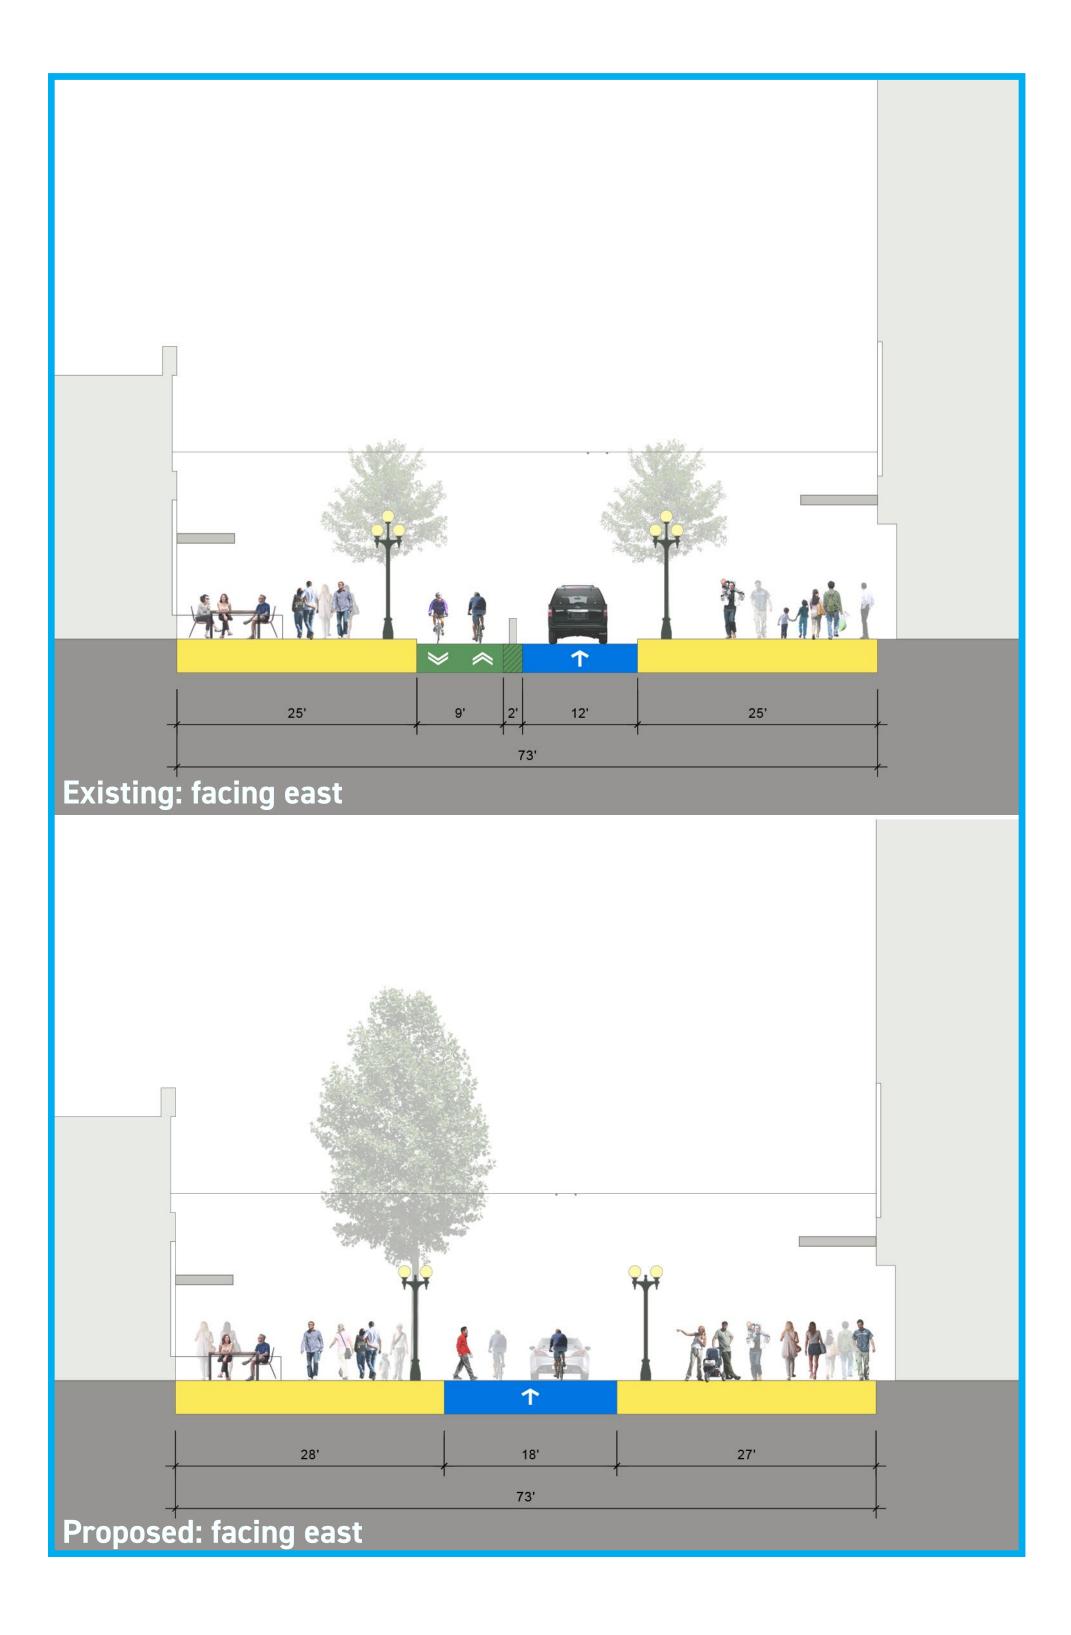

# **PINE STREETSCAPE CONCEPT:** 1ST - 4TH

Pike Pine Renaissance Act One

## EXISTING PINE FACING EAST FROM 3RD

## PROPOSED PINE FACING EAST FROM 3RD

# **PINE STREETSCAPE CONCEPT:** 1ST -4TH

**Pike Pine Renaissance** Act One