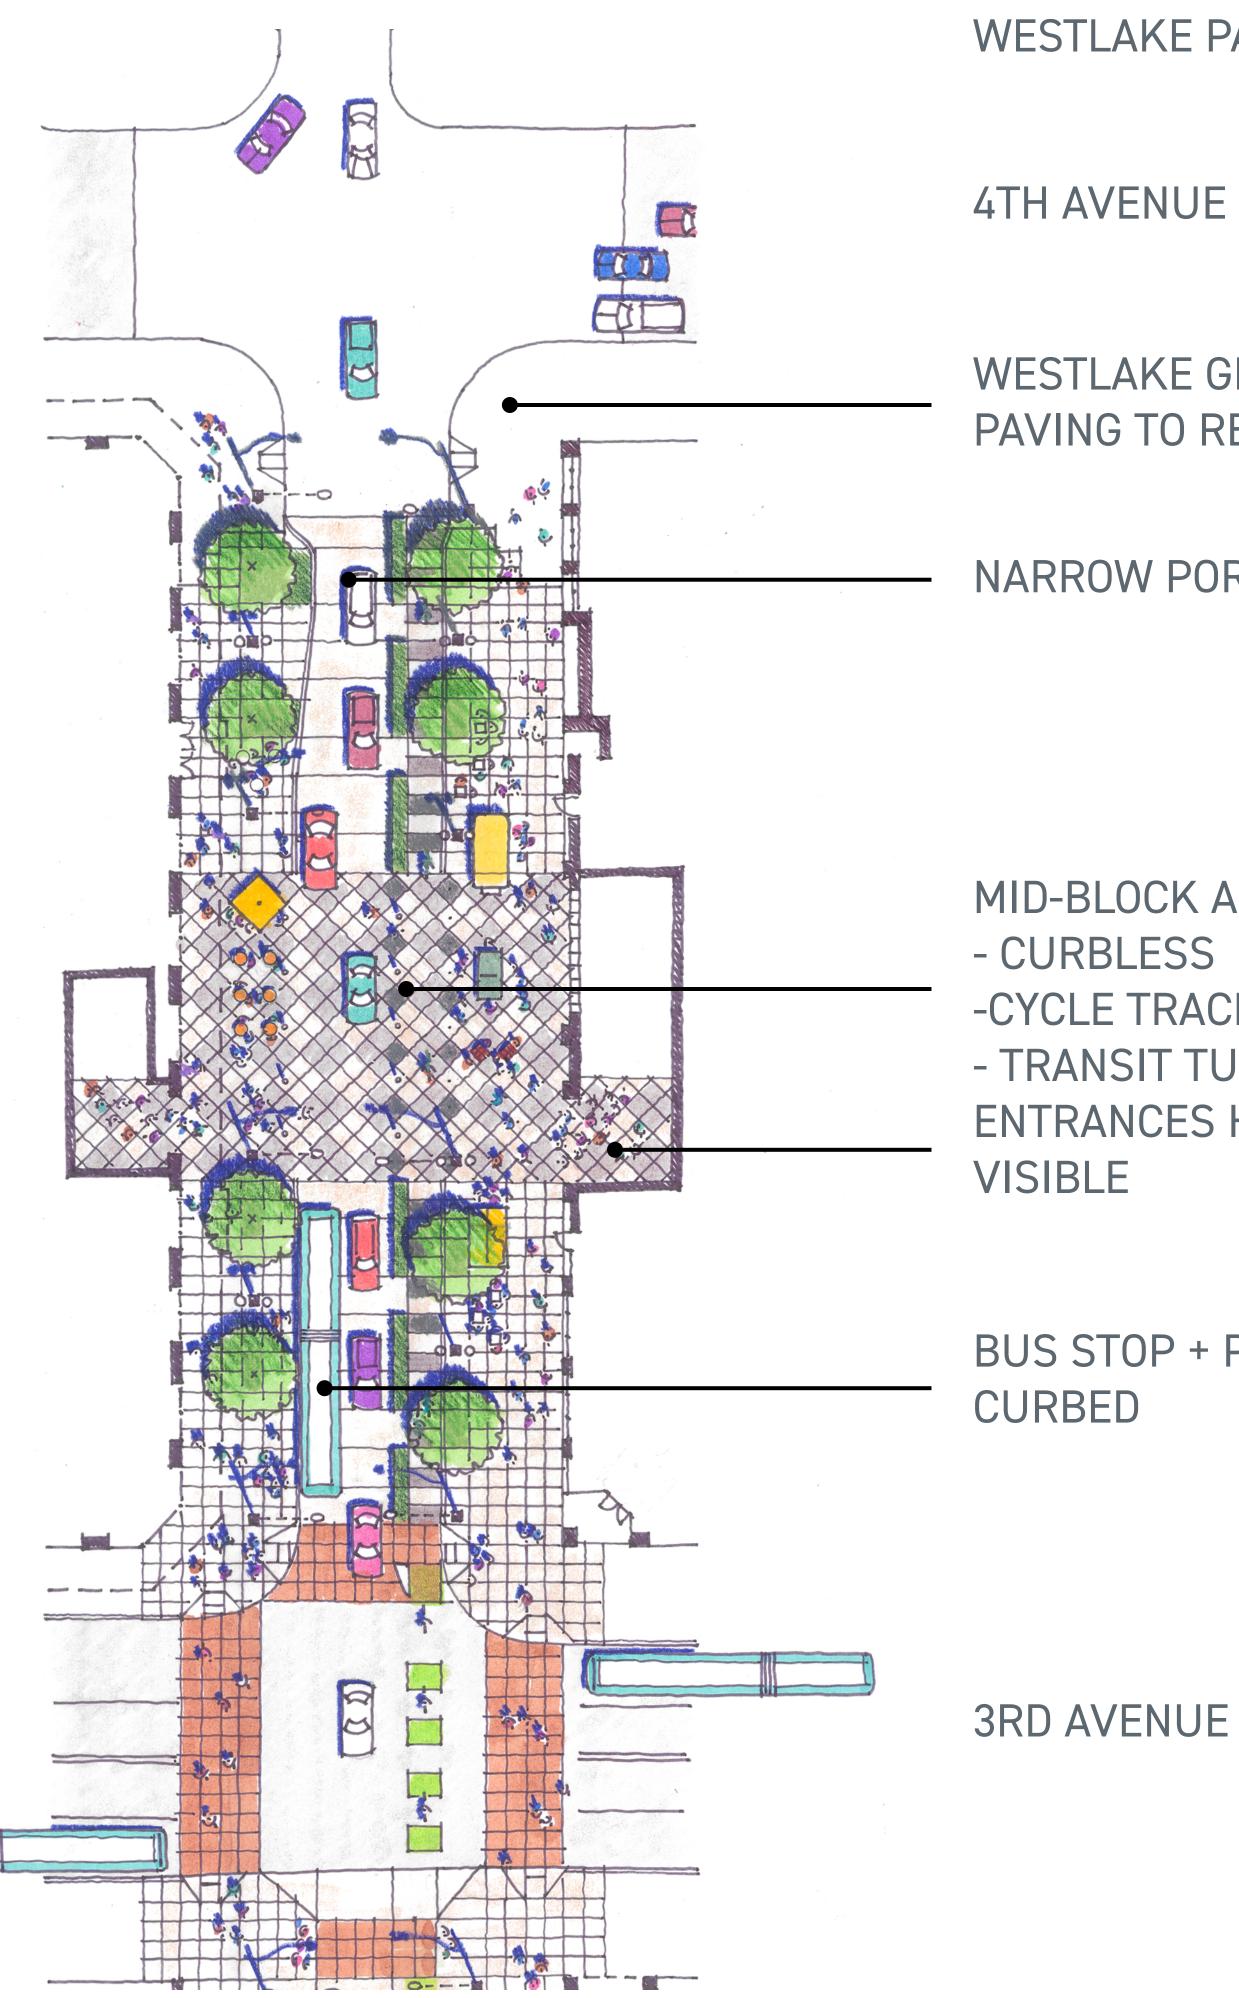

## PINE 3RD - 4TH

**Pike Pine Renaissance** Act One

WESTLAKE PARK

WESTLAKE GRANITE PAVING TO REMAIN

NARROW PORTAL CURBED

MID-BLOCK ACTIVATION SPACE: -CYCLE TRACK IN SHARED SPACE - TRANSIT TUNNEL STATION ENTRANCES HIGHLIGHTED, MORE

BUS STOP + PASSING SPACE

Downtown Seattle Association

Downtown Seattle Association