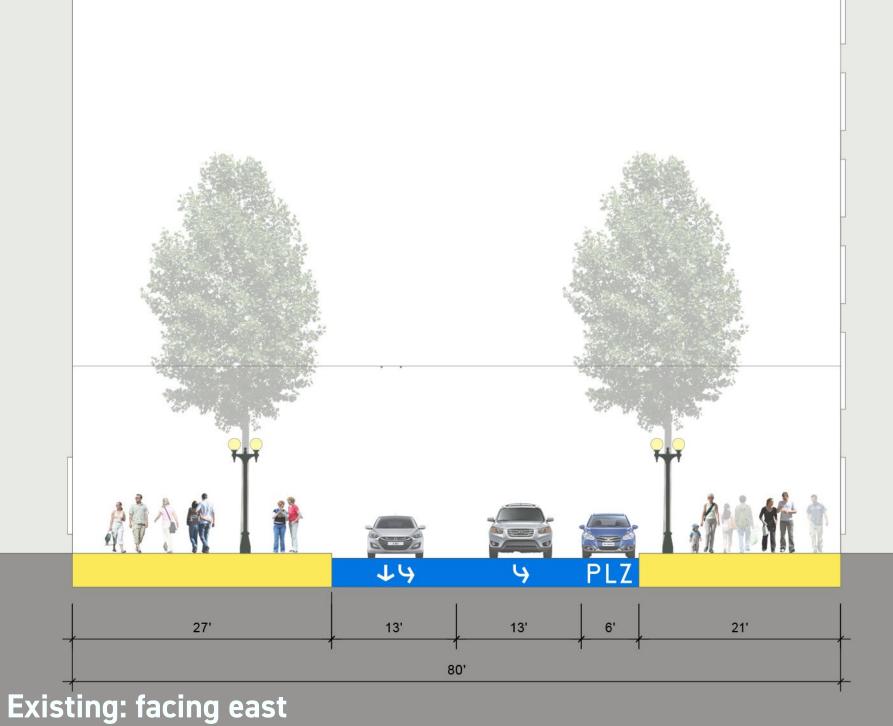

## PINE 2ND - 3RD

#### ENHANCED CROSSWALKS

#### CYCLE TRACK WITH LANDSCAPED

#### PARKING POCKET

CURBLESS - TYPICAL

SINGLE G.P. LANE

PINE ST/2ND AVE CYCLE TRACK