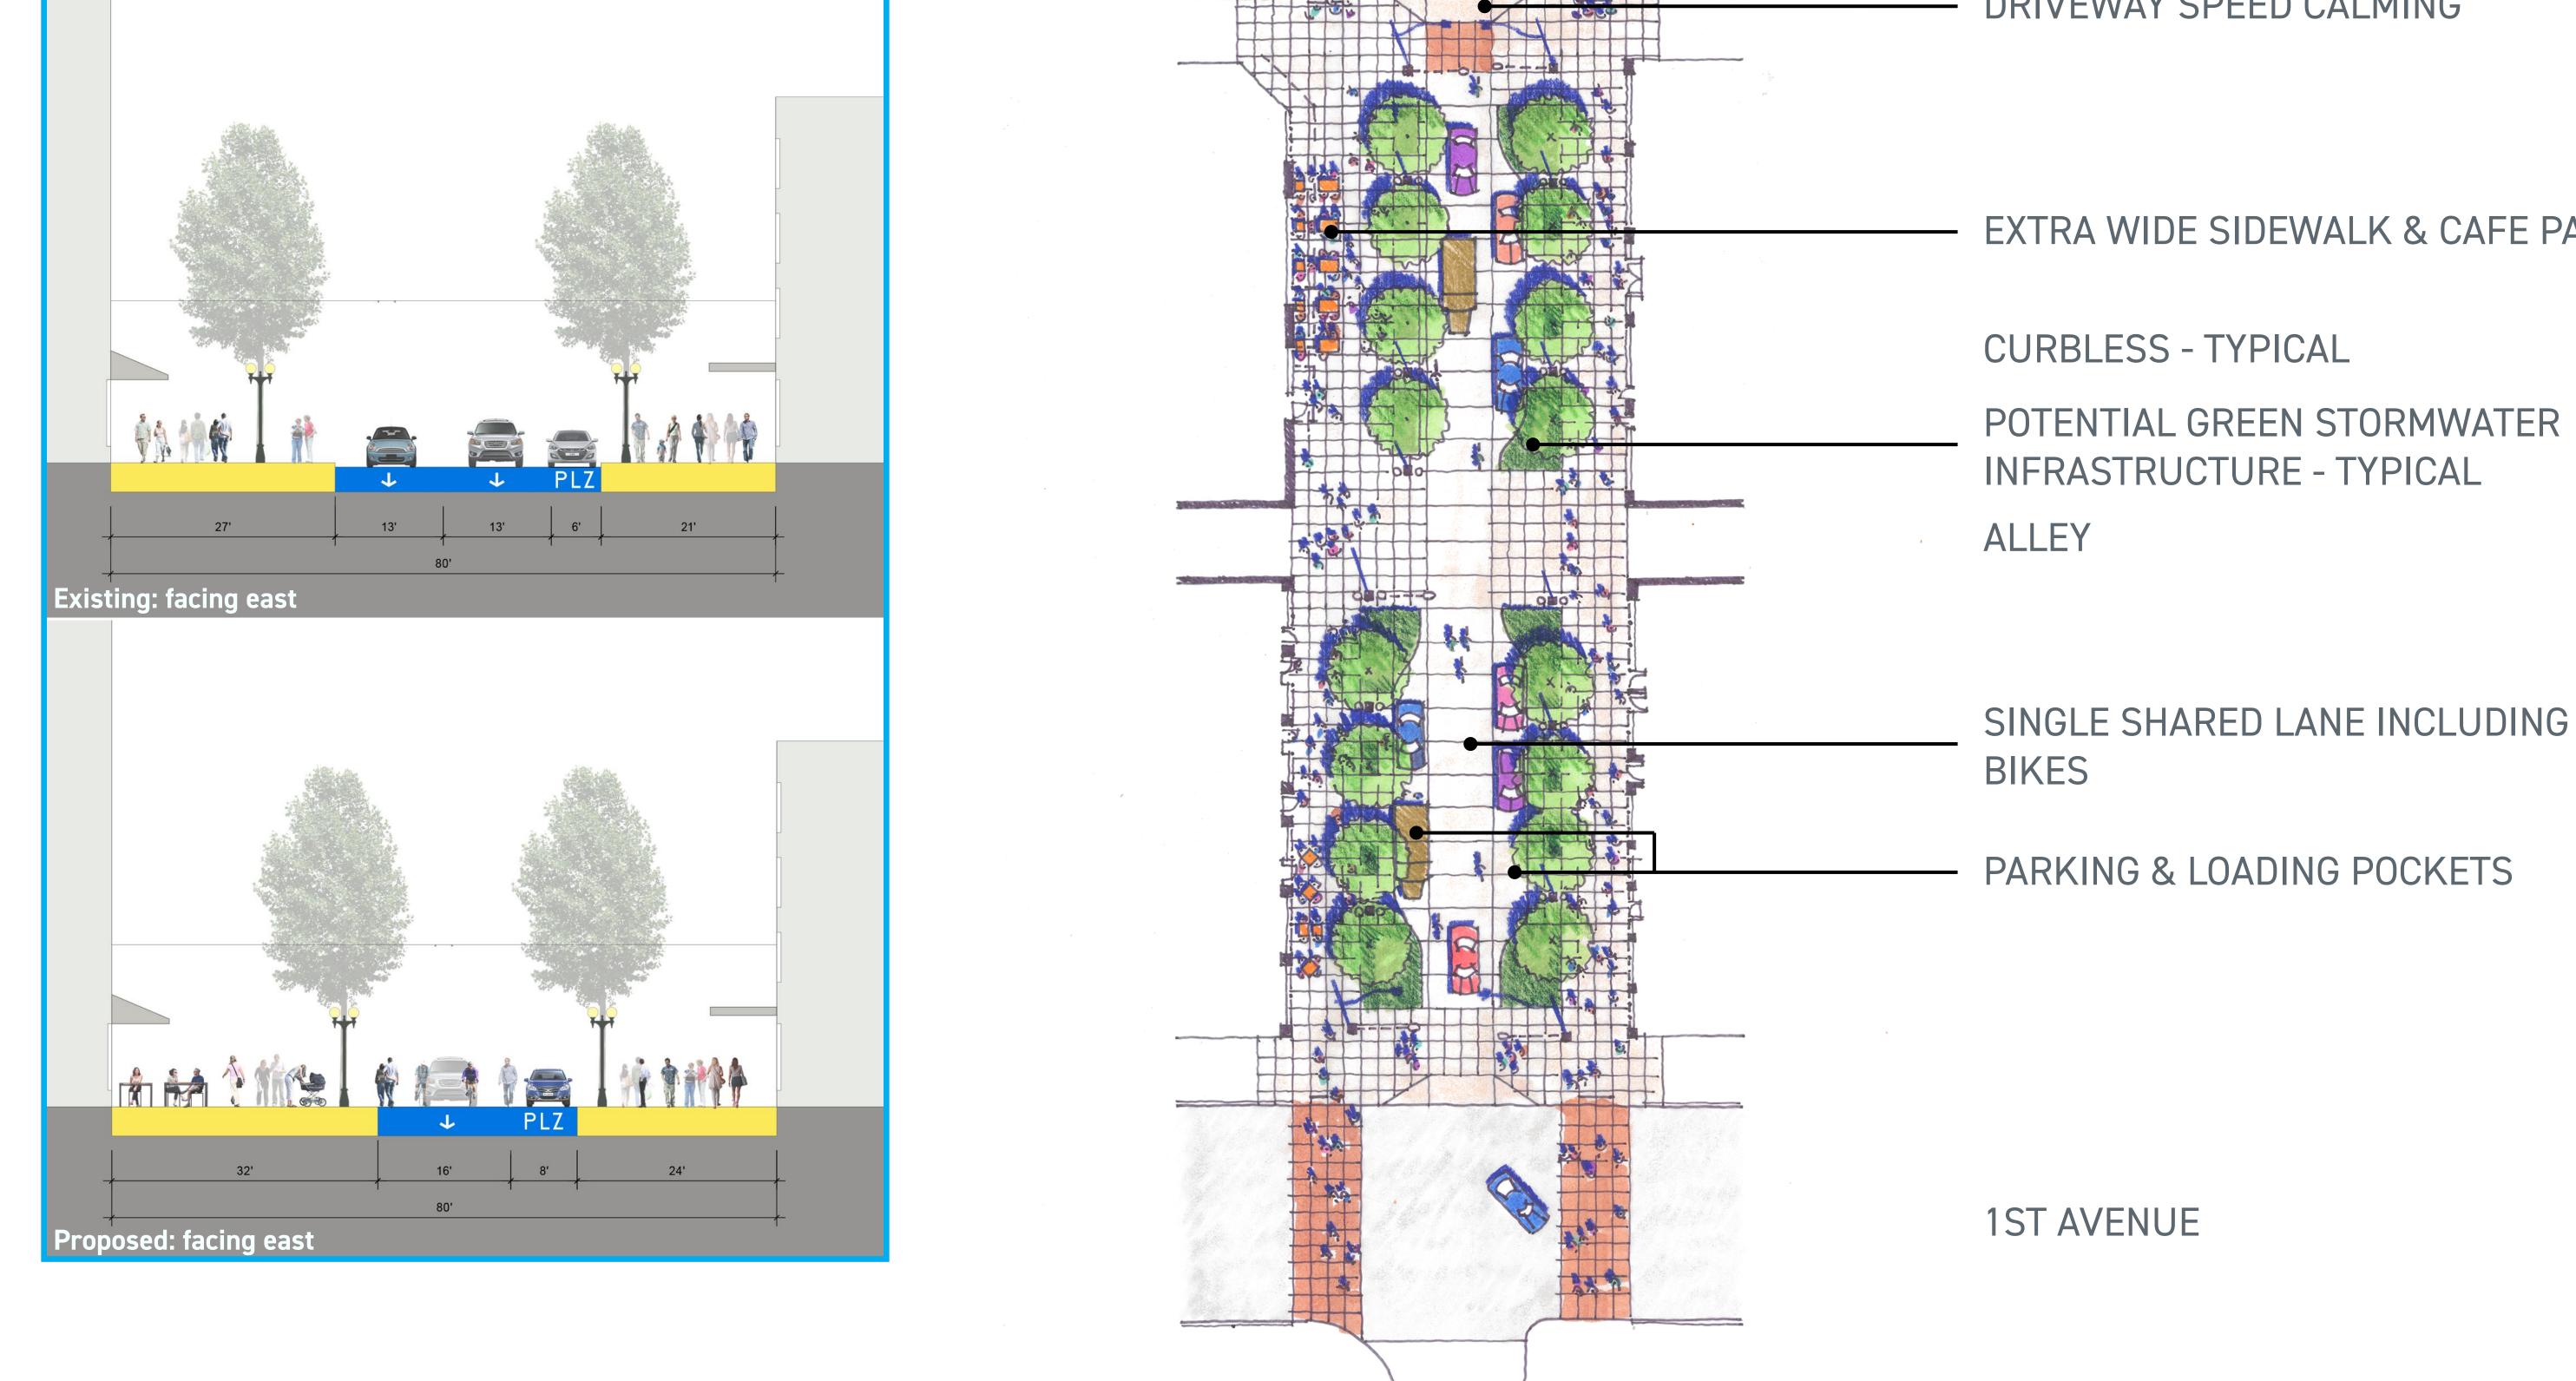

## PINE 1ST - 2ND

### **Pike Pine Renaissance** Act One

#### DRIVEWAY SPEED CALMING

#### EXTRA WIDE SIDEWALK & CAFE PATIOS

#### CURBLESS - TYPICAL

#### POTENTIAL GREEN STORMWATER **INFRASTRUCTURE - TYPICAL**

#### SINGLE SHARED LANE INCLUDING

#### PARKING & LOADING POCKETS