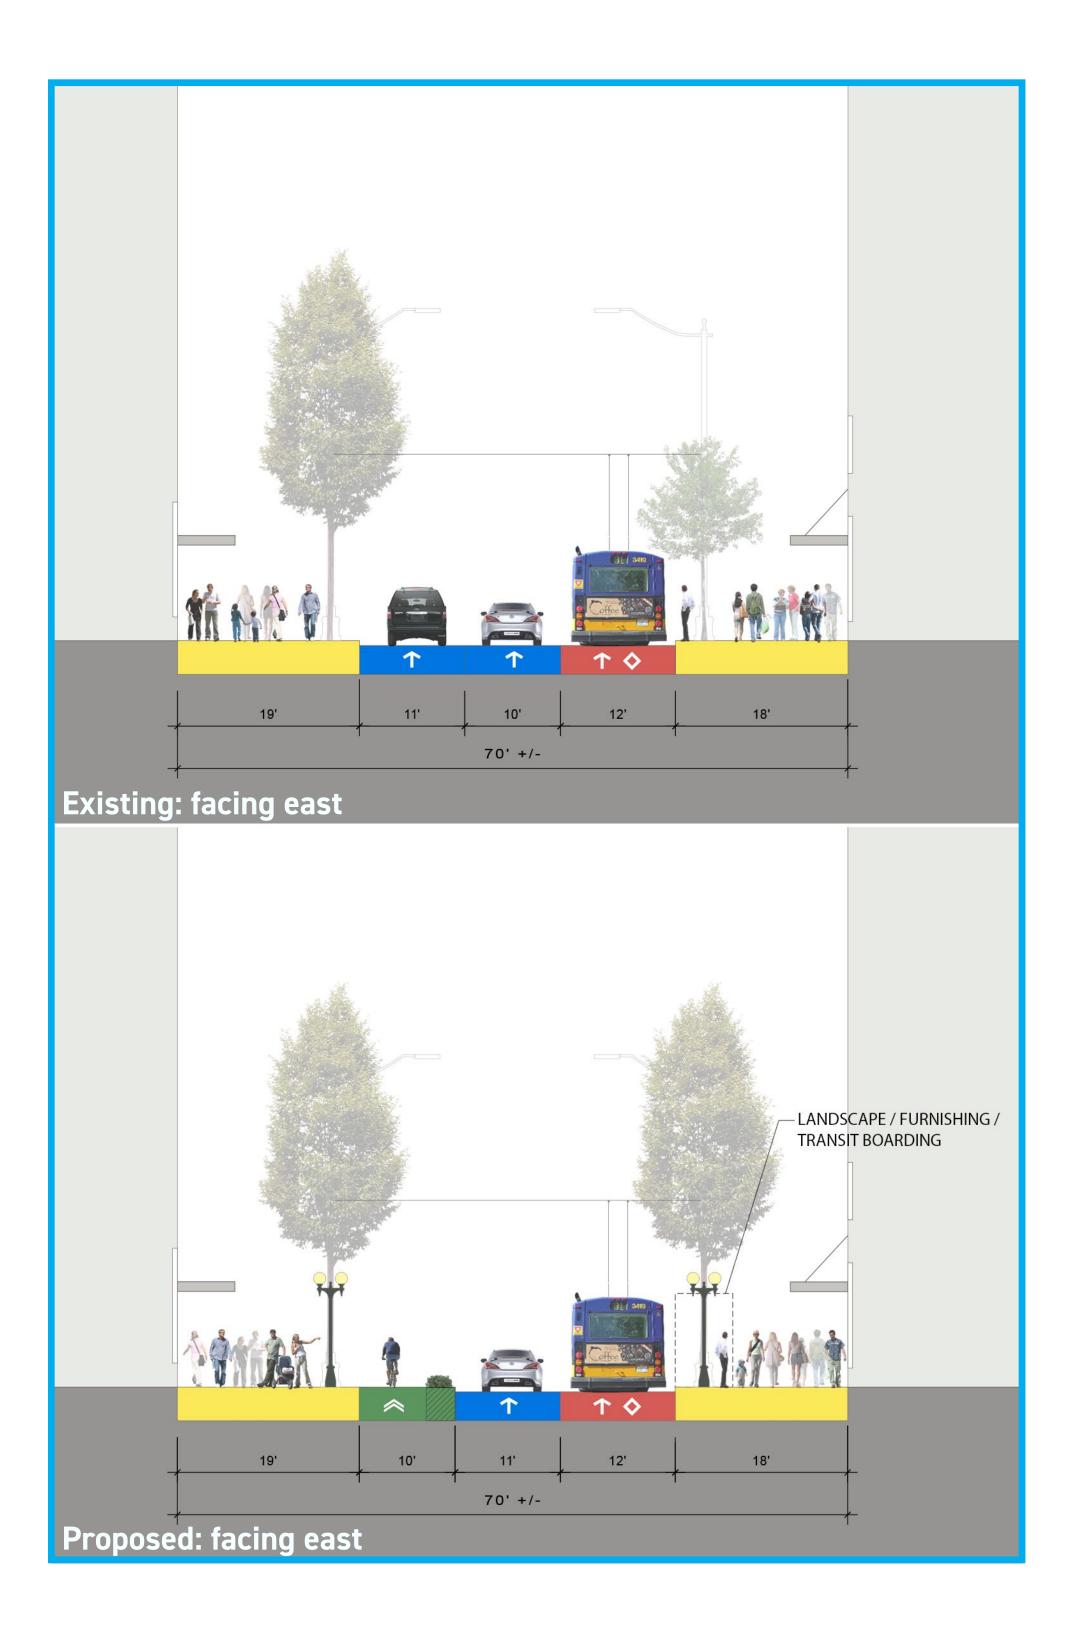

# **PINE STREETSCAPE CONCEPT:** 1ST - 4TH

Pike Pine Renaissance Act One

## EXISTING PINE FACING EAST FROM 3RD

## PROPOSED PINE FACING EAST FROM 3RD