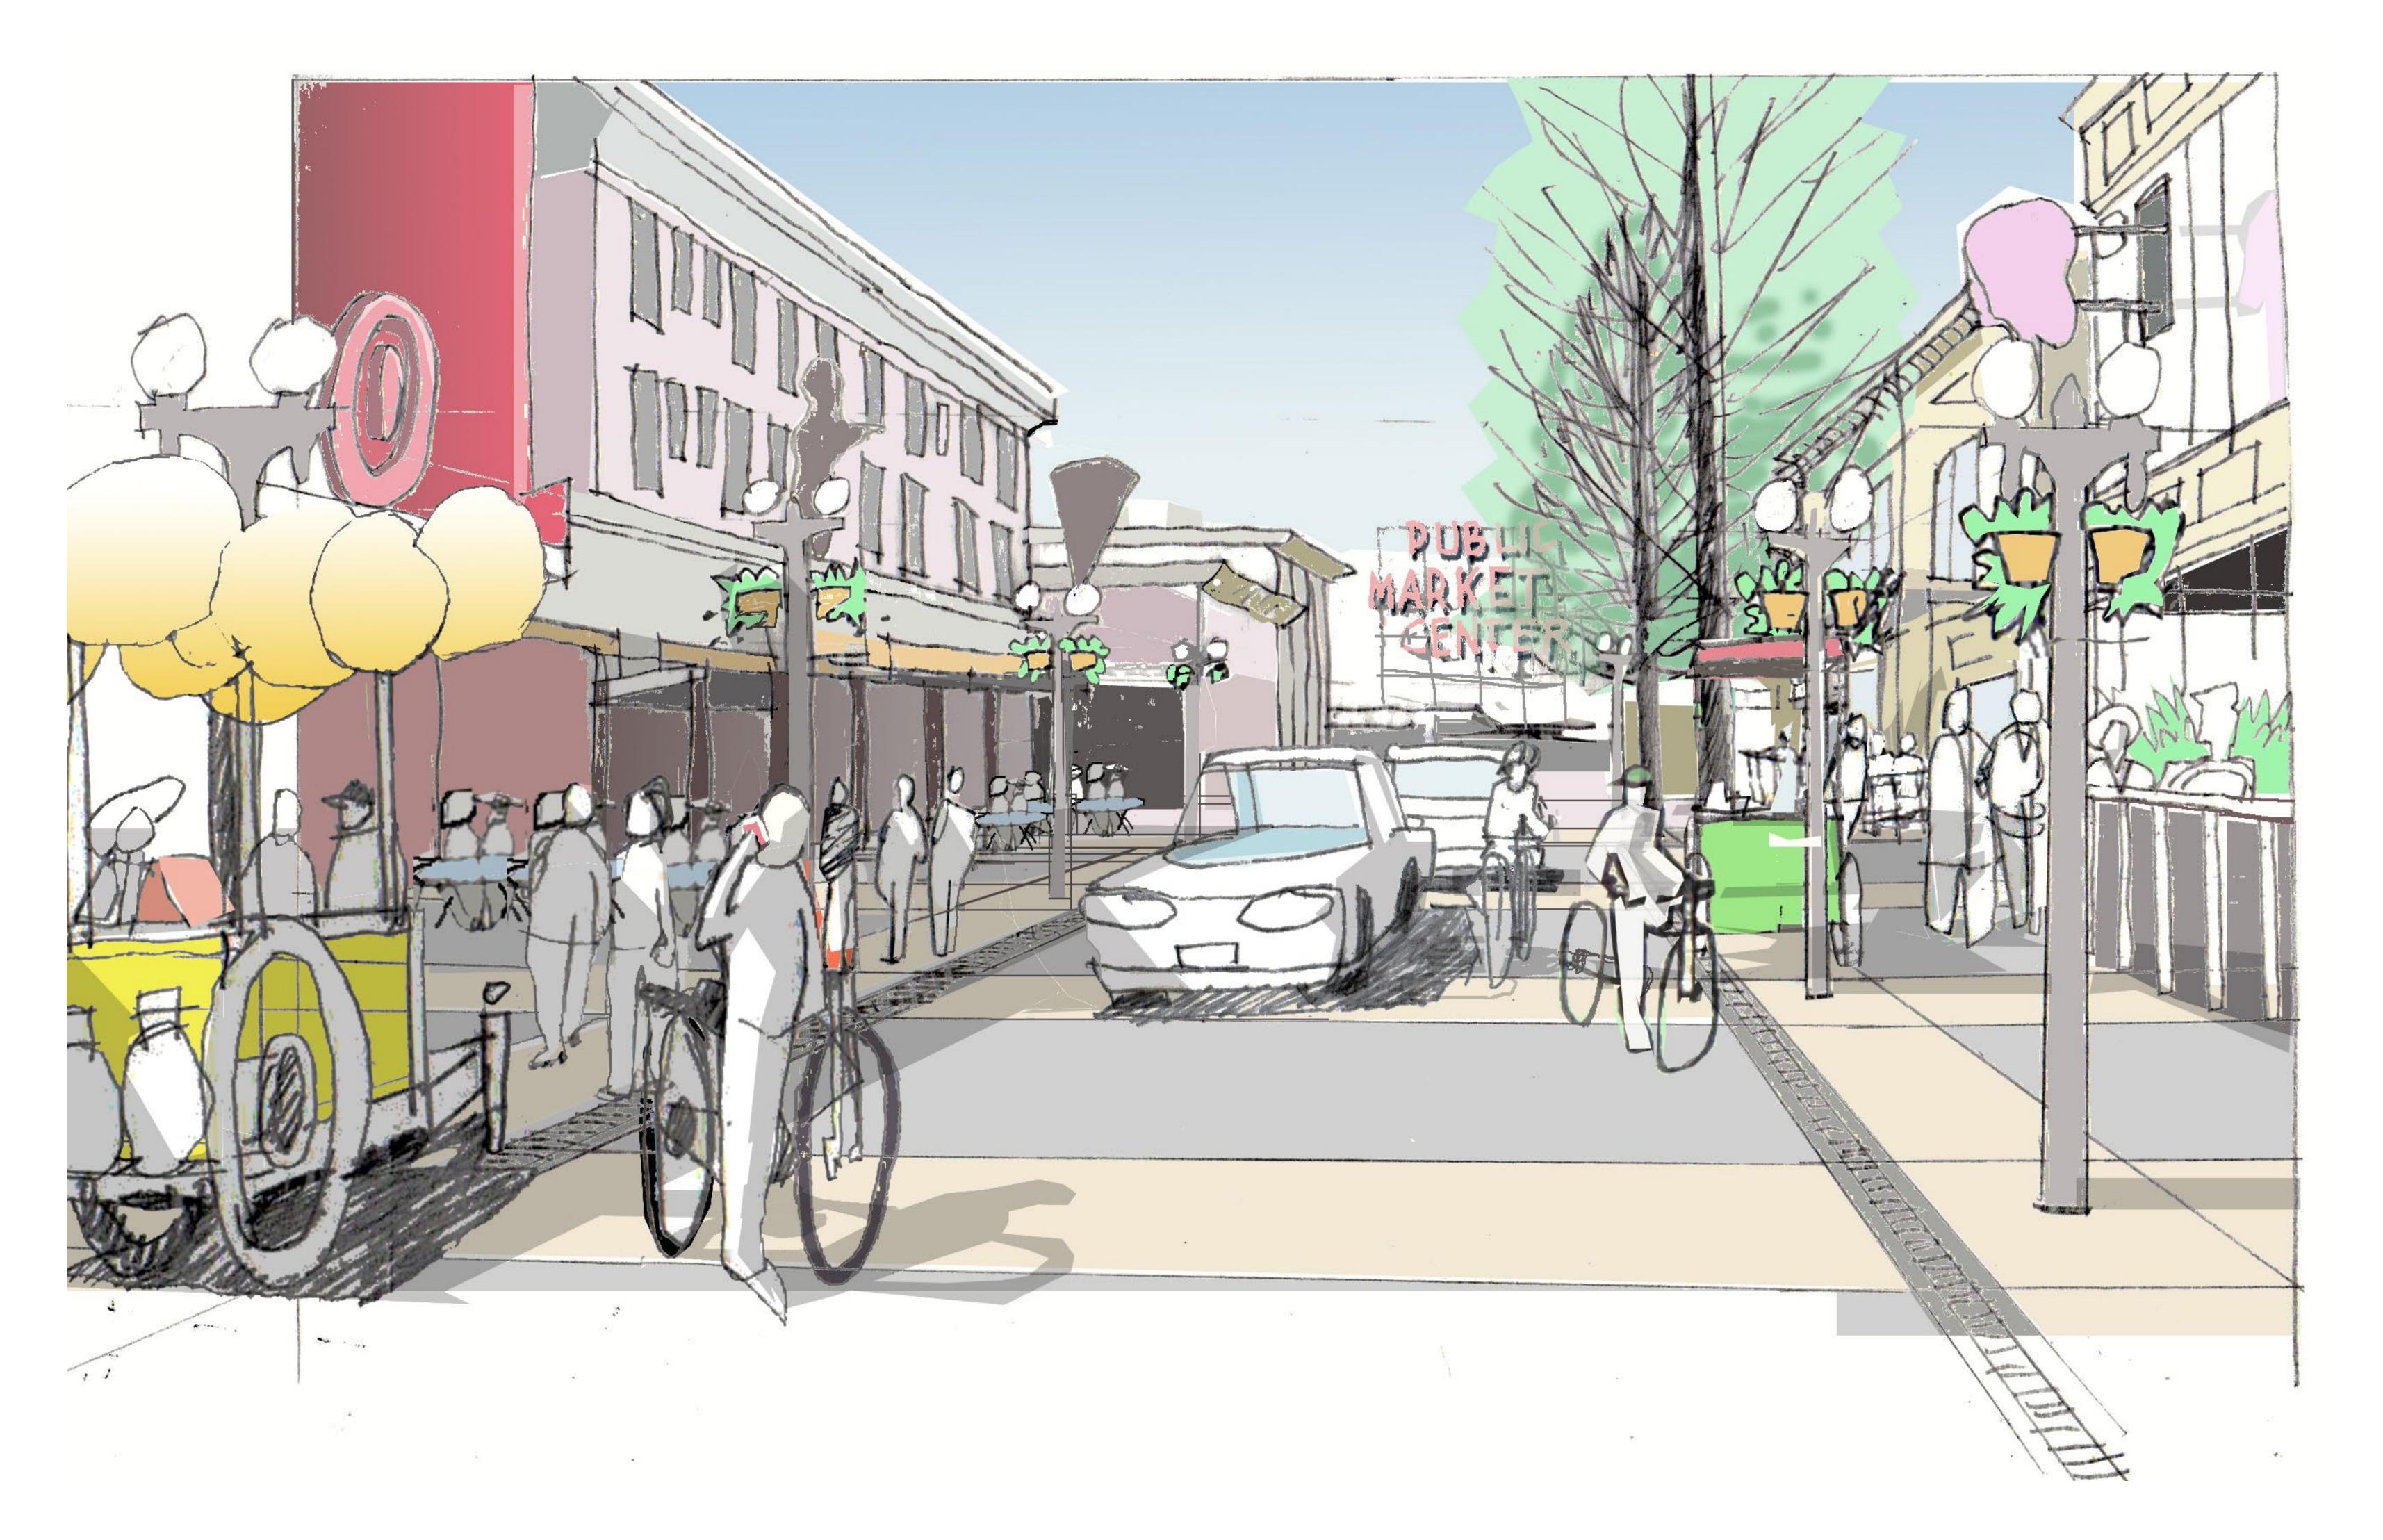

## EXISTING PIKE FACING WEST FROM 2ND

### PROPOSED PIKE FACING WEST FROM 2ND

# **PIKE STREETSCAPE CONCEPT:** 1ST -4TH

**Pike Pine Renaissance** Act One

**City of Seattle** 

CYCLE TRACK WITH LANDSCAPED HEDGE