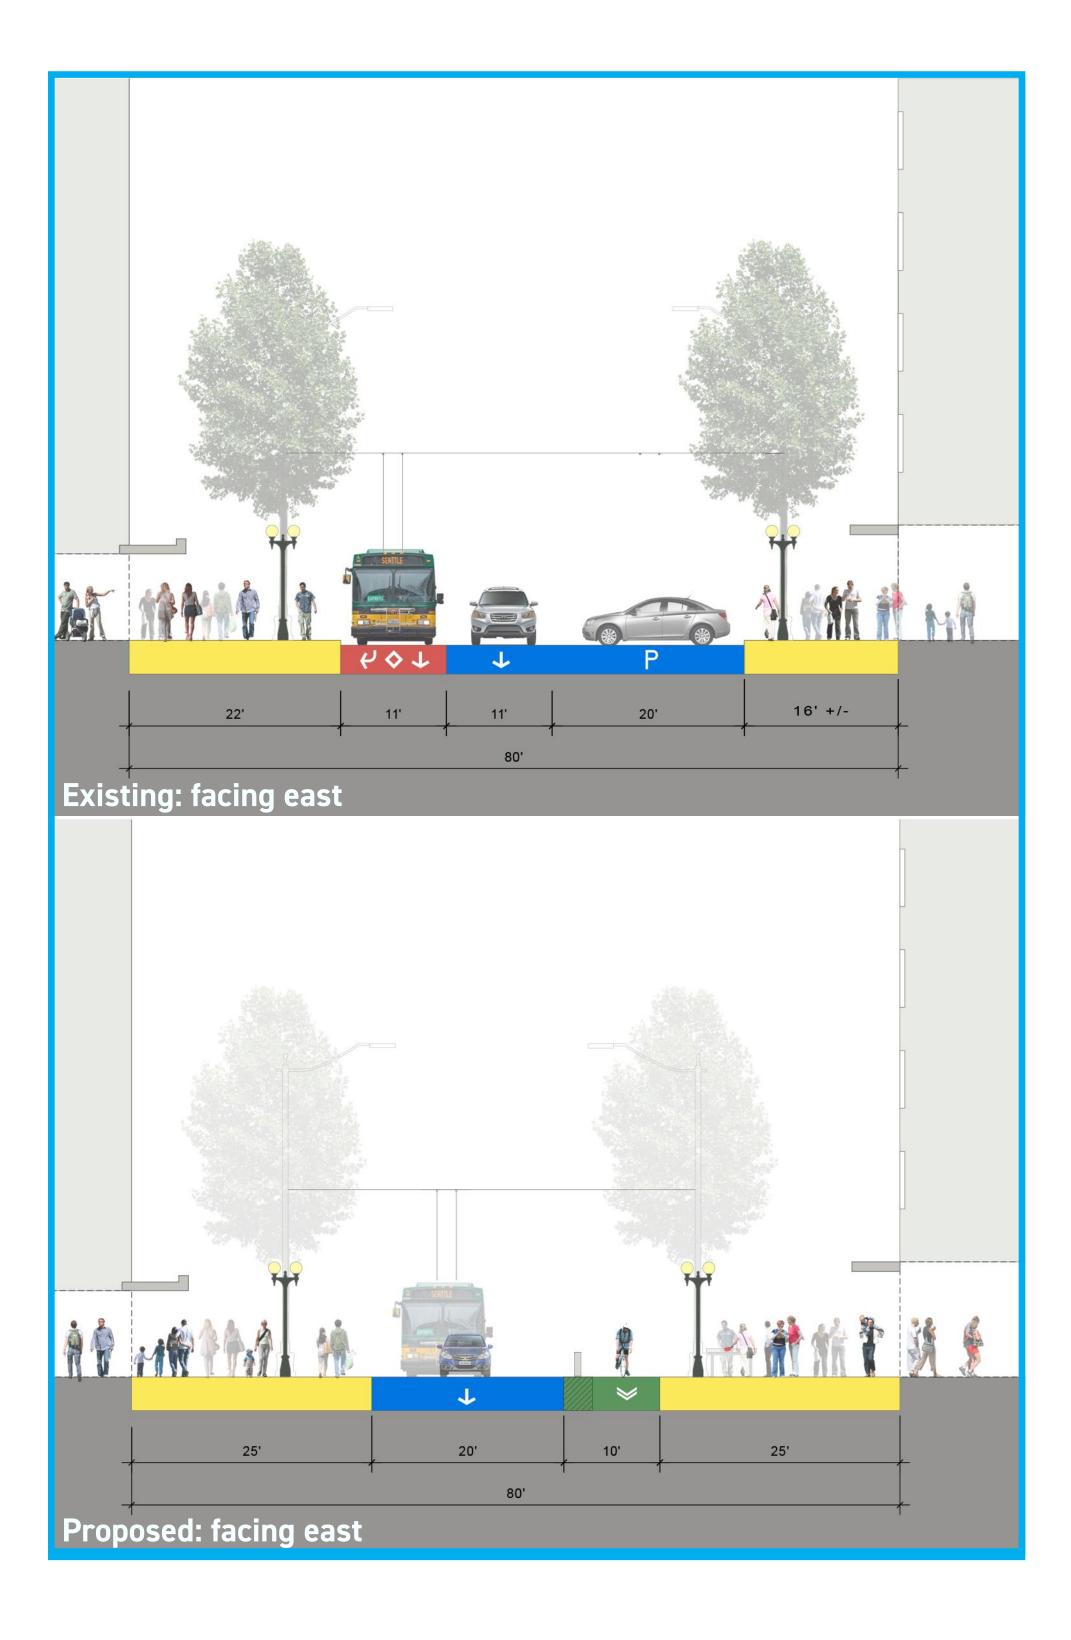

# **PINE STREETSCAPE CONCEPT:** 1ST - 4TH

Pike Pine Renaissance Act One

## EXISTING PINE FACING EAST FROM 3RD

## PROPOSED PINE FACING EAST FROM 3RD

# **PINE STREETSCAPE CONCEPT:** 1ST -4TH

**Pike Pine Renaissance** Act One