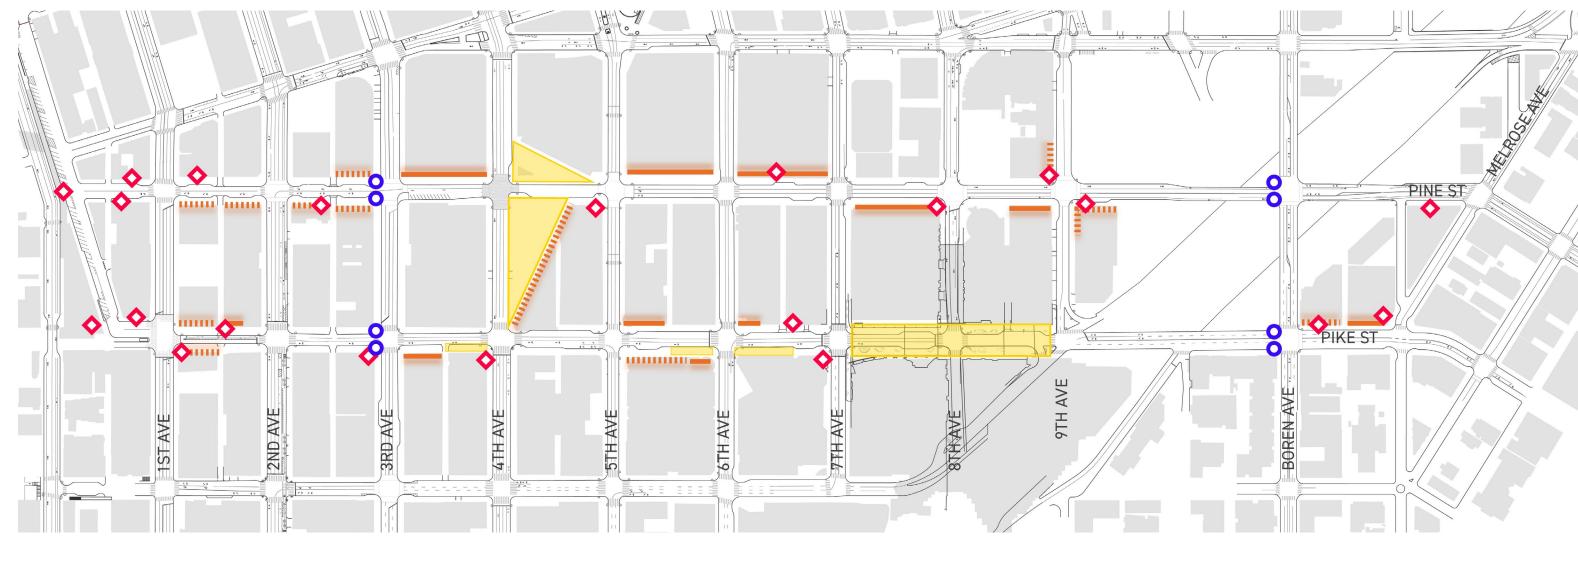

## NEAR-TERM MOBILITY CAPITAL PROJECTS (BICYCLE)

## PIKE AND PINE STREETS FROM 1ST - MELROSE

### IMPLEMENT PIKE/PINE PBL ONE-WAY COUPLET

 Improve safety outcomes (2-way not recommended on grades)

- Eliminate bike/bus conflicts
- Provide most direct, efficient connection between 2nd and Broadway

# **CENTER CITY BIKE NETWORK**

**Pike Pine Renaissance** Act One