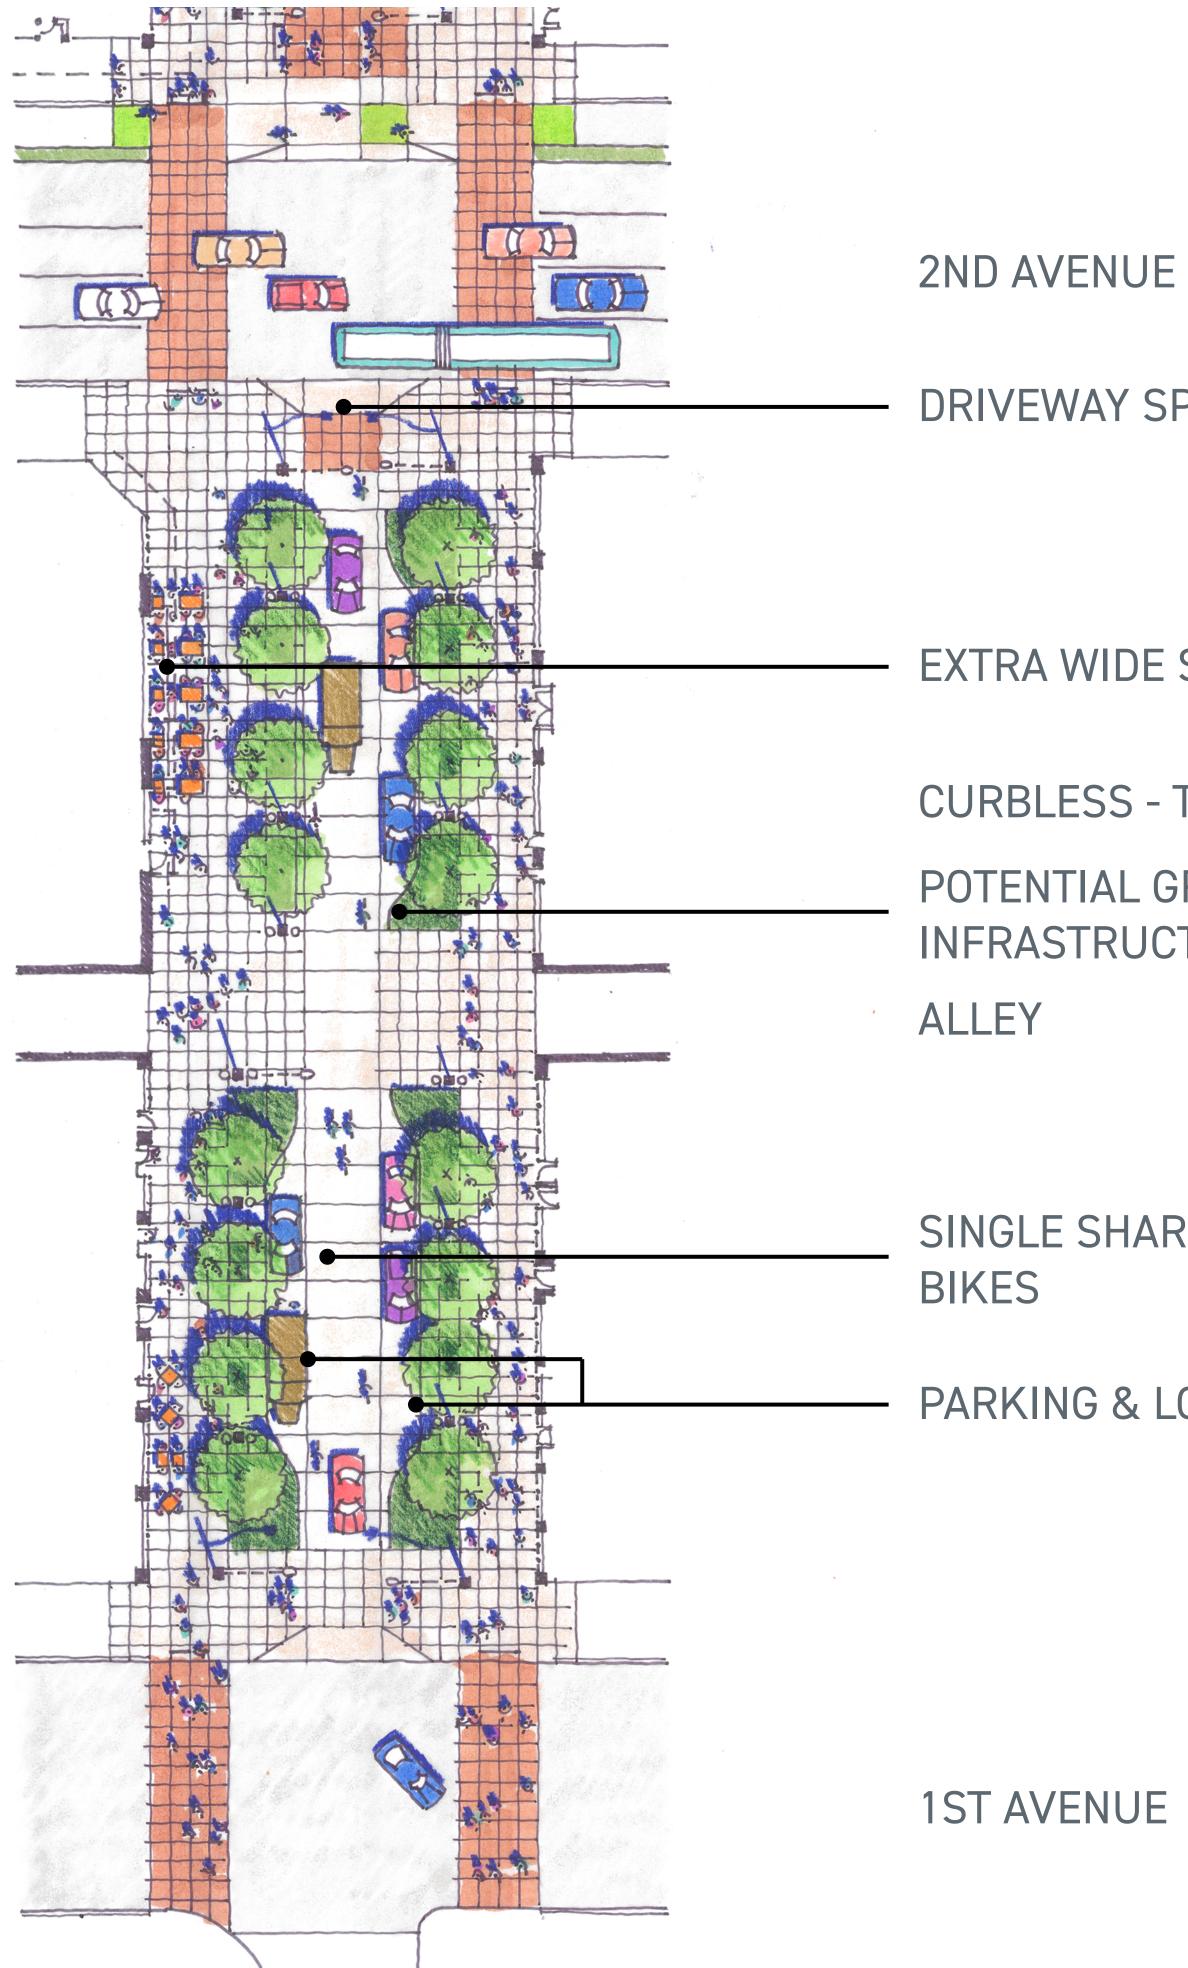

## PINE 1ST - 2ND

### **Pike Pine Renaissance** Act One

#### DRIVEWAY SPEED CALMING

#### EXTRA WIDE SIDEWALK & CAFE PATIOS

#### CURBLESS - TYPICAL

#### POTENTIAL GREEN STORMWATER **INFRASTRUCTURE - TYPICAL**

#### SINGLE SHARED LANE INCLUDING

#### PARKING & LOADING POCKETS