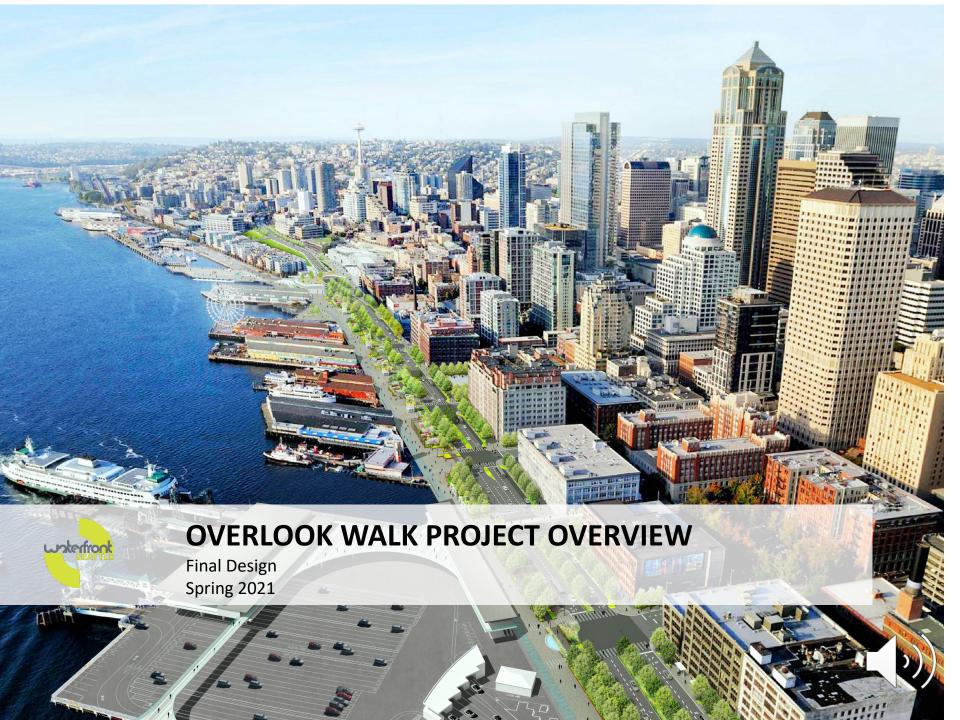

### WATERFRONT SEATTLE PROGRAM AREA





3 Pioneer Square Streets

Pedestrian Bridge

4 Columbia Street

5 Marion Street

6 Seawall

16 Pike Place Market's

17 Bell Street Park Extension

MarketFront

9 Union Street Elevator and Stairs

12 Seattle Aquarium expansion

10 Waterfront Park

13 Overlook Walk

11 Protected bike lane

#### **NEW ALASKAN WAY**





#### **EAST-WEST CONNECTIONS**





### WATERFRONT SEATTLE PROGRAM AREA: OVERLOOK WALK





- 1 Railroad Way
- 2 Alaskan Way + Elliott Way
- 3 Pioneer Square Streets
- 4 Columbia Street
- 5 Marion Street Pedestrian Bridge
- 6 Seawall

- 7 Seneca Street
- 8 Promenade
- 9 Union Street Elevator and Stairs
- 10 Waterfront Park
- 11 Protected bike lane
- 12 Seattle Aquarium expansion
- 13 Overlook Walk

- 14 Pike Pine Renaissance: Act One