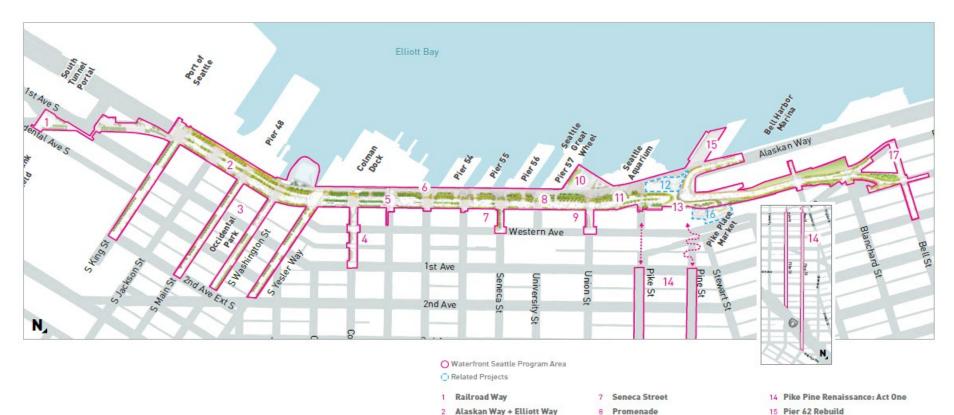

### WATERFRONT SEATTLE PROGRAM AREA

3 Pioneer Square Streets

Pedestrian Bridge

4 Columbia Street

5 Marion Street

6 Seawall

16 Pike Place Market's

17 Bell Street Park Extension

MarketFront

9 Union Street Elevator and Stairs

12 Seattle Aquarium expansion

10 Waterfront Park

13 Overlook Walk

11 Protected bike lane

### WATERFRONT SEATTLE PROGRAM AREA: OVERLOOK WALK

- 1 Railroad Way
- 2 Alaskan Way + Elliott Way
- 3 Pioneer Square Streets
- 4 Columbia Street
- 5 Marion Street Pedestrian Bridge
- 6 Seawall

- 7 Seneca Street
- 8 Promenade
- 9 Union Street Elevator and Stairs
- 10 Waterfront Park
- 11 Protected bike lane
- 12 Seattle Aquarium expansion
- 13 Overlook Walk

- 14 Pike Pine Renaissance: Act One
- 15 Pier 62 Rebuild
- 16 Pike Place Market's MarketFront
- 17 Bell Street Park Extension