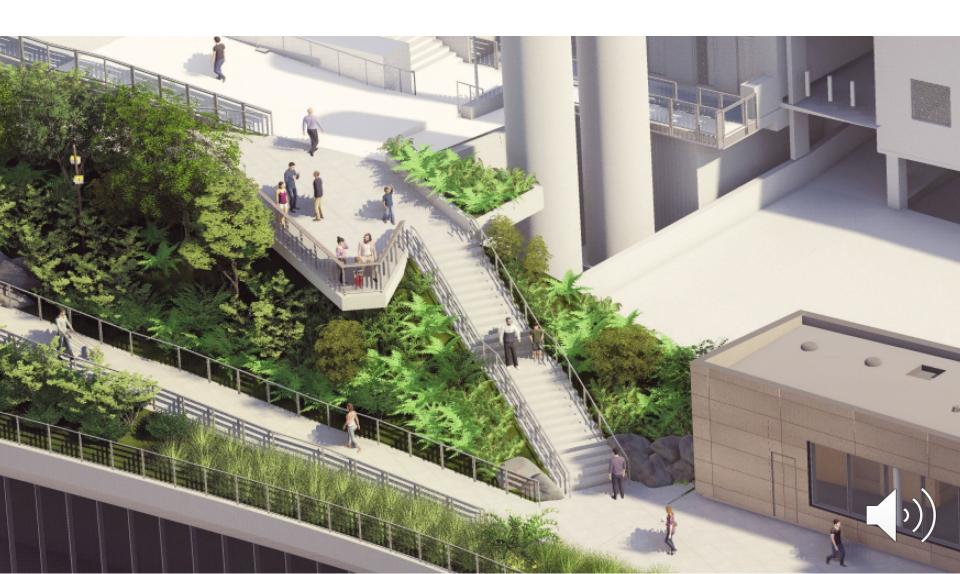

#### ALASKAN WAY, OVERLOOK WALK AND PARK PIERS

Overlook Walk Pedestrian Bridge

#### **OVERLOOK WALK FROM ABOVE**