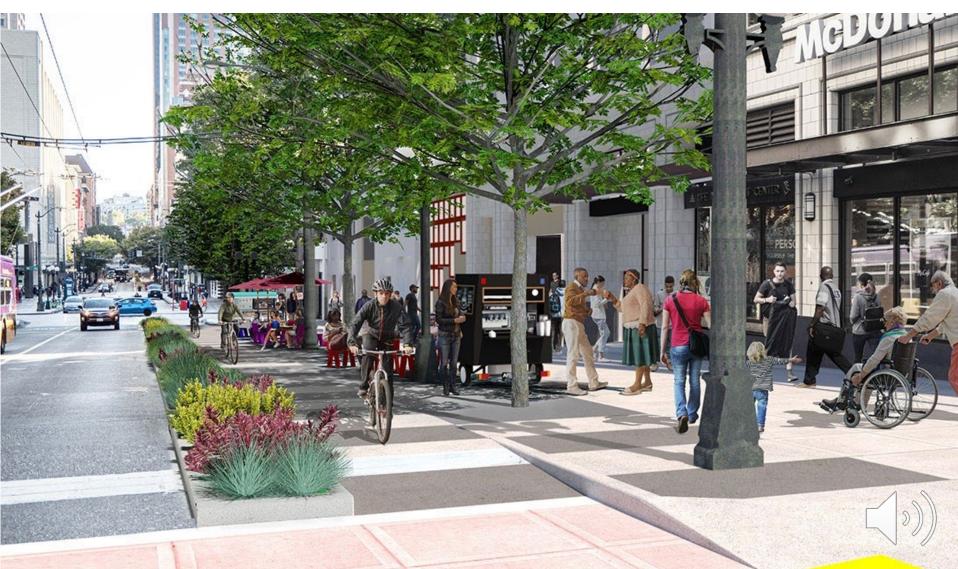

### WATERFRONT SEATTLE PROGRAM AREA





3 Pioneer Square Streets

Pedestrian Bridge

4 Columbia Street

5 Marion Street

6 Seawall

16 Pike Place Market's

17 Bell Street Park Extension

MarketFront

9 Union Street Elevator and Stairs

12 Seattle Aquarium expansion

10 Waterfront Park

13 Overlook Walk

11 Protected bike lane

#### **NEW ALASKAN WAY**





#### **EAST-WEST CONNECTIONS**





### WATERFRONT SEATTLE PROGRAM AREA: OVERLOOK WALK





- 1 Railroad Way
- 2 Alaskan Way + Elliott Way
- 3 Pioneer Square Streets
- 4 Columbia Street
- 5 Marion Street Pedestrian Bridge
- 6 Seawall

- 7 Seneca Street
- 8 Promenade
- 9 Union Street Elevator and Stairs
- 10 Waterfront Park
- 11 Protected bike lane
- 12 Seattle Aquarium expansion
- 13 Overlook Walk

- 14 Pike Pine Renaissance: Act One
- 15 Pier 62 Rebuild
- 16 Pike Place Market's MarketFront
- 17 Bell Street Park Extension



#### ALASKAN WAY, OVERLOOK WALK AND PARK PIERS



Overlook Walk Pedestrian Bridge





#### **OVERLOOK WALK FROM ABOVE**





### MULTIDISCIPLINARY/ MULTICULTURAL TEAM



#### **HEADWATER PEOPLE CONSULTING**

**ANNE HAMILTON** 

SDOT

LAND MORPHOLOGY

**COAST SALISH TRIBAL CONSULTANTS** 

**LMN** 

PCA