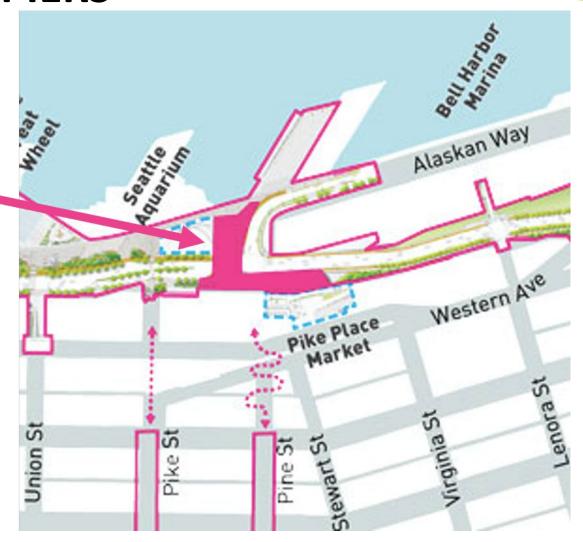

### WATERFRONT SEATTLE PROGRAM AREA: OVERLOOK WALK

- 1 Railroad Way
- 2 Alaskan Way + Elliott Way
- 3 Pioneer Square Streets
- 4 Columbia Street
- 5 Marion Street Pedestrian Bridge
- 6 Seawall

- 7 Seneca Street
- 8 Promenade
- 9 Union Street Elevator and Stairs
- 10 Waterfront Park
- 11 Protected bike lane
- 12 Seattle Aquarium expansion
- 13 Overlook Walk

- 14 Pike Pine Renaissance: Act One
- 15 Pier 62 Rebuild
- 16 Pike Place Market's MarketFront
- 17 Bell Street Park Extension

#### ALASKAN WAY, OVERLOOK WALK AND PARK PIERS

Overlook Walk Pedestrian Bridge

#### **OVERLOOK WALK FROM ABOVE**