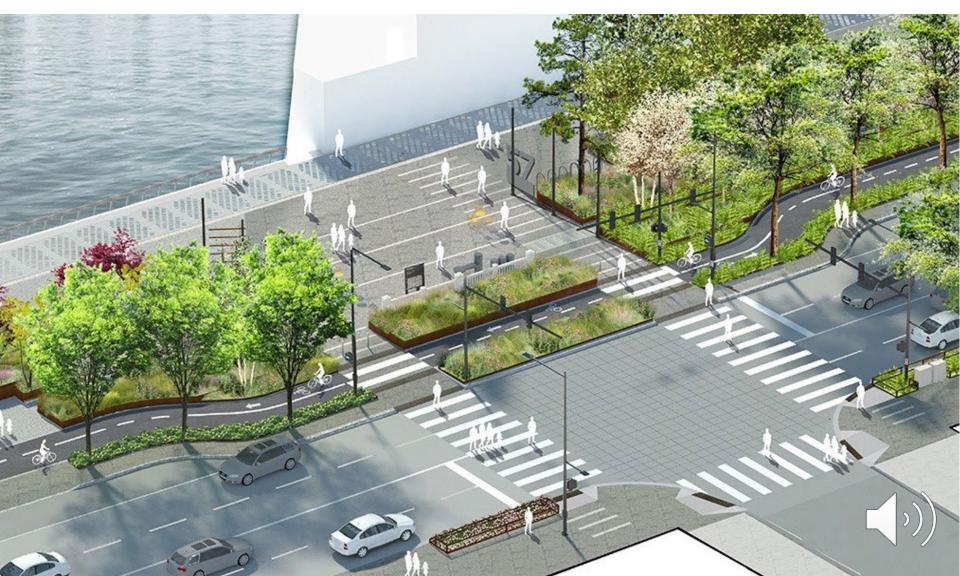

### WATERFRONT SEATTLE PROGRAM AREA





3 Pioneer Square Streets

Pedestrian Bridge

4 Columbia Street

5 Marion Street

6 Seawall

16 Pike Place Market's

17 Bell Street Park Extension

MarketFront

9 Union Street Elevator and Stairs

12 Seattle Aquarium expansion

10 Waterfront Park

13 Overlook Walk

11 Protected bike lane

#### **NEW ALASKAN WAY**





#### **EAST-WEST CONNECTIONS**





### WATERFRONT SEATTLE PROGRAM AREA: OVERLOOK WALK





- 1 Railroad Way
- 2 Alaskan Way + Elliott Way
- 3 Pioneer Square Streets
- 4 Columbia Street
- 5 Marion Street Pedestrian Bridge
- 6 Seawall

- 7 Seneca Street
- 8 Promenade
- 9 Union Street Elevator and Stairs
- 10 Waterfront Park
- 11 Protected bike lane
- 12 Seattle Aquarium expansion
- 13 Overlook Walk

- 14 Pike Pine Renaissance: Act One
- 15 Pier 62 Rebuild
- 16 Pike Place Market's MarketFront
- 17 Bell Street Park Extension



#### ALASKAN WAY, OVERLOOK WALK AND PARK PIERS



Overlook Walk Pedestrian Bridge





#### **OVERLOOK WALK FROM ABOVE**





### MULTIDISCIPLINARY/ MULTICULTURAL TEAM



#### **HEADWATER PEOPLE CONSULTING**

**ANNE HAMILTON** 

SDOT

LAND MORPHOLOGY

**COAST SALISH