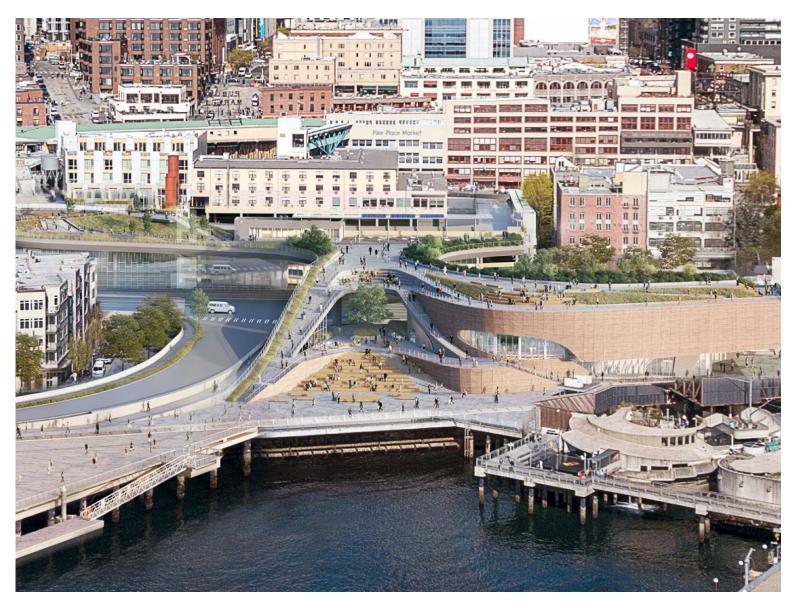

### WATERFRONT SEATTLE PROGRAM AREA: OVERLOOK WALK

- 1 Railroad Way
- 2 Alaskan Way + Elliott Way
- 3 Pioneer Square Streets
- 4 Columbia Street
- 5 Marion Street Pedestrian Bridge
- 6 Seawall

- 7 Seneca Street
- 8 Promenade
- 9 Union Street Elevator and Stairs
- 10 Waterfront Park
- 11 Protected bike lane
- 12 Seattle Aquarium expansion
- 13 Overlook Walk

- 14 Pike Pine Renaissance: Act One
- 15 Pier 62 Rebuild
- 16 Pike Place Market's MarketFront
- 17 Bell Street Park Extension

#### ALASKAN WAY, OVERLOOK WALK AND PARK PIERS

Overlook Walk Pedestrian Bridge

#### **OVERLOOK WALK FROM ABOVE**