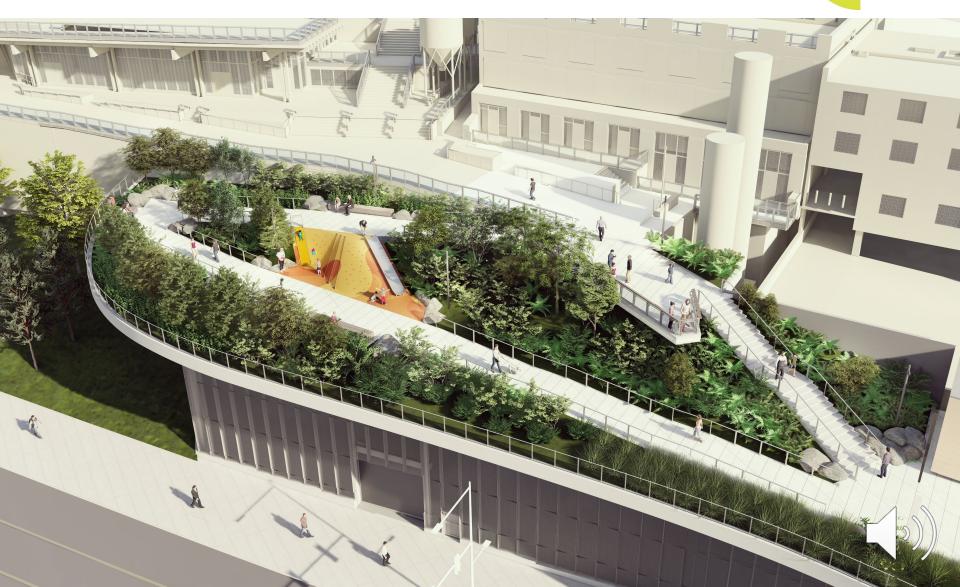

### WATERFRONT SEATTLE PROGRAM AREA: OVERLOOK WALK

- 1 Railroad Way
- 2 Alaskan Way + Elliott Way
- 3 Pioneer Square Streets
- 4 Columbia Street
- 5 Marion Street Pedestrian Bridge
- 6 Seawall

- 7 Seneca Street
- 8 Promenade
- 9 Union Street Elevator and Stairs
- 10 Waterfront Park
- 11 Protected bike lane
- 12 Seattle Aquarium expansion
- 13 Overlook Walk

- 14 Pike Pine Renaissance: Act One
- 15 Pier 62 Rebuild
- 16 Pike Place Market's MarketFront
- 17 Bell Street Park Extension