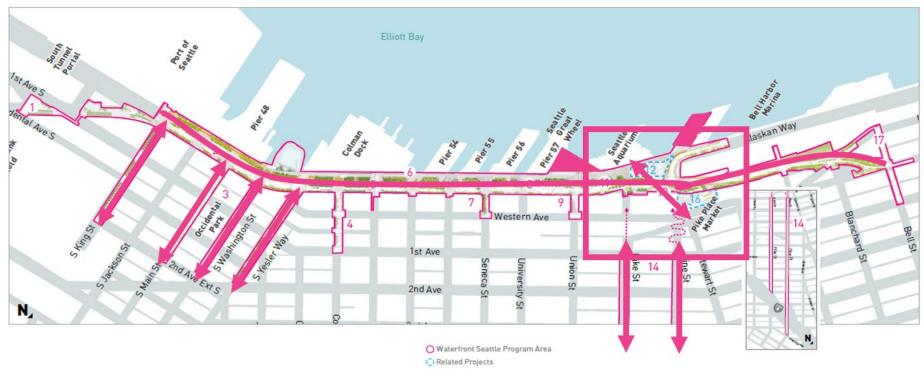

### WATERFRONT SEATTLE PROGRAM AREA

3 Pioneer Square Streets

Pedestrian Bridge

4 Columbia Street

5 Marion Street

6 Seawall

16 Pike Place Market's

17 Bell Street Park Extension

MarketFront

9 Union Street Elevator and Stairs

12 Seattle Aquarium expansion

10 Waterfront Park

13 Overlook Walk

11 Protected bike lane

### WATERFRONT SEATTLE PROGRAM AREA: OVERLOOK WALK

- 1 Railroad Way
- 2 Alaskan Way + Elliott Way
- 3 Pioneer Square Streets
- 4 Columbia Street
- 5 Marion Street Pedestrian Bridge
- 6 Seawall

- 7 Seneca Street
- 8 Promenade
- 9 Union Street Elevator and Stairs
- 10 Waterfront Park
- 11 Protected bike lane
- 12 Seattle Aquarium expansion
- 13 Overlook Walk

- 14 Pike Pine Renaissance: Act One
- 15 Pier 62 Rebuild
- 16 Pike Place Market's MarketFront
- 17 Bell Street Park Extension