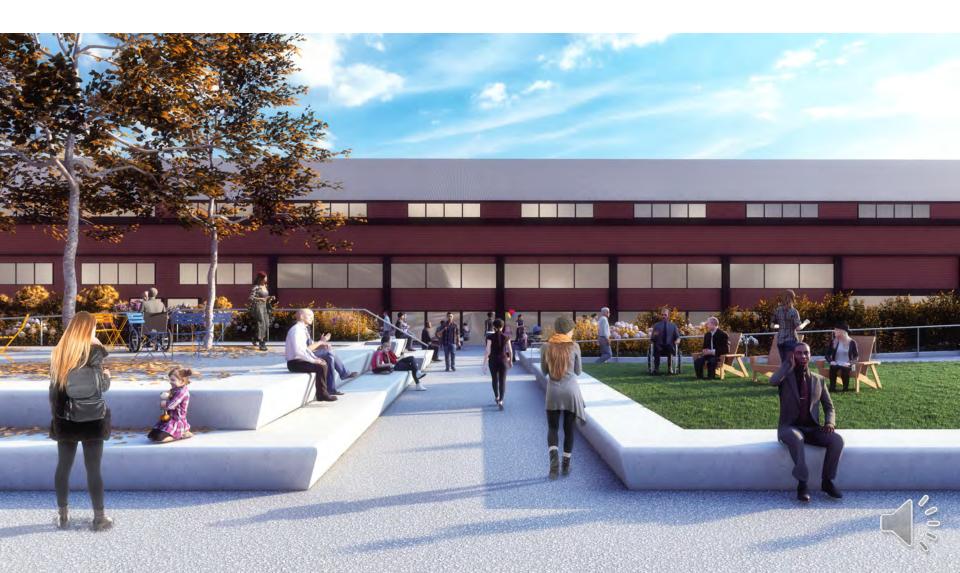

lated Projects
- 1 Railroad Way
- 2 Alaskan Way + Elliott Way
- 3 Pioneer Square Streets
- 4 Columbia Street
- 5 Marion Street Pedestrian Bridge
- 6 Seawall

- 7 Seneca Street
- 8 Promenade
- 9 Union Street Elevator and Stairs
- 10 Waterfront Park
- 11 Protected bike lane
- 12 Seattle Aquarium expansion
- 13 Overlook Walk

- 14 Pike Pine Renaissance: Act One
- 15 Pier 62 Rebuild
- 16 Pike Place Market's MarketFront
- 17 Bell Street Park Extension



#### **CURRENT PIER 58**





March 23 2021 C-Tim Blet

# **PIER 58 ACTIVITIES**



00



### **PIER 58 OVERVIEW**



000

#### Tree grove

Open plaza

#### **Elevated lawn**

# Playground

# PIER 58 ACCESSIBILITY





# **SOUTH SIDE OF PIER 58**





## **PATHWAYS TO PIER 57**





#### **PIER 58 TREE GROVE**





# **PATHWAYS TO PIER 57**





# **PIER 58 ELEVATED LAWN**





# **PIER 58 ELEVATED LAWN**





#### PIER 58 OPEN PLAZA





#### **PIER 58 OPEN PLAZA**



































# SCHEDULE







# **QUESTIONS?**

Contact us at: info@waterfrontseattle.org 206.499.8040 waterfrontseattle.org