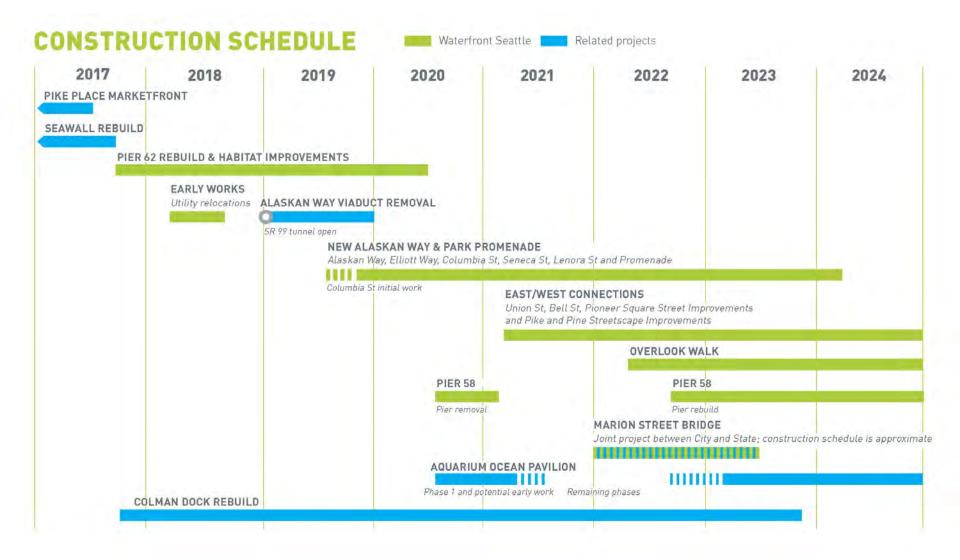

t
- 8 Promenade
- 9 Union Street Elevator and Stairs
- 10 Waterfront Park
- 11 Protected bike lane
- 12 Seattle Aquarium expansion
- 13 Overlook Walk

- 14 Pike Pine Renaissance: Act One
- 15 Pier 62 Rebuild
- 16 Pike Place Market's MarketFront
- 17 Bell Street Park Extension



#### **CURRENT PIER 58**





March 23 2021 C-Tim Blet

# **PIER 58 ACTIVITIES**



00



### **PIER 58 OVERVIEW**



000

#### Tree grove

Open plaza

#### **Elevated lawn**

# Playground

# PIER 58 ACCESSIBILITY





# **SOUTH SIDE OF PIER 58**





## **PATHWAYS TO PIER 57**





#### **PIER 58 TREE GROVE**





# **PATHWAYS TO PIER 57**





# **PIER 58 ELEVATED LAWN**





# **PIER 58 ELEVATED LAWN**





#### PIER 58 OPEN PLAZA





#### **PIER 58 OPEN PLAZA**



































# SCHEDULE







# **QUESTIONS?**

Contact us at: info@waterfrontseattle.org 206.499.8040 waterfrontseattle.org