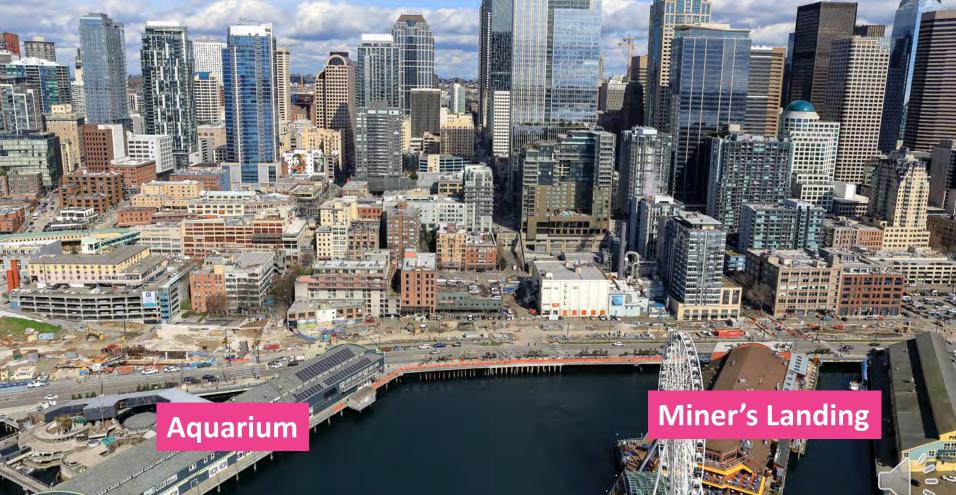

# PIER 58 - Design Overview July 2021

# WATERFRONT SEATTLE PROGRAM AREA







# **NEW ALASKAN WAY**





# CONNECTING THE CITY TO THE WATERFRONT



**Rendering by MIG** 



# **IMPROVED PUBLIC SPACES**





- O Waterfront Seattle Program Area O Related Projects
- 1 Railroad Way
- 2 Alaskan Way + Elliott Way
- 3 Pioneer Square Streets
- 4 Columbia Street
- 5 Marion Street Pedestrian Bridge
- 6 Seawall

- 7 Seneca Street
- 8 Promenade
- 9 Union Street Elevator and Stairs
- 10 Waterfront Park
- 11 Protected bike lane
- 12 Seattle Aquarium expansion
- 13 Overlook Walk

- 14 Pike Pine Renaissance: Act One
- 15 Pier 62 Rebuild
- 16 Pike Place Market's MarketFront
- 17 Bell Street Park Extension



#### **CURRENT PIER 58**





March 23 2021 C-Tim Blet

# **PIER 58 ACTIVITIES**



00



### **PIER 58 OVERVIEW**



000

#### Tree grove

Open plaza

#### **Elevated lawn**

# Playground

# PIER 58 ACCESSIBILITY





# **SOUTH SIDE OF PIER 58**





## **PATHWAYS TO PIER 57**





#### **PIER 58 TREE GROVE**





# **PATHWAYS TO PIER 57**





# **PIER 58 ELEVATED LAWN**





# **PIER 58 ELEVATED LAWN**





#### PIER 58 OPEN PLAZA





#### **PIER 58 OPEN PLAZA**



































# SCHEDULE







# **QUESTIONS?**

Contact us at: info@waterfrontseattle.org 206.499.8040 waterfrontseattle.org