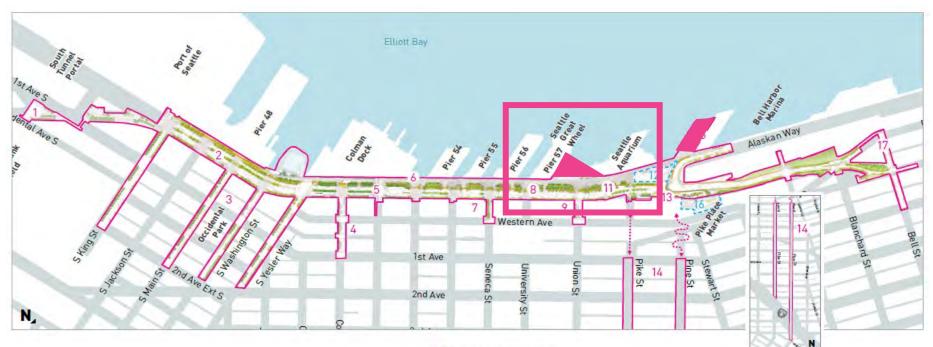

# WATERFRONT SEATTLE PROGRAM AREA

# **IMPROVED PUBLIC SPACES**

- O Waterfront Seattle Program Area O Related Projects
- 1 Railroad Way
- 2 Alaskan Way + Elliott Way
- 3 Pioneer Square Streets
- 4 Columbia Street
- 5 Marion Street Pedestrian Bridge
- 6 Seawall

- 7 Seneca Street
- 8 Promenade
- 9 Union Street Elevator and Stairs
- 10 Waterfront Park
- 11 Protected bike lane
- 12 Seattle Aquarium expansion
- 13 Overlook Walk

- 14 Pike Pine Renaissance: Act One
- 15 Pier 62 Rebuild
- 16 Pike Place Market's MarketFront
- 17 Bell Street Park Extension