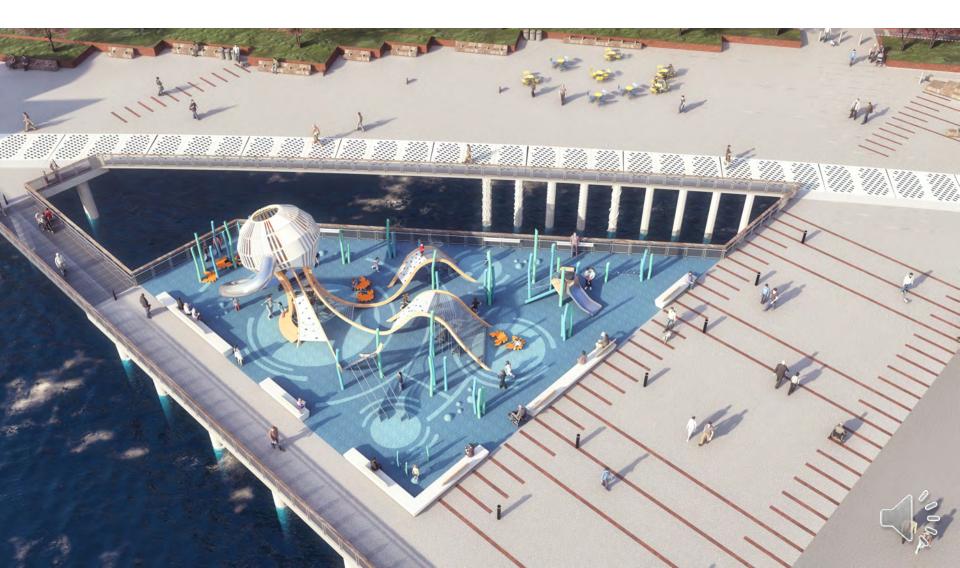

6 Seawall

- 7 Seneca Street
- 8 Promenade
- 9 Union Street Elevator and Stairs
- 10 Waterfront Park
- 11 Protected bike lane
- 12 Seattle Aquarium expansion
- 13 Overlook Walk

- 14 Pike Pine Renaissance: Act One
- 15 Pier 62 Rebuild
- 16 Pike Place Market's MarketFront
- 17 Bell Street Park Extension



#### **CURRENT PIER 58**





March 23 2021 C-Tim Blet

# **PIER 58 ACTIVITIES**



00



### **PIER 58 OVERVIEW**



000

#### Tree grove

Open plaza

#### **Elevated lawn**

# Playground

# PIER 58 ACCESSIBILITY





# **SOUTH SIDE OF PIER 58**





## **PATHWAYS TO PIER 57**





#### **PIER 58 TREE GROVE**





# **PATHWAYS TO PIER 57**





# **PIER 58 ELEVATED LAWN**





# **PIER 58 ELEVATED LAWN**





#### PIER 58 OPEN PLAZA





#### **PIER 58 OPEN PLAZA**



































# SCHEDULE







# **QUESTIONS?**

Contact us at: info@waterfrontseattle.org 206.499.8040 waterfrontseattle.org