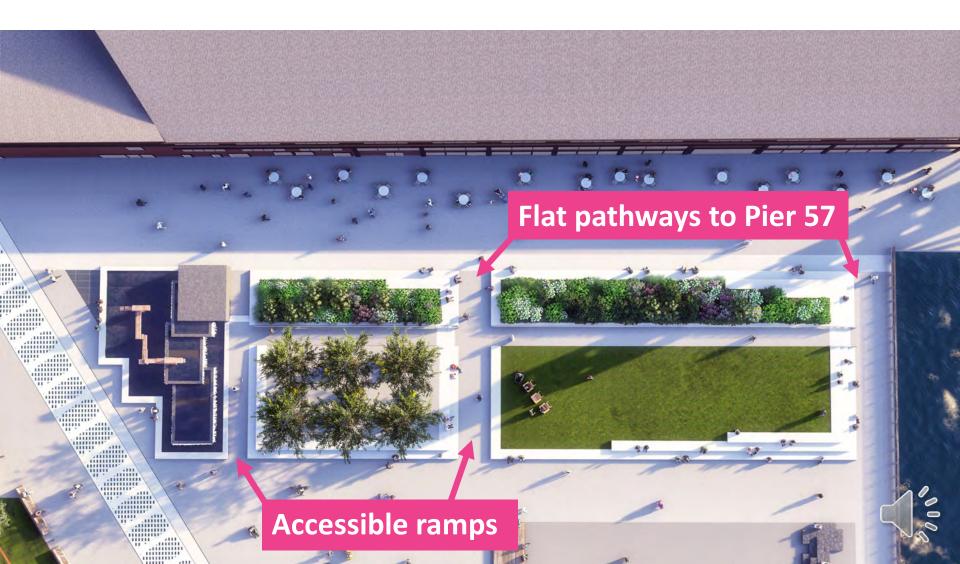

THE CITY TO THE WATERFRONT



**Rendering by MIG** 



# **IMPROVED PUBLIC SPACES**





- O Waterfront Seattle Program Area O Related Projects
- 1 Railroad Way
- 2 Alaskan Way + Elliott Way
- 3 Pioneer Square Streets
- 4 Columbia Street
- 5 Marion Street Pedestrian Bridge
- 6 Seawall

- 7 Seneca Street
- 8 Promenade
- 9 Union Street Elevator and Stairs
- 10 Waterfront Park
- 11 Protected bike lane
- 12 Seattle Aquarium expansion
- 13 Overlook Walk

- 14 Pike Pine Renaissance: Act One
- 15 Pier 62 Rebuild
- 16 Pike Place Market's MarketFront
- 17 Bell Street Park Extension



#### **CURRENT PIER 58**





March 23 2021 C-Tim Blet

# **PIER 58 ACTIVITIES**



00



### **PIER 58 OVERVIEW**



000

#### Tree grove

Open plaza

#### **Elevated lawn**

# Playground

# PIER 58 ACCESSIBILITY





# **SOUTH SIDE OF PIER 58**





## **PATHWAYS TO PIER 57**





#### **PIER 58 TREE GROVE**





# **PATHWAYS TO PIER 57**





# **PIER 58 ELEVATED LAWN**





# **PIER 58 ELEVATED LAWN**





#### PIER 58 OPEN PLAZA





#### **PIER 58 OPEN PLAZA**



































# SCHEDULE







# **QUESTIONS?**

Contact us at: info@waterfrontseattle.org 206.499.8040 waterfrontseattle.org