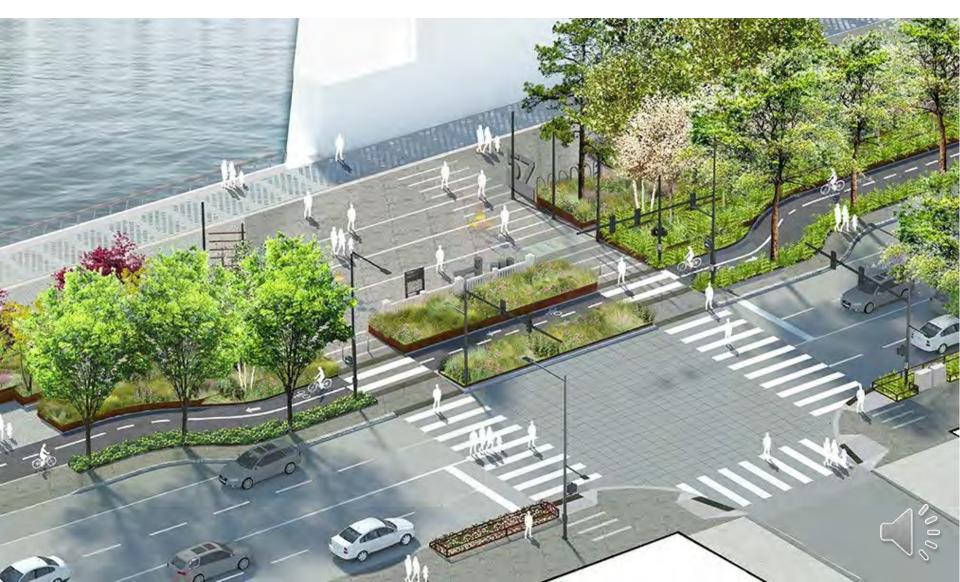

# PIER 58 - Design Overview July 2021

# WATERFRONT SEATTLE PROGRAM AREA







# **NEW ALASKAN WAY**





# CONNECTING THE CITY TO THE WATERFRONT



**Rendering by MIG** 



# **IMPROVED PUBLIC SPACES**





- O Waterfront Seattle Program Area O Related Projects
- 1 Railroad Way
- 2 Alaskan Way + Elliott Way
- 3 Pioneer Square Streets
- 4 Columbia Street
- 5 Marion Street Pedestrian Bridge
- 6 Seawall

- 7 Seneca Street
- 8 Promenade
- 9 Union Street Elevator and Stairs
- 10 Waterfront Park
- 11 Protected bike lane
- 12 Seattle Aquarium expansion
- 13 Overlook Walk

- 14 Pike Pine Renaissance: Act One
- 15 Pier 62 Rebuild
- 16 Pike Place Market's MarketFront
- 17 Bell Street Park Extension



#### **CURRENT PIER 58**





March 23 2021 C-Tim Blet

# **PIER 58 ACTIVITIES**



00



### **PIER 58 OVERVIEW**



000

#### Tree grove

Open plaza

#### **Elevated lawn**

# Playground

# PIER 58 AC