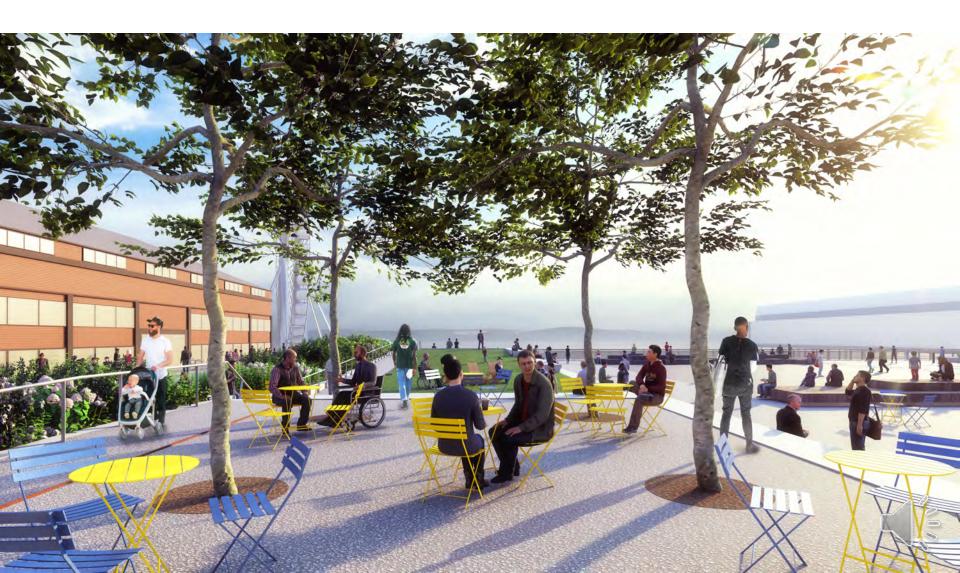

front Seattle Program Area O Related Projects
- 1 Railroad Way
- 2 Alaskan Way + Elliott Way
- 3 Pioneer Square Streets
- 4 Columbia Street
- 5 Marion Street Pedestrian Bridge
- 6 Seawall

- 7 Seneca Street
- 8 Promenade
- 9 Union Street Elevator and Stairs
- 10 Waterfront Park
- 11 Protected bike lane
- 12 Seattle Aquarium expansion
- 13 Overlook Walk

- 14 Pike Pine Renaissance: Act One
- 15 Pier 62 Rebuild
- 16 Pike Place Market's MarketFront
- 17 Bell Street Park Extension



#### **CURRENT PIER 58**





March 23 2021 C-Tim Blet

# **PIER 58 ACTIVITIES**



00



### **PIER 58 OVERVIEW**



000

#### Tree grove

Open plaza

#### **Elevated lawn**

# Playground

# PIER 58 ACCESSIBILITY





# **SOUTH SIDE OF PIER 58**





## **PATHWAYS TO PIER 57**





#### **PIER 58 TREE GROVE**





# **PATHWAYS TO PIER 57**





# **PIER 58 ELEVATED LAWN**





# **PIER 58 ELEVATED LAWN**





#### PIER 58 OPEN PLAZA





#### **PIER 58 OPEN PLAZA**



































# SCHEDULE







# **QUESTIONS?**

Contact us at: info@waterfrontseattle.org 206.499.8040 waterfrontseattle.org