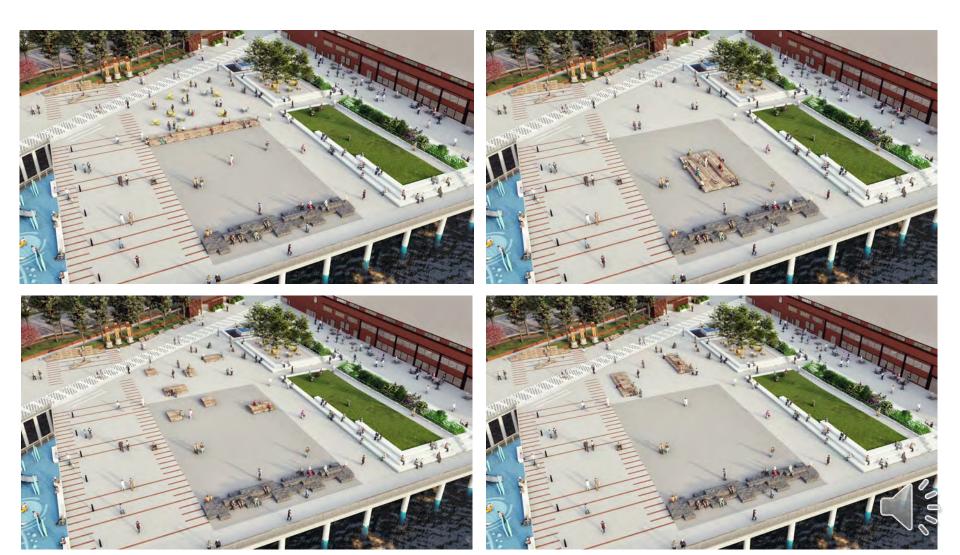

edestrian Bridge
- 6 Seawall

- 7 Seneca Street
- 8 Promenade
- 9 Union Street Elevator and Stairs
- 10 Waterfront Park
- 11 Protected bike lane
- 12 Seattle Aquarium expansion
- 13 Overlook Walk

- 14 Pike Pine Renaissance: Act One
- 15 Pier 62 Rebuild
- 16 Pike Place Market's MarketFront
- 17 Bell Street Park Extension



#### **CURRENT PIER 58**





March 23 2021 C-Tim Blet

# **PIER 58 ACTIVITIES**



00



### **PIER 58 OVERVIEW**



000

#### Tree grove

Open plaza

#### **Elevated lawn**

# Playground

# PIER 58 ACCESSIBILITY





# **SOUTH SIDE OF PIER 58**





## **PATHWAYS TO PIER 57**





#### **PIER 58 TREE GROVE**





# **PATHWAYS TO PIER 57**





# **PIER 58 ELEVATED LAWN**





# **PIER 58 ELEVATED LAWN**





#### PIER 58 OPEN PLAZA





#### **PIER 58 OPEN PLAZA**



































# SCHEDULE







# **QUESTIONS?**

Contact us at: info@waterfrontseattle.org 206.499.8040 waterfrontseattle.org