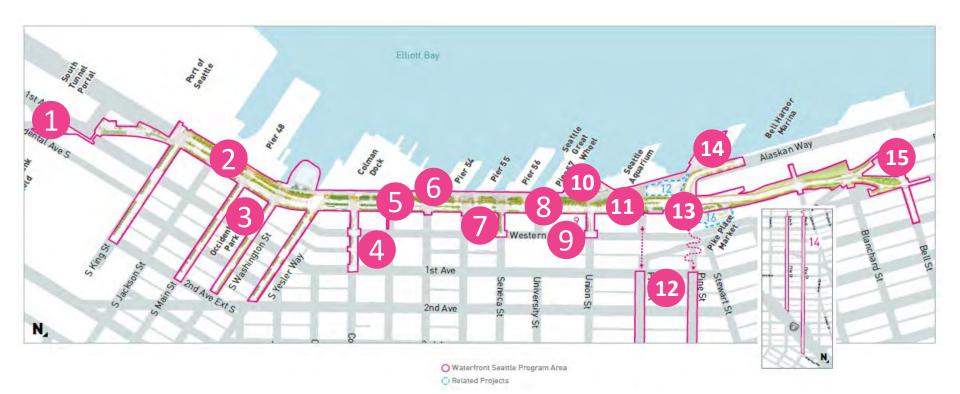

# WATERFRONT SEATTLE PROGRAM AREA

# **IMPROVED PUBLIC SPACES**

- O Waterfront Seattle Program Area O Related Projects
- 1 Railroad Way
- 2 Alaskan Way + Elliott Way
- 3 Pioneer Square Streets
- 4 Columbia Street
- 5 Marion Street Pedestrian Bridge
- 6 Seawall

- 7 Seneca Street
- 8 Promenade
- 9 Union Street Elevator and Stairs
- 10 Waterfront Park
- 11 Protected bike lane
- 12 Seattle Aquarium expansion
- 13 Overlook Walk

- 14 Pike Pine Renaissance: Act One
- 15 Pier 62 Rebuild
- 16 Pike Place Market's MarketFront
- 17 Bell Street Park Extension