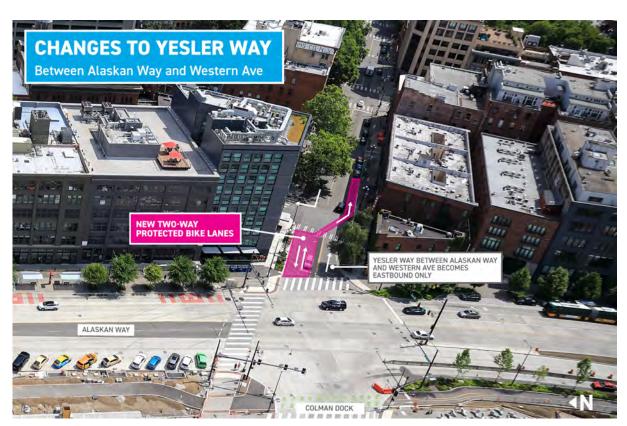

# ACCESS CHANGES TO YESLER WAY BETWEEN ALASKAN WAY AND WESTERN AVE

Starting as early as the week of August 7, Yesler Way between Alaskan Way and Western Ave will close to westbound traffic for a new two-way protected bike lane. Eastbound traffic will be maintained via the existing lane. Westbound traffic on Yesler Way will be required to turn right onto northbound Western Ave. This work will happen in conjunction with the changes on Alaskan Way S south of Yesler Way to provide ferry access on Alaskan Way S, see this flyer for more detail on ferry access changes.

#### WHAT TO EXPECT BETWEEN ON YESLER WAY BETWEEN ALASKAN WAY AND WESTERN AVE:

- Westbound vehicle access will close, westbound drivers will turn right onto northbound Western Ave
- New two-way protected bike lane on the north side of Yesler Way
- Receiving lane for eastbound bike traffic on the south side of Yesler Way and Western Ave
- Bike crossing at Western Ave from north side of Yesler Way to the south for eastbound bicycle traffic

New lane configuration on Yesler Way between Alaskan Way and Western Ave.

Map of updated vehicular circulation following changes on Yesler Way.