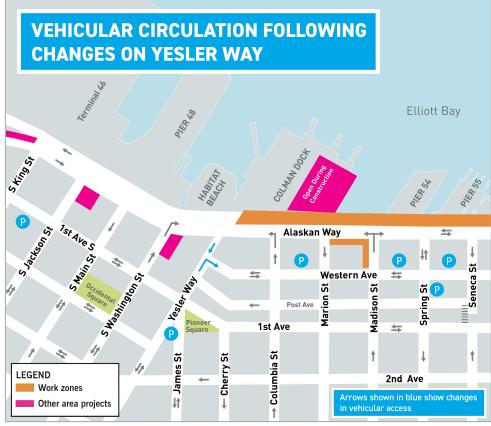

New lane configuration on Yesler Way between Alaskan Way and Western Ave.

Map of updated vehicular circulation following changes on Yesler Way.