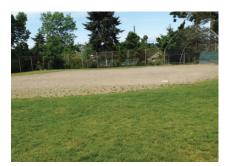

# **ATHLETIC FIELDS** (NATURAL & ARTIFICIAL)

#### **MAINTENANCE GOALS**

Hazard free, grass mowed or all weather fields level, dragged with adequate amount of surface material. Infields weeded with well defined edges and dirt that is neither heavily compacted nor too loose for safe play. Adequate amount of infield material. Bases are firmly attached and level. Dugouts are clean. Backstops, bleachers and dugouts are in good repair.

### **RATING: 5**

#### **CONDITION: EXCELLENT**

#### **REASON:**

Level, healthy grass, mowed, trip free, edged, goals in good shape.