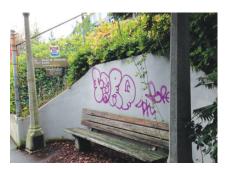

# **RATING: 1**

#### **CONDITION: UNACCEPTABLE**

#### REASON:

Landscape beds are unkempt, bare, full of weeds, and plants are dead or dying. Hard surfaces are slippery or drainage is poor. Refuse has been discarded somewhere other than a proper receptacle, and quantities of natural debris and accumulated.