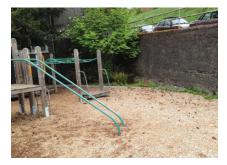

# **PLAY AREAS**

### **CONDITION: NEEDS IMPROVEMENT**

**REASON:** Not level, inadequate material and trip hazard.

# **RATING: 1**

### **CONDITION: UNACCEPTABLE**

**REASON:** Sand not level, debris present, weeds in play area.