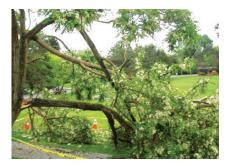

# **RATING: 1**

#### **CONDITION: UNACCEPTABLE**

#### REASON:

The tree is dead, the base of a trunk needs maintenance and/or tree stumps create trip hazards.