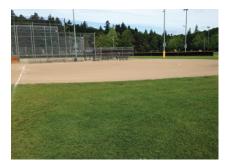

# **ATHLETIC FIELDS** (NATURAL & ARTIFICIAL)

#### **MAINTENANCE GOALS**

Hazard free, grass mowed or all weather fields level, dragged with adequate amount of surface material. Infields weeded with well defined edges and dirt that is neither heavily compacted nor too loose for safe play. Adequate amount of infield material. Bases are firmly attached and level. Dugouts are clean. Backstops, bleachers and dugouts are in good repair.

### **RATING: 5**

#### **CONDITION: EXCELLENT**

#### **REASON:**

Level, healthy grass, mowed, trip free, edged, goals in good shape.