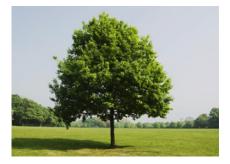

# **TREE MANAGEMENT**

### **MAINTENANCE GOALS**

Trees appear healthy. The upper canopy is free of broken or hanging branches greater than two inches in diameter. Low hanging branches do not create accessibility issues. The base of the trunk is maintained, free of suckers, and without obstructions.

### **RATING: 5**

### **CONDITION: EXCELLENT**

**REASON:** Meets all criteria above