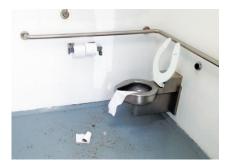

# **RATING: 3**

### **CONDITION: NEEDS IMPROVEMENT**

**REASON:** Litter, dirty wall, stained floor