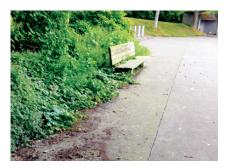

# **TRAILS AND NATURAL AREAS**

### **MAINTENANCE GOALS**

Passable, not overgrown, litter free, no trip, slip or overhead hazards, trail signs are legible.

## **RATING: 3**

#### **CONDITION: NEEDS IMPROVEMENT**

**REASON:** Overgrowth, but passable and level surface.