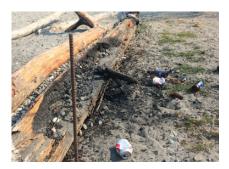

# **RATING: 1**

#### **CONDITION: UNACCEPTABLE**

**REASON:** Litter, weeds, slippery steps due to sand.