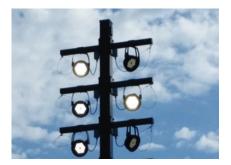

# LIGHTING

### **MAINTENANCE GOALS**

Lighting makes the spaces feel more inviting, comfortable and safe. Fixtures are maintained, working, and unobstructed. Lightning is installed at high use park areas and along walkways, parking lots, and building entryways.

### **RATING: 5**

### **CONDITION: EXCELLENT**

#### REASON:

Lights are working and located in areas of high use, including pathways, athletic fields, parking lots, sports fields, and entryways. Light structures are in good repair and free of vandalism.