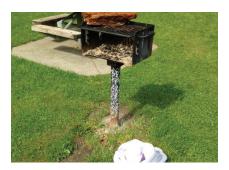

# **GARBAGE CONTROL**

### **MAINTENANCE GOALS**

Cans available and collected beyond half full, litter free throughout park, cans in good shape with lids that fit.

# **RATING: 1**

#### **CONDITION: UNACCEPTABLE**

#### REASON:

Garbage is on the ground, can is full, grill full of ashes, can in disrepair.