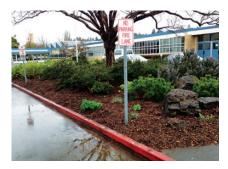

# **SHRUBS AND LANDSCAPE BEDS**

### MAINTENANCE GOALS

Weeded and mulched, plants pruned for size, shape and removal of dead elements, healthy plant color, edged and/or well defined and maintained borders.

# **RATING: 5**

### **CONDITION: EXCELLENT**

REASON: Weeded, mulched, edged, healthy shrubs. Meets all goals.