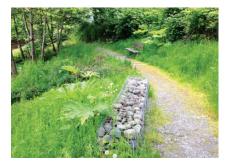

# **TRAILS AND NATURAL AREAS**

### **MAINTENANCE GOALS**

Passable, not overgrown, litter free, no trip, slip or overhead hazards, trail signs are legible.

## **RATING: 3**

#### **CONDITION: NEEDS IMPROVEMENT**

**REASON:** Overgrowth, but passable and level surface.