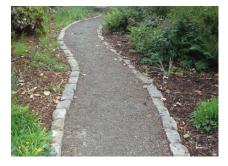

# **TRAILS AND NATURAL AREAS**

### **MAINTENANCE GOALS**

Passable, not overgrown, litter free, no trip, slip or overhead hazards, trail signs are legible.

# **RATING: 5**

#### **CONDITION: EXCELLENT**

**REASON:** Level, free of litter, trip hazards and overgrowth.