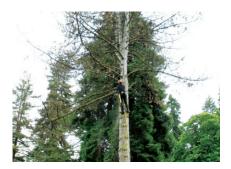

# **TREE MANAGEMENT**

### **MAINTENANCE GOALS**

Trees appear healthy. The upper canopy is free of broken or hanging branches greater than two inches in diameter. Low hanging branches do not create accessibility issues. The base of the trunk is maintained, free of suckers, and without obstructions.

### **RATING: 5**

### **CONDITION: EXCELLENT**

**REASON:** Meets all criteria above