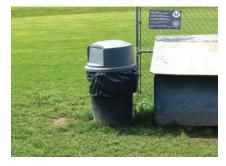

### **RATING: 5**

### **CONDITION: EXCELLENT**

#### **REASON:**

Cans available, lined, dent-free, less than half full, no litter.