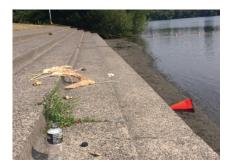

## **RATING: 3**

#### **CONDITION: NEEDS IMPROVEMENT**

**REASON:** Some litter and debris.