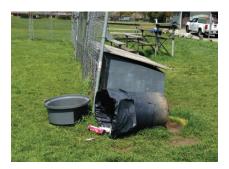

# **RATING: 1**

#### **CONDITION: UNACCEPTABLE**

#### REASON:

Garbage is on the ground, can is full, grill full of ashes, can in disrepair.