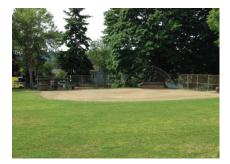

# **ATHLETIC FIELDS** (NATURAL & ARTIFICIAL)

#### **MAINTENANCE GOALS**

Hazard free, grass mowed or all weather fields level, dragged with adequate amount of surface material. Infields weeded with well defined edges and dirt that is neither heavily compacted nor too loose for safe play. Adequate amount of infield material. Bases are firmly attached and level. Dugouts are clean. Backstops, bleachers and dugouts are in good repair.

### **RATING: 5**

#### **CONDITION: EXCELLENT**

#### **REASON:**

Level, healthy grass, mowed, trip free, edged, goals in good shape.