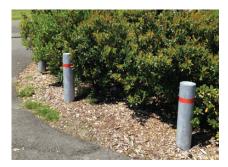

# **SHRUBS AND LANDSCAPE BEDS**

### MAINTENANCE GOALS

Weeded and mulched, plants pruned for size, shape and removal of dead elements, healthy plant color, edged and/or well defined and maintained borders.

# **RATING: 5**

### **CONDITION: EXCELLENT**

REASON: Weeded, mulched, edged, healthy shrubs. Meets all goals.