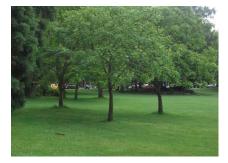

# **TREE MANAGEMENT**

### **MAINTENANCE GOALS**

Trees appear healthy. The upper canopy is free of broken or hanging branches greater than two inches in diameter. Low hanging branches do not create accessibility issues. The base of the trunk is maintained, free of suckers, and without obstructions.

### **RATING: 5**

### **CONDITION: EXCELLENT**

**REASON:** Meets all criteria above